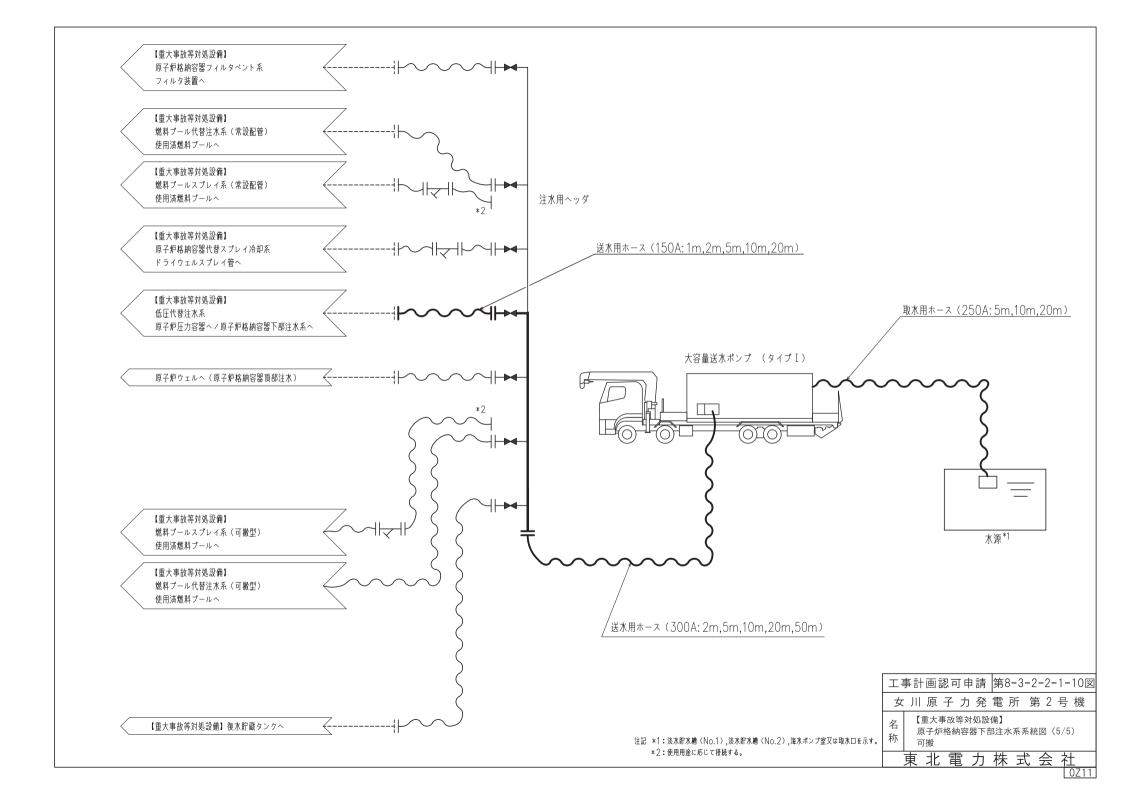

|  |   | mm       | 同上                      |
| 管台外径 (海水入口)  |  |   | mm       | 同上                      |
| 管台外径(海水出口)   |  |   | mm       | 同上                      |
| 胴フランジ厚さ      |  |   | mm<br>mm | 同上                      |



#### 第 4-6-3-4-27 図 原子炉補機代替冷却水系 主配管の配置を明示した図面別紙

#### 工事計画記載の公称値の許容範囲

| 主要寸法<br>(mm) |      | 許容範囲    | 根拠                                                           |
|--------------|------|---------|--------------------------------------------------------------|
| 外径           | 300A | 規定しない   | 完成品として一般産業品の規格及び基準に適合するものであって,使用材料の特性を踏まえた上で,重大事故等時における使用圧力及 |
| 7F1E         | 200A | · がたしない | び使用温度が負荷された状態において強度が<br>確保できるものを使用するため許容範囲を定<br>めない。         |
| 厚さ           |      |         | 製造能力、製造実績を考慮したメーカ基準                                          |





### 制御建屋 O.P.15.00 A2 A3 A4 c1 c2 c3 c4 c5 c6 c7 29.00 7.00 | 7.00 | 6.50 | 6.50 | 6.50 | 6.50 10.00 | 10.00 | 9.00 補助ボイラー建屋 O. P. 15.00 称 | 送水用ホース(150A:1m,2m,5m,10m,20m) 保管場所 60本を①に24本, ②に24本, ③に6本及び④に6本保管する。 ■屋外OP.約14.8m 制御建屋~原子炉·格納容器下部注水接続口(屋内) cB: cE. aC cF € τΑ<sup>™</sup> тВ: 田田 田田 т С тE тG-₩ 🖶 囪 12.50 11.50 11.00 9.00 9.00 13.00 95.00 т'З т9 т10 к1 工事計画認可申請 | 第8-3-2-2-2-8図 タービン建屋 O.P.15.00 女川原子力発電所 第2号機 原子炉建屋 O.P.15.00

名 原子炉格納容器下部注水系

赤 機器の配置を明示した図面(その8)

東北電力株式会社





## 制御建屋 O.P.15.00 A2 A3 A4 c1 c2 c3 c4 c5 c6 c7 29.00 7.00 | 7.00 | 6.50 | 6.50 | 6.50 | 6.50 10.00 | 10.00 | 9.00 補助ボイラー建屋 O. P. 15.00 称 | 送水用ホース(150A:1m,2m,5m,10m,20m) 保管場所 60本を①に24本, ②に24本, ③に6本及び④に6本保管する。 屋外0.P.約14.8m 制御建屋~格納容器スプレイ接続口(屋内) cE. aC cF € τΑ<sup>™</sup> тВ: 田田 田田 тСтE тG-₩ 🖶 囪 12.50 11.50 11.00 9.0