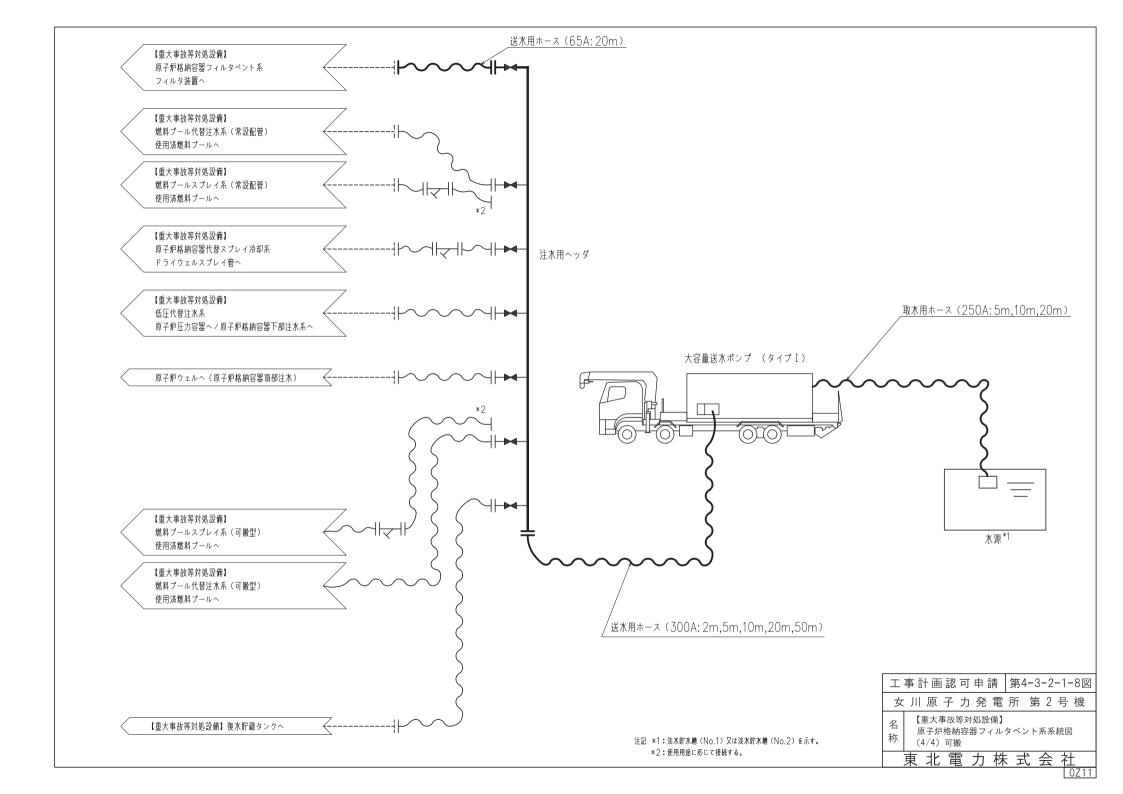

業機密の観点から公開できません。

# 第3-2-3-4-10図 燃料プールスプレイ系主配管の配置を明示した図面(その10)別紙

# 工事計画記載の公称値の許容範囲

### [スプレイノズル]

| 主要寸法<br>(mm) |     | 許容範囲  | 根拠                                                                                                                           |
|--------------|-----|-------|------------------------------------------------------------------------------------------------------------------------------|
| 外            | 65A | 規定しない | 完成品として一般産業品の規格及び基準<br>に適合するものであって、使用材料の特性<br>を踏まえた上で、重大事故等時における使<br>用圧力及び使用温度が負荷された状態に<br>おいて強度が確保できるものを使用する<br>ため許容範囲を定めない。 |





注記 \* 1:海水ポンプ室又は取水口を示す。 \* 2:使用済燃料貯蔵設備

工事計画認可申請 第3-2-4-1-1図

女川原子力発電所 第2号機

名 【設計基準対象施設】

放射性物質拡散抑制系系統図





注記 \* 1:海水ポンプ室又は取水口を示す。 \* 2:使用済燃料貯蔵設備

工事計画認可申請 第3-2-4-1-2図

女川原子力発電所 第2号機

图 【重大事故等対処設備】

↑ 放射性物質拡散抑制系系統図









# 制御建屋 O.P.15.00 A2 A3 A4 c1 c2 c3 c4 c5 c6 c7 29.00 7.00 | 7.00 | 6.50 | 6.50 | 6.50 | 6.50 10.00 | 10.00 | 9.00 補助ボイラー建屋 O. P. 15.00 称 | 送水用ホース(150A:1m,2m,5m,10m,20m) 保管場所 60本を①に24本, ②に24本, ③に6本及び④に6本保管する。 屋外O.P.約14.8m 制御建屋~原子炉·格納容器下部注水接続口(屋内) cB: cE. aC cF € τΑ<sup>™</sup> тВ: 田田 田田 т С тE тG-₩ 🖶 囪 12.50 11.50 11.00 9.00 9.00 13.00 95.00 т'З т9 т10 к1 т6 工事計画認可申請 第4-4-5-4-7図 タービン建屋 O.P.15.00 女川原子力発電所 第2号機 原子炉建屋 O.P.15.00

低圧代替注水系

機器の配置を明示した図面(その7)

北電力株式会















# 第 4-6-3-2-1 図 原子炉補機代替冷却水系熱交換器ユニット(熱交換器)構造図(その1) 別紙

## 工事計画記載の公称値の許容範囲

| 主要寸法<br>(mm) | :     | 許容範囲 | 根拠           |
|--------------|-------|------|--------------|
| 車両全長         | 15915 |      | 概略寸法のため規定しない |
| 車両全幅         | 2490  | _    | 同上           |
| 車両高さ         | 3475  | _    | 同上           |



##