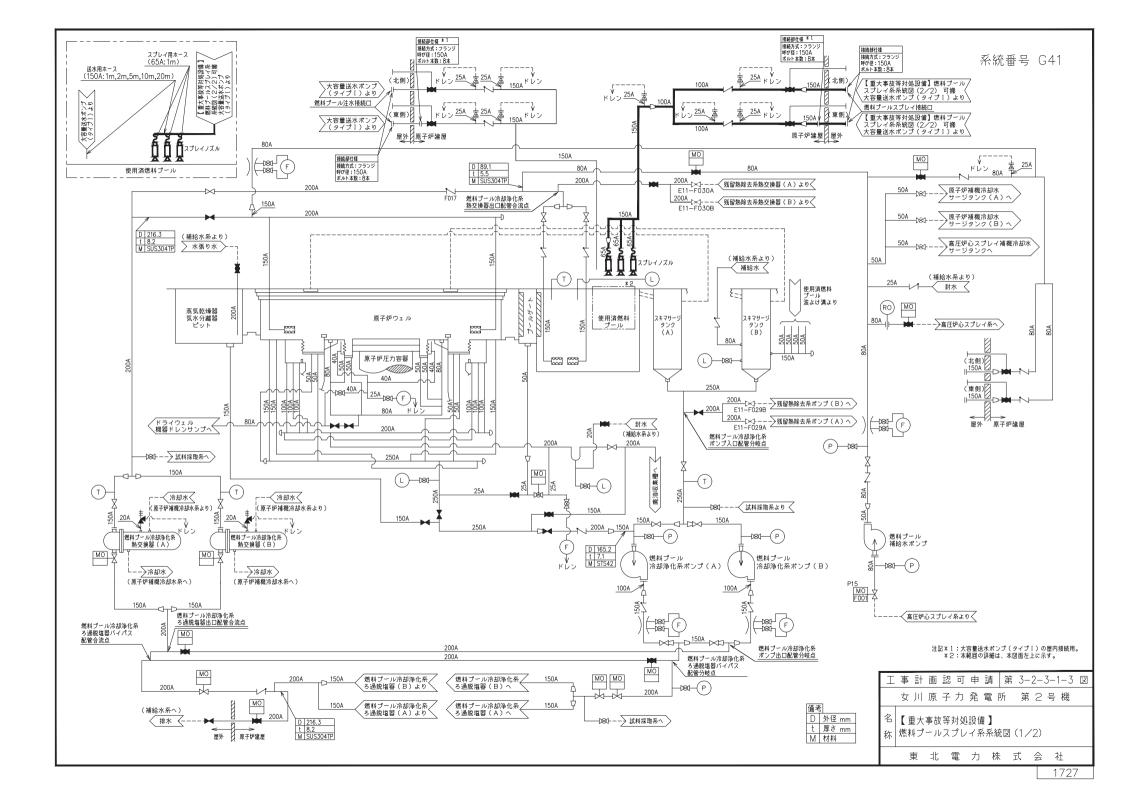

|                  | 補正項目                        |       | 補正箇所        |
|------------------|-----------------------------|-------|-------------|
| VI-1-1-3 取水口及    |                             | 追加する。 | 「4. 補正内容を反映 |
|                  |                             | した書類」 | による。        |
| VI-1-1-4-1-2-1 原 | <b>京子炉圧力容器</b>              | 追加する。 | 「4. 補正内容を反映 |
|                  |                             | した書類」 | による。        |
| VI-1-1-4-2-1-1 传 | <b>使用済燃料プール(設計基準対象施設として</b> | 追加する。 | 「4. 補正内容を反映 |
| C                | のみ第 1, 2 号機共用)              | した書類」 | による。        |
| VI-1-1-4-2-2-2-1 | 燃料プール代替注水系 大容量送水ポン          | 追加する。 | 「4. 補正内容を反映 |
|                  | プ(タイプI)                     | した書類」 | による。        |
| VI-1-1-4-2-2-3-2 | 燃料プールスプレイ系 主配管(スプレイ         | 追加する。 | 「4. 補正内容を反映 |
|                  | ヘッダを含む。)(可搬型)               | した書類」 | による。        |
| VI-1-1-4-2-2-3-3 | 可搬型ストレーナ                    | 追加する。 | 「4. 補正内容を反映 |
|                  |                             | した書類」 | による。        |
| VI-1-1-4-3-5-2-2 | 復水貯蔵タンク                     | 追加する。 | 「4. 補正内容を反映 |
|                  |                             | した書類」 | による。        |
| VI-1-1-4-3-6-3-1 | 原子炉補機代替冷却水系熱交換器ユニッ          | 追加する。 | 「4. 補正内容を反映 |
|                  | ト (熱交換器)                    | した書類」 | による。        |
| VI-1-1-4-3-6-3-2 | 原子炉補機代替冷却水系熱交換器ユニッ          | 追加する。 | 「4. 補正内容を反映 |
|                  | ト(ポンプ)                      | した書類」 | による。        |
| VI-1-1-4-3-6-3-3 | 原子炉補機代替冷却水系熱交換器ユニッ          | 追加する。 | 「4. 補正内容を反映 |
|                  | ト (ストレーナ)                   | した書類」 | による。        |
| VI-1-1-4-3-6-3-5 | 原子炉補機代替冷却水系 主配管 (可搬         | 追加する。 | 「4. 補正内容を反映 |
|                  | 型)                          | した書類」 | による。        |
| VI-1-1-4-7-1-1 原 | <b> 原子炉格納容器</b>             | 追加する。 | 「4. 補正内容を反映 |
|                  |                             | した書類」 | による。        |
| VI-1-1-4-7-5-4-1 | 放射性物質拡散抑制系 大容量送水ポン          | 追加する。 | 「4. 補正内容を反映 |
|                  | プ(タイプⅡ)                     | した書類」 | による。        |
| VI-1-1-4-7-5-4-2 | 放射性物質拡散抑制系 主配管(可搬型)         | 追加する。 | 「4. 補正内容を反映 |
|                  |                             | した書類」 | による。        |
| VI-1-1-4-7-7-1-5 | 原子炉格納容器フィルタベント系 主配          | 追加する。 | 「4. 補正内容を反映 |
|                  | 管(可搬型)                      | した書類」 | による。        |
| VI-1-1-4-8-4-1-1 | 大容量送水ポンプ(タイプI)(燃料タン         | 追加する。 | 「4. 補正内容を反映 |
|                  | <b>ク</b> )                  | した書類」 | による。        |
| VI-1-1-4-8-4-1-2 | 大容量送水ポンプ (タイプⅡ) (燃料タン       | 追加する。 | 「4. 補正内容を反映 |
|                  | <b>ク</b> )                  | した書類」 | -           |
| VI-1-1-4-8-4-1-3 | 原子炉補機代替冷却水系熱交換器ユニッ          | ,     | 「4. 補正内容を反映 |
|                  | ト (燃料タンク)                   | した書類」 | による。        |
|                  |                             |       |             |