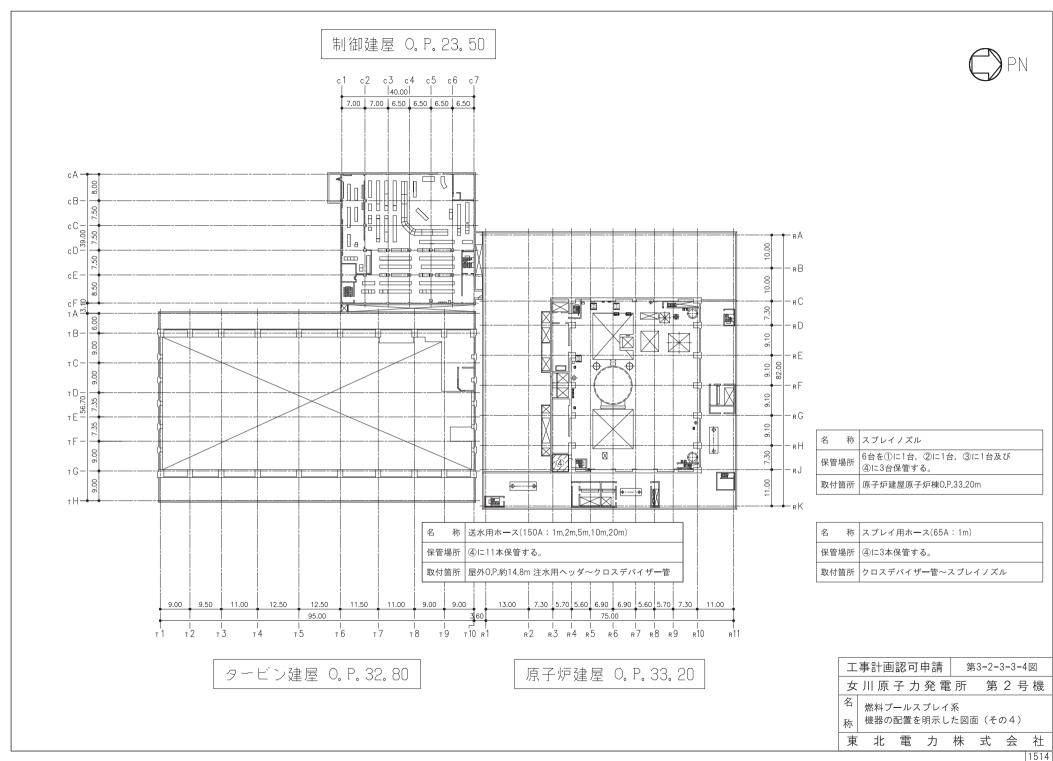

|                  | 補正項目                        |       | 補正箇所        |
|------------------|-----------------------------|-------|-------------|
| VI-1-1-3 取水口及    |                             | 追加する。 | 「4. 補正内容を反映 |
|                  |                             | した書類」 | による。        |
| VI-1-1-4-1-2-1 原 | <b>京子炉圧力容器</b>              | 追加する。 | 「4. 補正内容を反映 |
|                  |                             | した書類」 | による。        |
| VI-1-1-4-2-1-1 传 | <b>使用済燃料プール(設計基準対象施設として</b> | 追加する。 | 「4. 補正内容を反映 |
| C                | のみ第 1, 2 号機共用)              | した書類」 | による。        |
| VI-1-1-4-2-2-2-1 | 燃料プール代替注水系 大容量送水ポン          | 追加する。 | 「4. 補正内容を反映 |
|                  | プ(タイプI)                     | した書類」 | による。        |
| VI-1-1-4-2-2-3-2 | 燃料プールスプレイ系 主配管(スプレイ         | 追加する。 | 「4. 補正内容を反映 |
|                  | ヘッダを含む。)(可搬型)               | した書類」 | による。        |
| VI-1-1-4-2-2-3-3 | 可搬型ストレーナ                    | 追加する。 | 「4. 補正内容を反映 |
|                  |                             | した書類」 | による。        |
| VI-1-1-4-3-5-2-2 | 復水貯蔵タンク                     | 追加する。 | 「4. 補正内容を反映 |
|                  |                             | した書類」 | による。        |
| VI-1-1-4-3-6-3-1 | 原子炉補機代替冷却水系熱交換器ユニッ          | 追加する。 | 「4. 補正内容を反映 |
|                  | ト (熱交換器)                    | した書類」 | による。        |
| VI-1-1-4-3-6-3-2 | 原子炉補機代替冷却水系熱交換器ユニッ          | 追加する。 | 「4. 補正内容を反映 |
|                  | ト(ポンプ)                      | した書類」 | による。        |
| VI-1-1-4-3-6-3-3 | 原子炉補機代替冷却水系熱交換器ユニッ          | 追加する。 | 「4. 補正内容を反映 |
|                  | ト (ストレーナ)                   | した書類」 | による。        |
| VI-1-1-4-3-6-3-5 | 原子炉補機代替冷却水系 主配管 (可搬         | 追加する。 | 「4. 補正内容を反映 |
|                  | 型)                          | した書類」 | による。        |
| VI-1-1-4-7-1-1 原 | <b> 原子炉格納容器</b>             | 追加する。 | 「4. 補正内容を反映 |
|                  |                             | した書類」 | による。        |
| VI-1-1-4-7-5-4-1 | 放射性物質拡散抑制系 大容量送水ポン          | 追加する。 | 「4. 補正内容を反映 |
|                  | プ(タイプⅡ)                     | した書類」 | による。        |
| VI-1-1-4-7-5-4-2 | 放射性物質拡散抑制系 主配管(可搬型)         | 追加する。 | 「4. 補正内容を反映 |
|                  |                             | した書類」 | による。        |
| VI-1-1-4-7-7-1-5 | 原子炉格納容器フィルタベント系 主配          | 追加する。 | 「4. 補正内容を反映 |
|                  | 管(可搬型)                      | した書類」 | による。        |
| VI-1-1-4-8-4-1-1 | 大容量送水ポンプ(タイプI)(燃料タン         | 追加する。 | 「4. 補正内容を反映 |
|                  | <b>ク</b> )                  | した書類」 | による。        |
| VI-1-1-4-8-4-1-2 | 大容量送水ポンプ (タイプⅡ) (燃料タン       | 追加する。 | 「4. 補正内容を反映 |
|                  | <b>ク</b> )                  | した書類」 | -           |
| VI-1-1-4-8-4-1-3 | 原子炉補機代替冷却水系熱交換器ユニッ          | ,     | 「4. 補正内容を反映 |
|                  | ト (燃料タンク)                   | した書類」 | による。        |
|                  |                             |       |             |