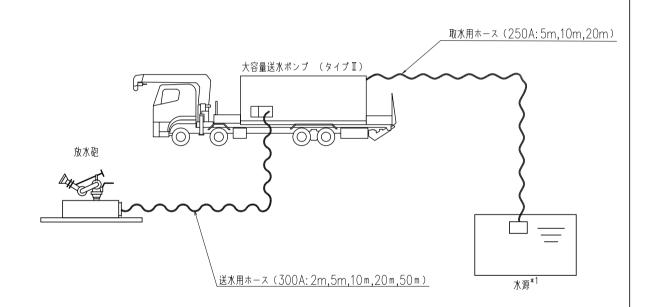

|                  | 補正項目                        |       | 補正箇所        |
|------------------|-----------------------------|-------|-------------|
| VI-1-1-3 取水口及    |                             | 追加する。 | 「4. 補正内容を反映 |
|                  |                             | した書類」 | による。        |
| VI-1-1-4-1-2-1 原 | <b>京子炉圧力容器</b>              | 追加する。 | 「4. 補正内容を反映 |
|                  |                             | した書類」 | による。        |
| VI-1-1-4-2-1-1 传 | <b>使用済燃料プール(設計基準対象施設として</b> | 追加する。 | 「4. 補正内容を反映 |
| C                | のみ第 1, 2 号機共用)              | した書類」 | による。        |
| VI-1-1-4-2-2-2-1 | 燃料プール代替注水系 大容量送水ポン          | 追加する。 | 「4. 補正内容を反映 |
|                  | プ(タイプI)                     | した書類」 | による。        |
| VI-1-1-4-2-2-3-2 | 燃料プールスプレイ系 主配管(スプレイ         | 追加する。 | 「4. 補正内容を反映 |
|                  | ヘッダを含む。)(可搬型)               | した書類」 | による。        |
| VI-1-1-4-2-2-3-3 | 可搬型ストレーナ                    | 追加する。 | 「4. 補正内容を反映 |
|                  |                             | した書類」 | による。        |
| VI-1-1-4-3-5-2-2 | 復水貯蔵タンク                     | 追加する。 | 「4. 補正内容を反映 |
|                  |                             | した書類」 | による。        |
| VI-1-1-4-3-6-3-1 | 原子炉補機代替冷却水系熱交換器ユニッ          | 追加する。 | 「4. 補正内容を反映 |
|                  | ト (熱交換器)                    | した書類」 | による。        |
| VI-1-1-4-3-6-3-2 | 原子炉補機代替冷却水系熱交換器ユニッ          | 追加する。 | 「4. 補正内容を反映 |
|                  | ト(ポンプ)                      | した書類」 | による。        |
| VI-1-1-4-3-6-3-3 | 原子炉補機代替冷却水系熱交換器ユニッ          | 追加する。 | 「4. 補正内容を反映 |
|                  | ト (ストレーナ)                   | した書類」 | による。        |
| VI-1-1-4-3-6-3-5 | 原子炉補機代替冷却水系 主配管 (可搬         | 追加する。 | 「4. 補正内容を反映 |
|                  | 型)                          | した書類」 | による。        |
| VI-1-1-4-7-1-1 原 | <b> 原子炉格納容器</b>             | 追加する。 | 「4. 補正内容を反映 |
|                  |                             | した書類」 | による。        |
| VI-1-1-4-7-5-4-1 | 放射性物質拡散抑制系 大容量送水ポン          | 追加する。 | 「4. 補正内容を反映 |
|                  | プ(タイプⅡ)                     | した書類」 | による。        |
| VI-1-1-4-7-5-4-2 | 放射性物質拡散抑制系 主配管(可搬型)         | 追加する。 | 「4. 補正内容を反映 |
|                  |                             | した書類」 | による。        |
| VI-1-1-4-7-7-1-5 | 原子炉格納容器フィルタベント系 主配          | 追加する。 | 「4. 補正内容を反映 |
|                  | 管(可搬型)                      | した書類」 | による。        |
| VI-1-1-4-8-4-1-1 | 大容量送水ポンプ(タイプI)(燃料タン         | 追加する。 | 「4. 補正内容を反映 |
|                  | <b>ク</b> )                  | した書類」 | による。        |
| VI-1-1-4-8-4-1-2 | 大容量送水ポンプ (タイプⅡ) (燃料タン       | 追加する。 | 「4. 補正内容を反映 |
|                  | <b>ク</b> )                  | した書類」 | -           |
| VI-1-1-4-8-4-1-3 | 原子炉補機代替冷却水系熱交換器ユニッ          | ,     | 「4. 補正内容を反映 |
|                  | ト (燃料タンク)                   | した書類」 | による。        |
|                  |                             |       |             |