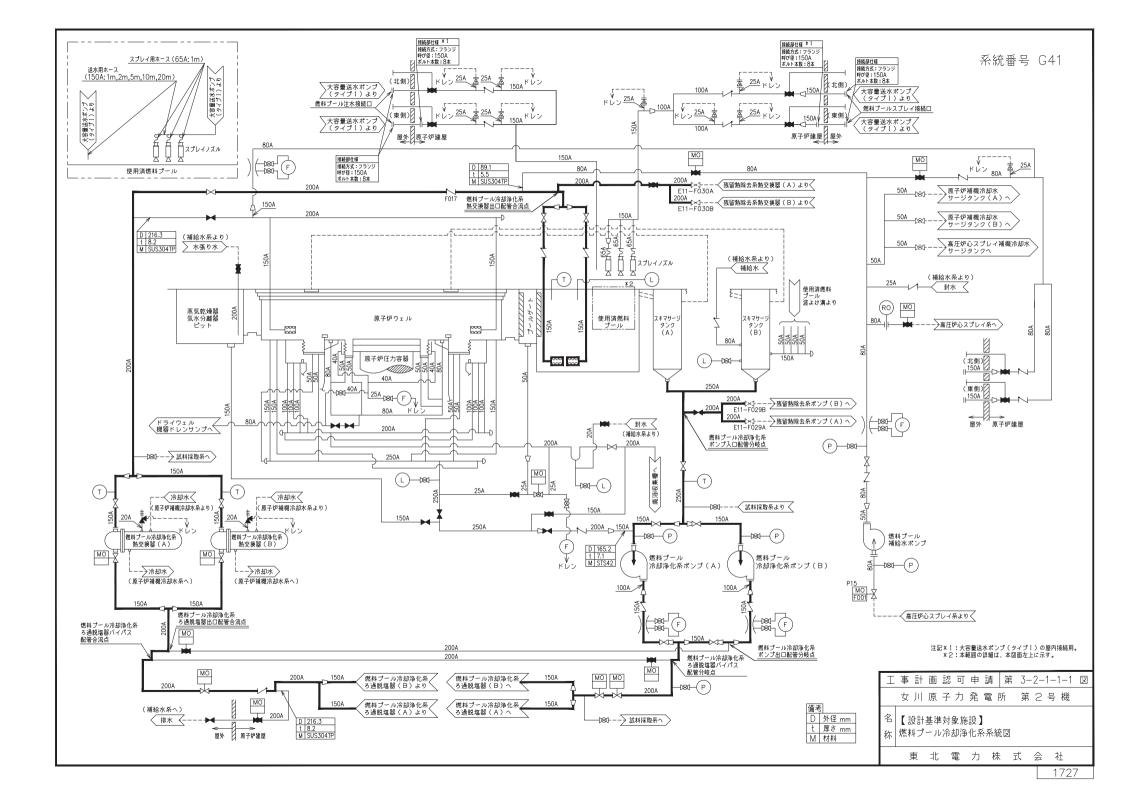

の計画から変更はない。

# VI-3-3-7-3-1-1 大容量送水ポンプ (タイプ I ) (燃料タンク) の強度評価書

1. 大容量送水ポンプ (タイプ I) (燃料タンク) の強度評価書

大容量送水ポンプ (タイプ I) (燃料タンク) の強度評価書は、令和 3 年 12 月 23 日付け原規規発第 2112231 号にて認可された設計及び工事の計画から変更はない。

# VI-3-3-7-3-1-2 大容量送水ポンプ (タイプⅡ) (燃料タンク)の強度評価書

1. 大容量送水ポンプ (タイプⅡ) (燃料タンク) の強度評価書

大容量送水ポンプ (タイプ  $\Pi$ ) (燃料タンク) の強度評価書は、令和 3 年 12 月 23 日付け原規規発第 2112231 号にて認可された設計及び工事の計画から変更はない。

# VI-3-3-7-3-1-3 原子炉補機代替冷却水系熱交換器ユニット (燃料タンク)の強度評価書

1. 原子炉補機代替冷却水系熱交換器ユニット (燃料タンク) の強度評価書原子炉補機代替冷却水系熱交換器ユニット (燃料タンク) の強度評価書は、令和3年12月23日付け原規規発第2112231号にて認可された設計及び工事の計画から変更はない。

VI-3-3-7-3-1-4 タンクローリの強度評価書

### 1. タンクローリの強度評価書

タンクローリの強度評価書は、令和3年12月23日付け原規規発第2112231号にて認可された設計及び工事の計画から変更はない。

VI-3-3-7-3-1-5 管 (可搬型) の強度評価書 (燃料設備)

### 1. 管(可搬型)の強度評価書(燃料設備)

管(可搬型)の強度評価書(燃料設備)は、令和3年12月23日付け原規規発第2112231号にて認可された設計及び工事の計画から変更はない。













|     | - 6     |                     |
|-----|---------|---------------------|
|     |         | ,                   |
|     | *       |                     |
|     | 6.<br>8 |                     |
|     |         | -                   |
| * . |         |                     |
|     | 4<br>   |                     |
|     |         |                     |
|     |         |                     |
|     |         |                     |
| 9   |         | -                   |
|     |         |                     |
|     |         |                     |
|     |         |                     |
|     |         |                     |
| ,   |         | 工事計画認可申請第3-2-2-2-1図 |
|     |         | 女川原子力発電所 第2号機       |
|     |         | A                   |

枠囲みの内容は商業機密の観点から公開できません。

0