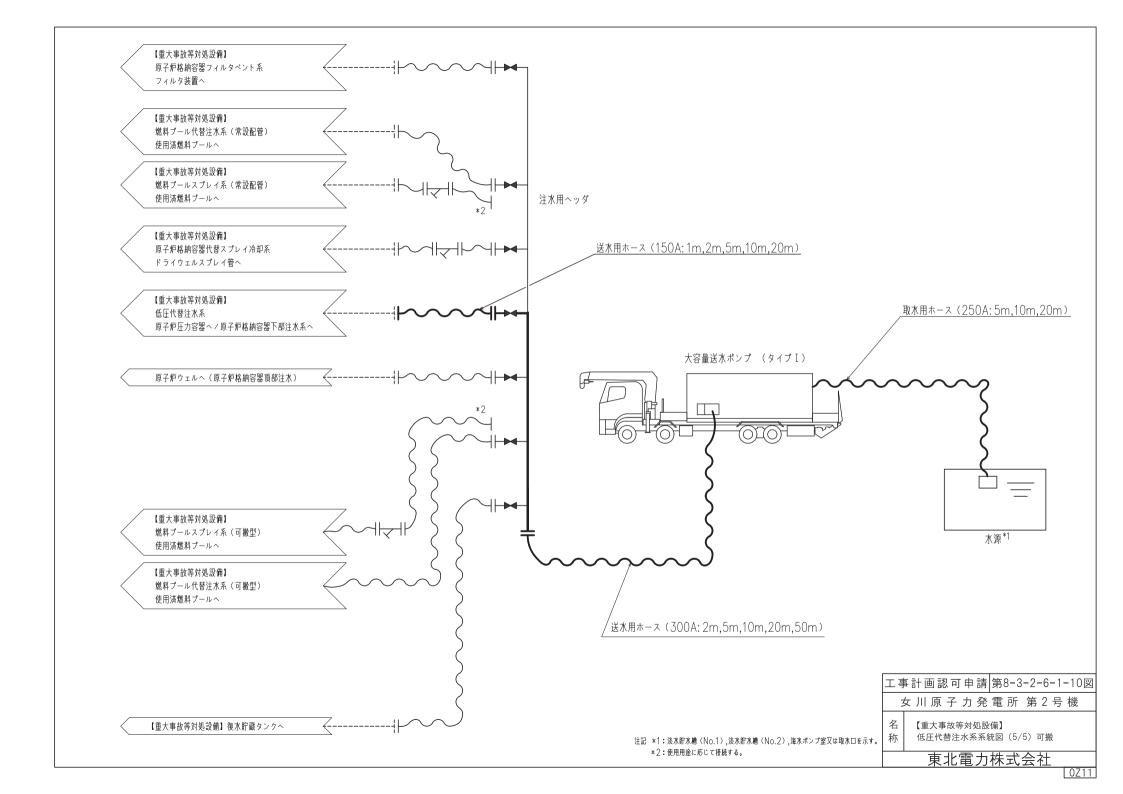

|                  | 補正項目                        |       | 補正箇所        |
|------------------|-----------------------------|-------|-------------|
| VI-1-1-3 取水口及    |                             | 追加する。 | 「4. 補正内容を反映 |
|                  |                             | した書類」 | による。        |
| VI-1-1-4-1-2-1 原 | <b>京子炉圧力容器</b>              | 追加する。 | 「4. 補正内容を反映 |
|                  |                             | した書類」 | による。        |
| VI-1-1-4-2-1-1 传 | <b>使用済燃料プール(設計基準対象施設として</b> | 追加する。 | 「4. 補正内容を反映 |
| C                | のみ第 1, 2 号機共用)              | した書類」 | による。        |
| VI-1-1-4-2-2-2-1 | 燃料プール代替注水系 大容量送水ポン          | 追加する。 | 「4. 補正内容を反映 |
|                  | プ(タイプI)                     | した書類」 | による。        |
| VI-1-1-4-2-2-3-2 | 燃料プールスプレイ系 主配管(スプレイ         | 追加する。 | 「4. 補正内容を反映 |
|                  | ヘッダを含む。)(可搬型)               | した書類」 | による。        |
| VI-1-1-4-2-2-3-3 | 可搬型ストレーナ                    | 追加する。 | 「4. 補正内容を反映 |
|                  |                             | した書類」 | による。        |
| VI-1-1-4-3-5-2-2 | 復水貯蔵タンク                     | 追加する。 | 「4. 補正内容を反映 |
|                  |                             | した書類」 | による。        |
| VI-1-1-4-3-6-3-1 | 原子炉補機代替冷却水系熱交換器ユニッ          | 追加する。 | 「4. 補正内容を反映 |
|                  | ト (熱交換器)                    | した書類」 | による。        |
| VI-1-1-4-3-6-3-2 | 原子炉補機代替冷却水系熱交換器ユニッ          | 追加する。 | 「4. 補正内容を反映 |
|                  | ト(ポンプ)                      | した書類」 | による。        |
| VI-1-1-4-3-6-3-3 | 原子炉補機代替冷却水系熱交換器ユニッ          | 追加する。 | 「4. 補正内容を反映 |
|                  | ト (ストレーナ)                   | した書類」 | による。        |
| VI-1-1-4-3-6-3-5 | 原子炉補機代替冷却水系 主配管 (可搬         | 追加する。 | 「4. 補正内容を反映 |
|                  | 型)                          | した書類」 | による。        |
| VI-1-1-4-7-1-1 原 | <b> 原子炉格納容器</b>             | 追加する。 | 「4. 補正内容を反映 |
|                  |                             | した書類」 | による。        |
| VI-1-1-4-7-5-4-1 | 放射性物質拡散抑制系 大容量送水ポン          | 追加する。 | 「4. 補正内容を反映 |
|                  | プ(タイプⅡ)                     | した書類」 | による。        |
| VI-1-1-4-7-5-4-2 | 放射性物質拡散抑制系 主配管(可搬型)         | 追加する。 | 「4. 補正内容を反映 |
|                  |                             | した書類」 | による。        |
| VI-1-1-4-7-7-1-5 | 原子炉格納容器フィルタベント系 主配          | 追加する。 | 「4. 補正内容を反映 |
|                  | 管(可搬型)                      | した書類」 | による。        |
| VI-1-1-4-8-4-1-1 | 大容量送水ポンプ(タイプI)(燃料タン         | 追加する。 | 「4. 補正内容を反映 |
|                  | <b>ク</b> )                  | した書類」 | による。        |
| VI-1-1-4-8-4-1-2 | 大容量送水ポンプ (タイプⅡ) (燃料タン       | 追加する。 | 「4. 補正内容を反映 |
|                  | <b>ク</b> )                  | した書類」 | -           |
| VI-1-1-4-8-4-1-3 | 原子炉補機代替冷却水系熱交換器ユニッ          | ,     | 「4. 補正内容を反映 |
|                  | ト (燃料タンク)                   | した書類」 | による。        |
|                  |                             |       |             |