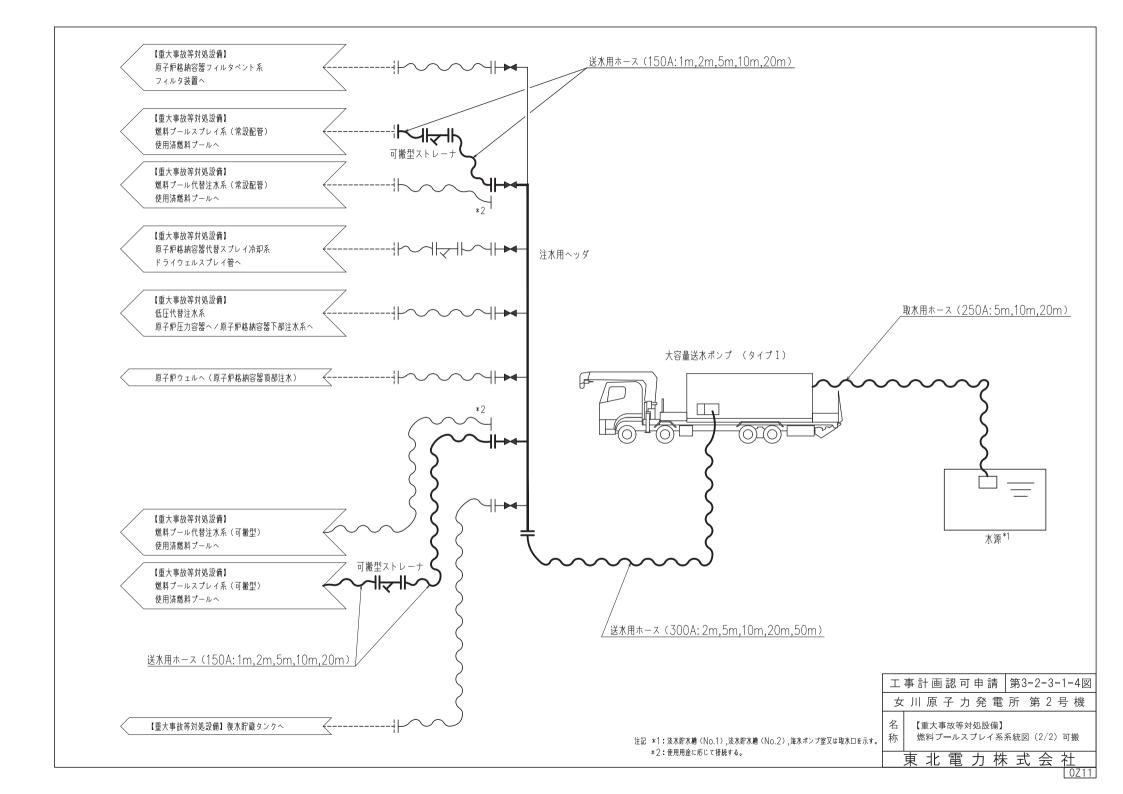

|                  | 補正項目                        |       | 補正箇所        |
|------------------|-----------------------------|-------|-------------|
| VI-1-1-3 取水口及    |                             | 追加する。 | 「4. 補正内容を反映 |
|                  |                             | した書類」 | による。        |
| VI-1-1-4-1-2-1 原 | <b>京子炉圧力容器</b>              | 追加する。 | 「4. 補正内容を反映 |
|                  |                             | した書類」 | による。        |
| VI-1-1-4-2-1-1 传 | <b>使用済燃料プール(設計基準対象施設として</b> | 追加する。 | 「4. 補正内容を反映 |
| C                | のみ第 1, 2 号機共用)              | した書類」 | による。        |
| VI-1-1-4-2-2-2-1 | 燃料プール代替注水系 大容量送水ポン          | 追加する。 | 「4. 補正内容を反映 |
|                  | プ(タイプI)                     | した書類」 | による。        |
| VI-1-1-4-2-2-3-2 | 燃料プールスプレイ系 主配管(スプレイ         | 追加する。 | 「4. 補正内容を反映 |
|                  | ヘッダを含む。)(可搬型)               | した書類」 | による。        |
| VI-1-1-4-2-2-3-3 | 可搬型ストレーナ                    | 追加する。 | 「4. 補正内容を反映 |
|                  |                             | した書類」 | による。        |
| VI-1-1-4-3-5-2-2 | 復水貯蔵タンク                     | 追加する。 | 「4. 補正内容を反映 |
|                  |                             | した書類」 | による。        |
| VI-1-1-4-3-6-3-1 | 原子炉補機代替冷却水系熱交換器ユニッ          | 追加する。 | 「4. 補正内容を反映 |
|                  | ト (熱交換器)                    | した書類」 | による。        |
| VI-1-1-4-3-6-3-2 | 原子炉補機代替冷却水系熱交換器ユニッ          | 追加する。 | 「4. 補正内容を反映 |
|                  | ト(ポンプ)                      | した書類」 | による。        |
| VI-1-1-4-3-6-3-3 | 原子炉補機代替冷却水系熱交換器ユニッ          | 追加する。 | 「4. 補正内容を反映 |
|                  | ト (ストレーナ)                   | した書類」 | による。        |
| VI-1-1-4-3-6-3-5 | 原子炉補機代替冷却水系 主配管 (可搬         | 追加する。 | 「4. 補正内容を反映 |
|                  | 型)                          | した書類」 | による。        |
| VI-1-1-4-7-1-1 原 | <b> 原子炉格納容器</b>             | 追加する。 | 「4. 補正内容を反映 |
|                  |                             | した書類」 | による。        |
| VI-1-1-4-7-5-4-1 | 放射性物質拡散抑制系 大容量送水ポン          | 追加する。 | 「4. 補正内容を反映 |
|                  | プ(タイプⅡ)                     | した書類」 | による。        |
| VI-1-1-4-7-5-4-2 | 放射性物質拡散抑制系 主配管(可搬型)         | 追加する。 | 「4. 補正内容を反映 |
|                  |                             | した書類」 | による。        |
| VI-1-1-4-7-7-1-5 | 原子炉格納容器フィルタベント系 主配          | 追加する。 | 「4. 補正内容を反映 |
|                  | 管(可搬型)                      | した書類」 | による。        |
| VI-1-1-4-8-4-1-1 | 大容量送水ポンプ(タイプI)(燃料タン         | 追加する。 | 「4. 補正内容を反映 |
|                  | <b>ク</b> )                  | した書類」 | による。        |
| VI-1-1-4-8-4-1-2 | 大容量送水ポンプ (タイプⅡ) (燃料タン       | 追加する。 | 「4. 補正内容を反映 |
|                  | <b>ク</b> )                  | した書類」 | -           |
| VI-1-1-4-8-4-1-3 | 原子炉補機代替冷却水系熱交換器ユニッ          | ,     | 「4. 補正内容を反映 |
|                  | ト (燃料タンク)                   | した書類」 | による。        |
|                  |                             |       |             |