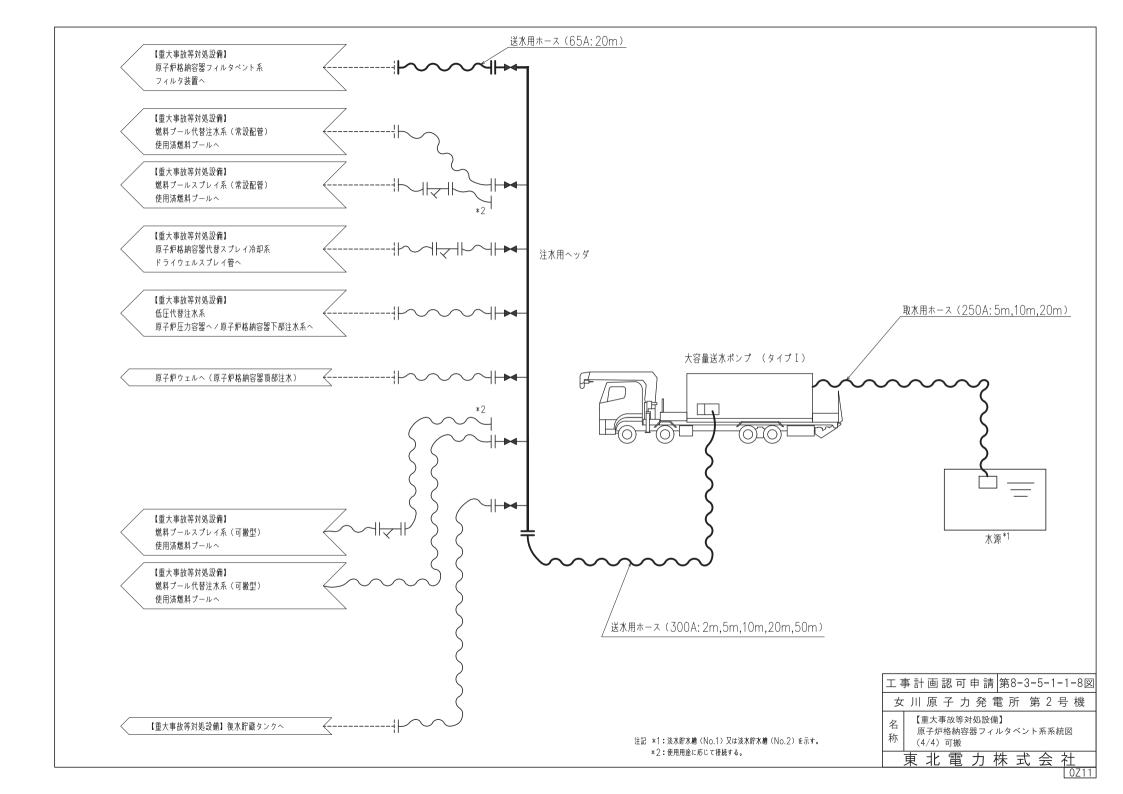

|                  | 補正項目                        |       | 補正箇所        |
|------------------|-----------------------------|-------|-------------|
| VI-1-1-3 取水口及    |                             | 追加する。 | 「4. 補正内容を反映 |
|                  |                             | した書類」 | による。        |
| VI-1-1-4-1-2-1 原 | <b>京子炉圧力容器</b>              | 追加する。 | 「4. 補正内容を反映 |
|                  |                             | した書類」 | による。        |
| VI-1-1-4-2-1-1 传 | <b>使用済燃料プール(設計基準対象施設として</b> | 追加する。 | 「4. 補正内容を反映 |
| C                | のみ第 1, 2 号機共用)              | した書類」 | による。        |
| VI-1-1-4-2-2-2-1 | 燃料プール代替注水系 大容量送水ポン          | 追加する。 | 「4. 補正内容を反映 |
|                  | プ(タイプI)                     | した書類」 | による。        |
| VI-1-1-4-2-2-3-2 | 燃料プールスプレイ系 主配管(スプレイ         | 追加する。 | 「4. 補正内容を反映 |
|                  | ヘッダを含む。)(可搬型)               | した書類」 | による。        |
| VI-1-1-4-2-2-3-3 | 可搬型ストレーナ                    | 追加する。 | 「4. 補正内容を反映 |
|                  |                             | した書類」 | による。        |
| VI-1-1-4-3-5-2-2 | 復水貯蔵タンク                     | 追加する。 | 「4. 補正内容を反映 |
|                  |                             | した書類」 | による。        |
| VI-1-1-4-3-6-3-1 | 原子炉補機代替冷却水系熱交換器ユニッ          | 追加する。 | 「4. 補正内容を反映 |
|                  | ト (熱交換器)                    | した書類」 | による。        |
| VI-1-1-4-3-6-3-2 | 原子炉補機代替冷却水系熱交換器ユニッ          | 追加する。 | 「4. 補正内容を反映 |
|                  | ト(ポンプ)                      | した書類」 | による。        |
| VI-1-1-4-3-6-3-3 | 原子炉補機代替冷却水系熱交換器ユニッ          | 追加する。 | 「4. 補正内容を反映 |
|                  | ト (ストレーナ)                   | した書類」 | による。        |
| VI-1-1-4-3-6-3-5 | 原子炉補機代替冷却水系 主配管 (可搬         | 追加する。 | 「4. 補正内容を反映 |
|                  | 型)                          | した書類」 | による。        |
| VI-1-1-4-7-1-1 原 | <b> 原子炉格納容器</b>             | 追加する。 | 「4. 補正内容を反映 |
|                  |                             | した書類」 | による。        |
| VI-1-1-4-7-5-4-1 | 放射性物質拡散抑制系 大容量送水ポン          | 追加する。 | 「4. 補正内容を反映 |
|                  | プ(タイプⅡ)                     | した書類」 | による。        |
| VI-1-1-4-7-5-4-2 | 放射性物質拡散抑制系 主配管(可搬型)         | 追加する。 | 「4. 補正内容を反映 |
|                  |                             | した書類」 | による。        |
| VI-1-1-4-7-7-1-5 | 原子炉格納容器フィルタベント系 主配          | 追加する。 | 「4. 補正内容を反映 |
|                  | 管(可搬型)                      | した書類」 | による。        |
| VI-1-1-4-8-4-1-1 | 大容量送水ポンプ(タイプI)(燃料タン         | 追加する。 | 「4. 補正内容を反映 |
|                  | <b>ク</b> )                  | した書類」 | による。        |
| VI-1-1-4-8-4-1-2 | 大容量送水ポンプ (タイプⅡ) (燃料タン       | 追加する。 | 「4. 補正内容を反映 |
|                  | <b>ク</b> )                  | した書類」 | -           |
| VI-1-1-4-8-4-1-3 | 原子炉補機代替冷却水系熱交換器ユニッ          | ,     | 「4. 補正内容を反映 |
|                  | ト (燃料タンク)                   | した書類」 | による。        |
|                  |                             |       |             |