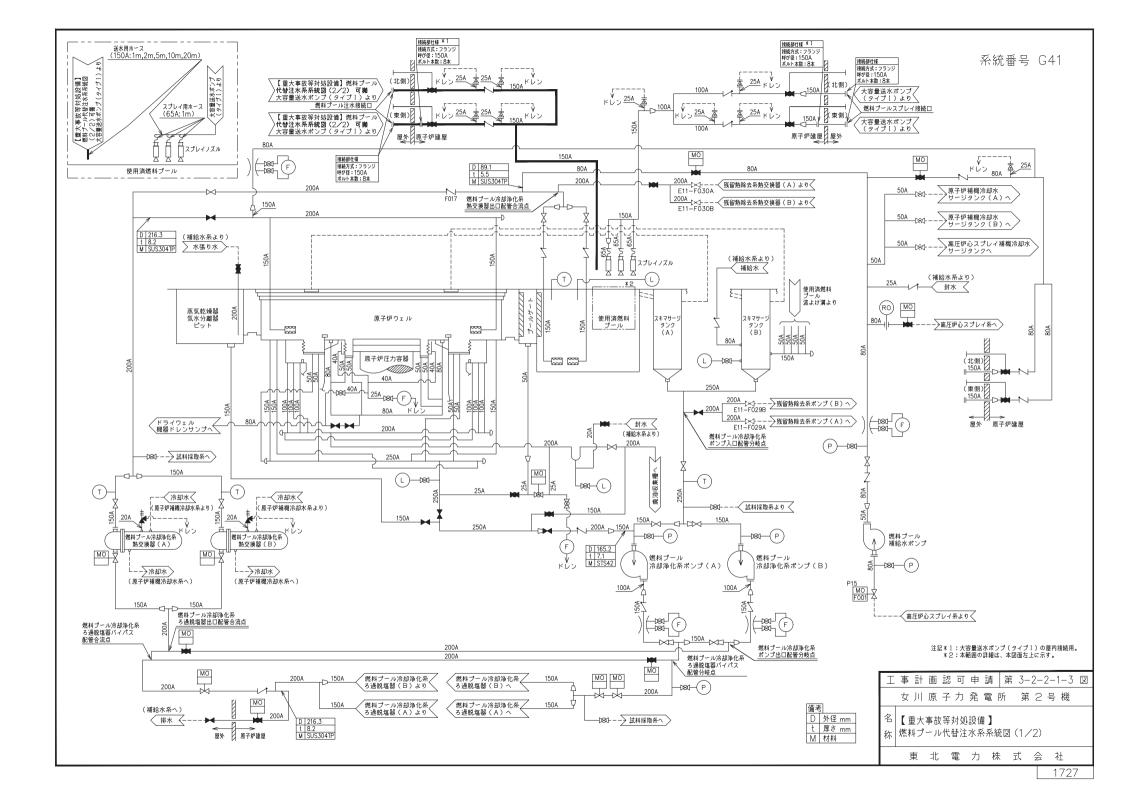

|                  | 補正項目                        |       | 補正箇所        |
|------------------|-----------------------------|-------|-------------|
| VI-1-1-3 取水口及    |                             | 追加する。 | 「4. 補正内容を反映 |
|                  |                             | した書類」 | による。        |
| VI-1-1-4-1-2-1 原 | <b>京子炉圧力容器</b>              | 追加する。 | 「4. 補正内容を反映 |
|                  |                             | した書類」 | による。        |
| VI-1-1-4-2-1-1 传 | <b>使用済燃料プール(設計基準対象施設として</b> | 追加する。 | 「4. 補正内容を反映 |
| C                | のみ第 1, 2 号機共用)              | した書類」 | による。        |
| VI-1-1-4-2-2-2-1 | 燃料プール代替注水系 大容量送水ポン          | 追加する。 | 「4. 補正内容を反映 |
|                  | プ(タイプI)                     | した書類」 | による。        |
| VI-1-1-4-2-2-3-2 | 燃料プールスプレイ系 主配管(スプレイ         | 追加する。 | 「4. 補正内容を反映 |
|                  | ヘッダを含む。)(可搬型)               | した書類」 | による。        |
| VI-1-1-4-2-2-3-3 | 可搬型ストレーナ                    | 追加する。 | 「4. 補正内容を反映 |
|                  |                             | した書類」 | による。        |
| VI-1-1-4-3-5-2-2 | 復水貯蔵タンク                     | 追加する。 | 「4. 補正内容を反映 |
|                  |                             | した書類」 | による。        |
| VI-1-1-4-3-6-3-1 | 原子炉補機代替冷却水系熱交換器ユニッ          | 追加する。 | 「4. 補正内容を反映 |
|                  | ト (熱交換器)                    | した書類」 | による。        |
| VI-1-1-4-3-6-3-2 | 原子炉補機代替冷却水系熱交換器ユニッ          | 追加する。 | 「4. 補正内容を反映 |
|                  | ト(ポンプ)                      | した書類」 | による。        |
| VI-1-1-4-3-6-3-3 | 原子炉補機代替冷却水系熱交換器ユニッ          | 追加する。 | 「4. 補正内容を反映 |
|                  | ト (ストレーナ)                   | した書類」 | による。        |
| VI-1-1-4-3-6-3-5 | 原子炉補機代替冷却水系 主配管 (可搬         | 追加する。 | 「4. 補正内容を反映 |
|                  | 型)                          | した書類」 | による。        |
| VI-1-1-4-7-1-1 原 | <b> 原子炉格納容器</b>             | 追加する。 | 「4. 補正内容を反映 |
|                  |                             | した書類」 | による。        |
| VI-1-1-4-7-5-4-1 | 放射性物質拡散抑制系 大容量送水ポン          | 追加する。 | 「4. 補正内容を反映 |
|                  | プ(タイプⅡ)                     | した書類」 | による。        |
| VI-1-1-4-7-5-4-2 | 放射性物質拡散抑制系 主配管(可搬型)         | 追加する。 | 「4. 補正内容を反映 |
|                  |                             | した書類」 | による。        |
| VI-1-1-4-7-7-1-5 | 原子炉格納容器フィルタベント系 主配          | 追加する。 | 「4. 補正内容を反映 |
|                  | 管(可搬型)                      | した書類」 | による。        |
| VI-1-1-4-8-4-1-1 | 大容量送水ポンプ(タイプI)(燃料タン         | 追加する。 | 「4. 補正内容を反映 |
|                  | <b>ク</b> )                  | した書類」 | による。        |
| VI-1-1-4-8-4-1-2 | 大容量送水ポンプ (タイプⅡ) (燃料タン       | 追加する。 | 「4. 補正内容を反映 |
|                  | <b>ク</b> )                  | した書類」 | -           |
| VI-1-1-4-8-4-1-3 | 原子炉補機代替冷却水系熱交換器ユニッ          | ,     | 「4. 補正内容を反映 |
|                  | ト (燃料タンク)                   | した書類」 | による。        |
|                  |                             |       |             |