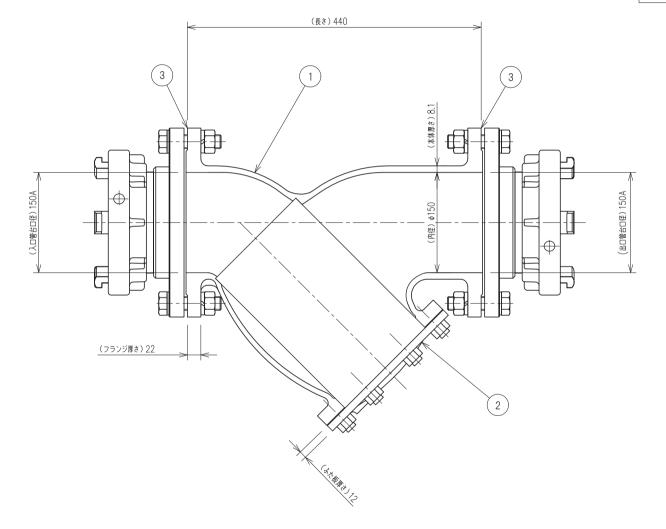

|                  | 補正項目                        |       | 補正箇所        |
|------------------|-----------------------------|-------|-------------|
| VI-1-1-3 取水口及    |                             | 追加する。 | 「4. 補正内容を反映 |
|                  |                             | した書類」 | による。        |
| VI-1-1-4-1-2-1 原 | <b>京子炉圧力容器</b>              | 追加する。 | 「4. 補正内容を反映 |
|                  |                             | した書類」 | による。        |
| VI-1-1-4-2-1-1 传 | <b>使用済燃料プール(設計基準対象施設として</b> | 追加する。 | 「4. 補正内容を反映 |
| C                | のみ第 1, 2 号機共用)              | した書類」 | による。        |
| VI-1-1-4-2-2-2-1 | 燃料プール代替注水系 大容量送水ポン          | 追加する。 | 「4. 補正内容を反映 |
|                  | プ(タイプI)                     | した書類」 | による。        |
| VI-1-1-4-2-2-3-2 | 燃料プールスプレイ系 主配管(スプレイ         | 追加する。 | 「4. 補正内容を反映 |
|                  | ヘッダを含む。)(可搬型)               | した書類」 | による。        |
| VI-1-1-4-2-2-3-3 | 可搬型ストレーナ                    | 追加する。 | 「4. 補正内容を反映 |
|                  |                             | した書類」 | による。        |
| VI-1-1-4-3-5-2-2 | 復水貯蔵タンク                     | 追加する。 | 「4. 補正内容を反映 |
|                  |                             | した書類」 | による。        |
| VI-1-1-4-3-6-3-1 | 原子炉補機代替冷却水系熱交換器ユニッ          | 追加する。 | 「4. 補正内容を反映 |
|                  | ト (熱交換器)                    | した書類」 | による。        |
| VI-1-1-4-3-6-3-2 | 原子炉補機代替冷却水系熱交換器ユニッ          | 追加する。 | 「4. 補正内容を反映 |
|                  | ト(ポンプ)                      | した書類」 | による。        |
| VI-1-1-4-3-6-3-3 | 原子炉補機代替冷却水系熱交換器ユニッ          | 追加する。 | 「4. 補正内容を反映 |
|                  | ト (ストレーナ)                   | した書類」 | による。        |
| VI-1-1-4-3-6-3-5 | 原子炉補機代替冷却水系 主配管 (可搬         | 追加する。 | 「4. 補正内容を反映 |
|                  | 型)                          | した書類」 | による。        |
| VI-1-1-4-7-1-1 原 | <b> 原子炉格納容器</b>             | 追加する。 | 「4. 補正内容を反映 |
|                  |                             | した書類」 | による。        |
| VI-1-1-4-7-5-4-1 | 放射性物質拡散抑制系 大容量送水ポン          | 追加する。 | 「4. 補正内容を反映 |
|                  | プ(タイプⅡ)                     | した書類」 | による。        |
| VI-1-1-4-7-5-4-2 | 放射性物質拡散抑制系 主配管(可搬型)         | 追加する。 | 「4. 補正内容を反映 |
|                  |                             | した書類」 | による。        |
| VI-1-1-4-7-7-1-5 | 原子炉格納容器フィルタベント系 主配          | 追加する。 | 「4. 補正内容を反映 |
|                  | 管(可搬型)                      | した書類」 | による。        |
| VI-1-1-4-8-4-1-1 | 大容量送水ポンプ(タイプI)(燃料タン         | 追加する。 | 「4. 補正内容を反映 |
|                  | <b>ク</b> )                  | した書類」 | による。        |
| VI-1-1-4-8-4-1-2 | 大容量送水ポンプ (タイプⅡ) (燃料タン       | 追加する。 | 「4. 補正内容を反映 |
|                  | <b>ク</b> )                  | した書類」 | -           |
| VI-1-1-4-8-4-1-3 | 原子炉補機代替冷却水系熱交換器ユニッ          | ,     | 「4. 補正内容を反映 |
|                  | ト (燃料タンク)                   | した書類」 | による。        |
|                  |                             |       |             |