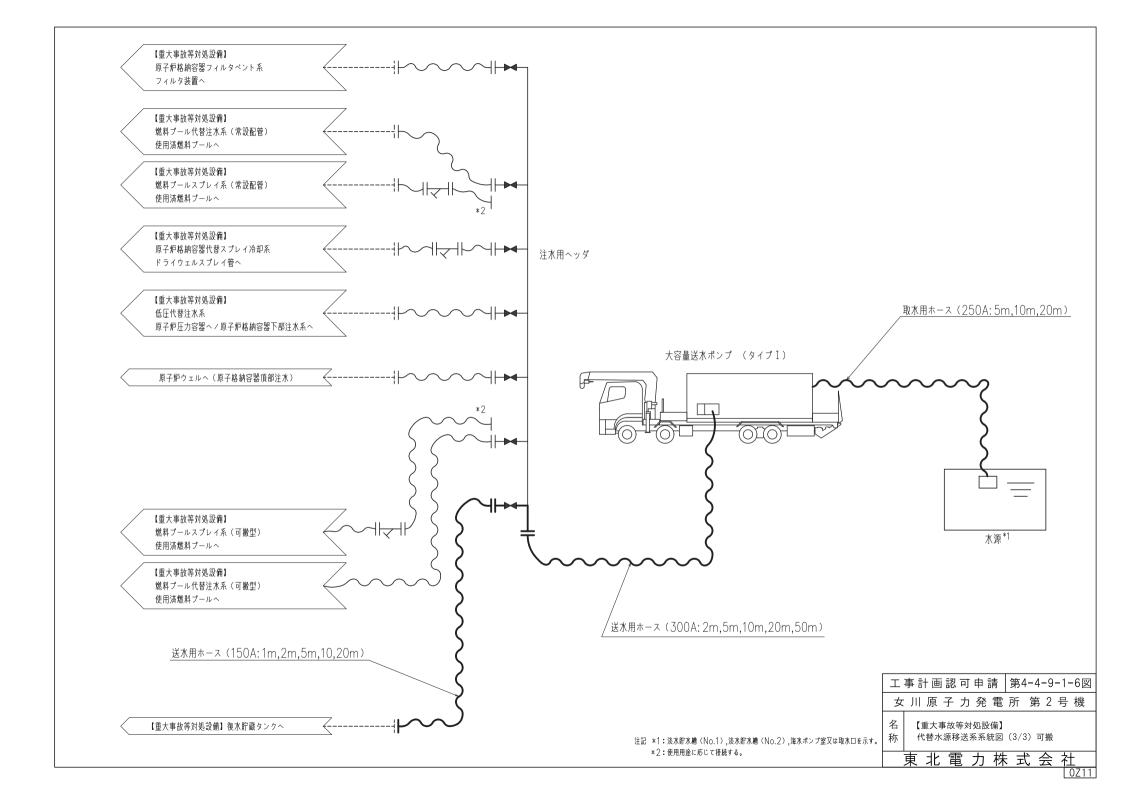

あって、使用材料の特性<br>を踏まえた上で、重大事故等時における使<br>用圧力及び使用温度が負荷された状態に<br>おいて強度が確保できるものを使用する<br>ため許容範囲を定めない。 |





注記 \* 1:海水ポンプ室又は取水口を示す。 \* 2:使用済燃料貯蔵設備

工事計画認可申請 第3-2-4-1-1図

女川原子力発電所 第2号機

名 【設計基準対象施設】

放射性物質拡散抑制系系統図





注記 \* 1:海水ポンプ室又は取水口を示す。 \* 2:使用済燃料貯蔵設備

工事計画認可申請 第3-2-4-1-2図

女川原子力発電所 第2号機

图 【重大事故等対処設備】

↑ 放射性物質拡散抑制系系統図









# 制御建屋 O.P.15.00 A2 A3 A4 c1 c2 c3 c4 c5 c6 c7 29.00 7.00 | 7.00 | 6.50 | 6.50 | 6.50 | 6.50 10.00 | 10.00 | 9.00 補助ボイラー建屋 O. P. 15.00 称 | 送水用ホース(150A:1m,2m,5m,10m,20m) 保管場所 60本を①に24本, ②に24本, ③に6本及び④に6本保管する。 屋外O.P.約14.8m 制御建屋~原子炉·格納容器下部注水接続口(屋内) cB: cE. aC cF € τΑ<sup>™</sup> тВ: 田田 田田 т С тE тG-₩ 🖶 囪 12.50 11.50 11.00 9.00 9.00 13.00 95.00 т'З т9 т10 к1 т6 工事計画認可申請 第4-4-5-4-7図 タービン建屋 O.P.15.00 女川原子力発電所 第2号機 原子炉建屋 O.P.15.00

低圧代替注水系

機器の配置を明示した図面(その7)

北電力株式会















# 第 4-6-3-2-1 図 原子炉補機代替冷却水系熱交換器ユニット(熱交換器)構造図(その1) 別紙

## 工事計画記載の公称値の許容範囲

| 主要寸法<br>(mm) | :     | 許容範囲 | 根拠           |
|--------------|-------|------|--------------|
| 車両全長         | 15915 |      | 概略寸法のため規定しない |
| 車両全幅         | 2490  | _    | 同上           |
| 車両高さ         | 3475  | _    | 同上           |



## 第 4-6-3-2-2 図 原子炉補機代替冷却水系熱交換器ユニット(熱交換器)構造図 (その 2) 別紙 工事計画記載の公称値の許容範囲

| 主要寸法<br>(mm) | 許容範囲     | 根拠                      |
|--------------|----------|-------------------------|
| 伝熱板幅         | mm       | 製造能力,製造実績を考慮した<br>メーカ基準 |
| 伝熱板高さ        | mm       | 同上                      |
| 伝熱板厚さ        | mm       | 同上                      |
| 側板間長さ        | mm<br>mm | 同上                      |
| 側板厚さ         | mm       | 同上                      |
| 全長           | mm       | 同