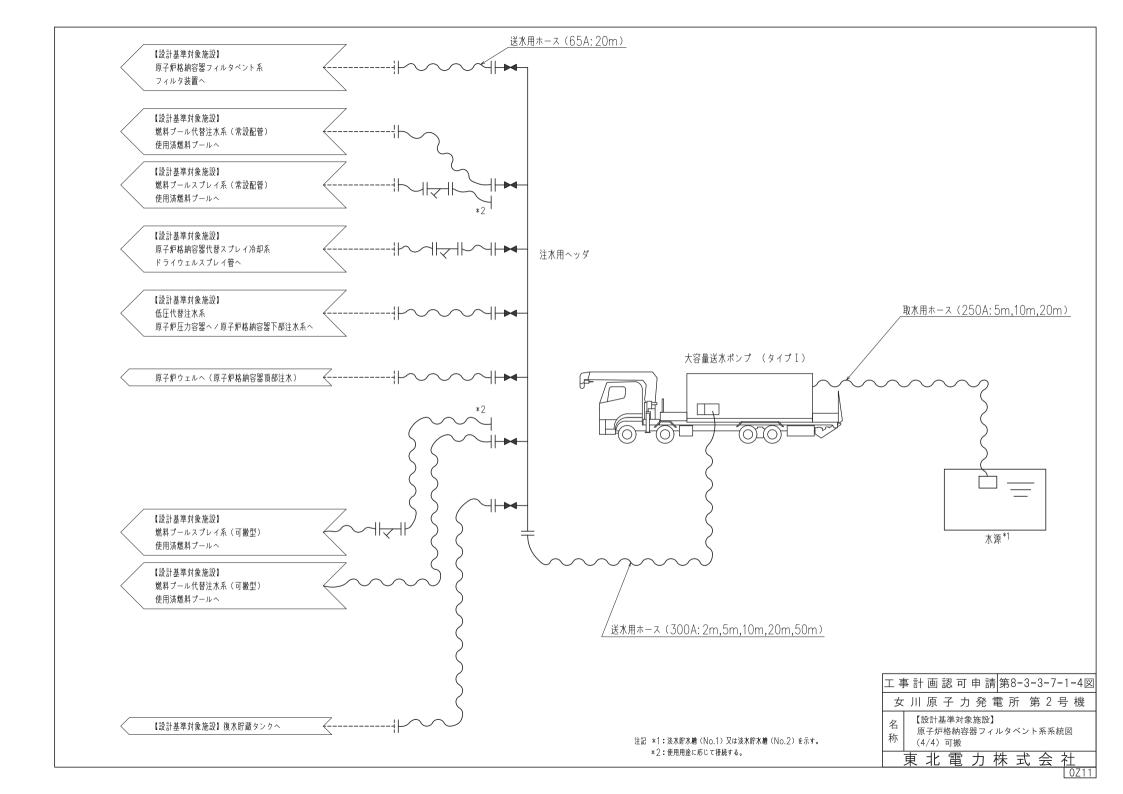

|                  | 補正項目                        |       | 補正箇所        |
|------------------|-----------------------------|-------|-------------|
| VI-1-1-3 取水口及    |                             | 追加する。 | 「4. 補正内容を反映 |
|                  |                             | した書類」 | による。        |
| VI-1-1-4-1-2-1 原 | <b>京子炉圧力容器</b>              | 追加する。 | 「4. 補正内容を反映 |
|                  |                             | した書類」 | による。        |
| VI-1-1-4-2-1-1 传 | <b>使用済燃料プール(設計基準対象施設として</b> | 追加する。 | 「4. 補正内容を反映 |
| C                | のみ第 1, 2 号機共用)              | した書類」 | による。        |
| VI-1-1-4-2-2-2-1 | 燃料プール代替注水系 大容量送水ポン          | 追加する。 | 「4. 補正内容を反映 |
|                  | プ(タイプI)                     | した書類」 | による。        |
| VI-1-1-4-2-2-3-2 | 燃料プールスプレイ系 主配管(スプレイ         | 追加する。 | 「4. 補正内容を反映 |
|                  | ヘッダを含む。)(可搬型)               | した書類」 | による。        |
| VI-1-1-4-2-2-3-3 | 可搬型ストレーナ                    | 追加する。 | 「4. 補正内容を反映 |
|                  |                             | した書類」 | による。        |
| VI-1-1-4-3-5-2-2 | 復水貯蔵タンク                     | 追加する。 | 「4. 補正内容を反映 |
|                  |                             | した書類」 | による。        |
| VI-1-1-4-3-6-3-1 | 原子炉補機代替冷却水系熱交換器ユニッ          | 追加する。 | 「4. 補正内容を反映 |
|                  | ト (熱交換器)                    | した書類」 | による。        |
| VI-1-1-4-3-6-3-2 | 原子炉補機代替冷却水系熱交換器ユニッ          | 追加する。 | 「4. 補正内容を反映 |
|                  | ト(ポンプ)                      | した書類」 | による。        |
| VI-1-1-4-3-6-3-3 | 原子炉補機代替冷却水系熱交換器ユニッ          | 追加する。 | 「4. 補正内容を反映 |
|                  | ト (ストレーナ)                   | した書類」 | による。        |
| VI-1-1-4-3-6-3-5 | 原子炉補機代替冷却水系 主配管 (可搬         | 追加する。 | 「4. 補正内容を反映 |
|                  | 型)                          | した書類」 | による。        |
| VI-1-1-4-7-1-1 原 | <b> 原子炉格納容器</b>             | 追加する。 | 「4. 補正内容を反映 |
|                  |                             | した書類」 | による。        |
| VI-1-1-4-7-5-4-1 | 放射性物質拡散抑制系 大容量送水ポン          | 追加する。 | 「4. 補正内容を反映 |
|                  | プ(タイプⅡ)                     | した書類」 | による。        |
| VI-1-1-4-7-5-4-2 | 放射性物質拡散抑制系 主配管(可搬型)         | 追加する。 | 「4. 補正内容を反映 |
|                  |                             | した書類」 | による。        |
| VI-1-1-4-7-7-1-5 | 原子炉格納容器フィルタベント系 主配          | 追加する。 | 「4. 補正内容を反映 |
|                  | 管(可搬型)                      | した書類」 | による。        |
| VI-1-1-4-8-4-1-1 | 大容量送水ポンプ(タイプI)(燃料タン         | 追加する。 | 「4. 補正内容を反映 |
|                  | <b>ク</b> )                  | した書類」 | による。        |
| VI-1-1-4-8-4-1-2 | 大容量送水ポンプ (タイプⅡ) (燃料タン       | 追加する。 | 「4. 補正内容を反映 |
|                  | <b>ク</b> )                  | した書類」 | -           |
| VI-1-1-4-8-4-1-3 | 原子炉補機代替冷却水系熱交換器ユニッ          | ,     | 「4. 補正内容を反映 |
|                  | ト (燃料タンク)                   | した書類」 | による。        |
|                  |                             |       |             |