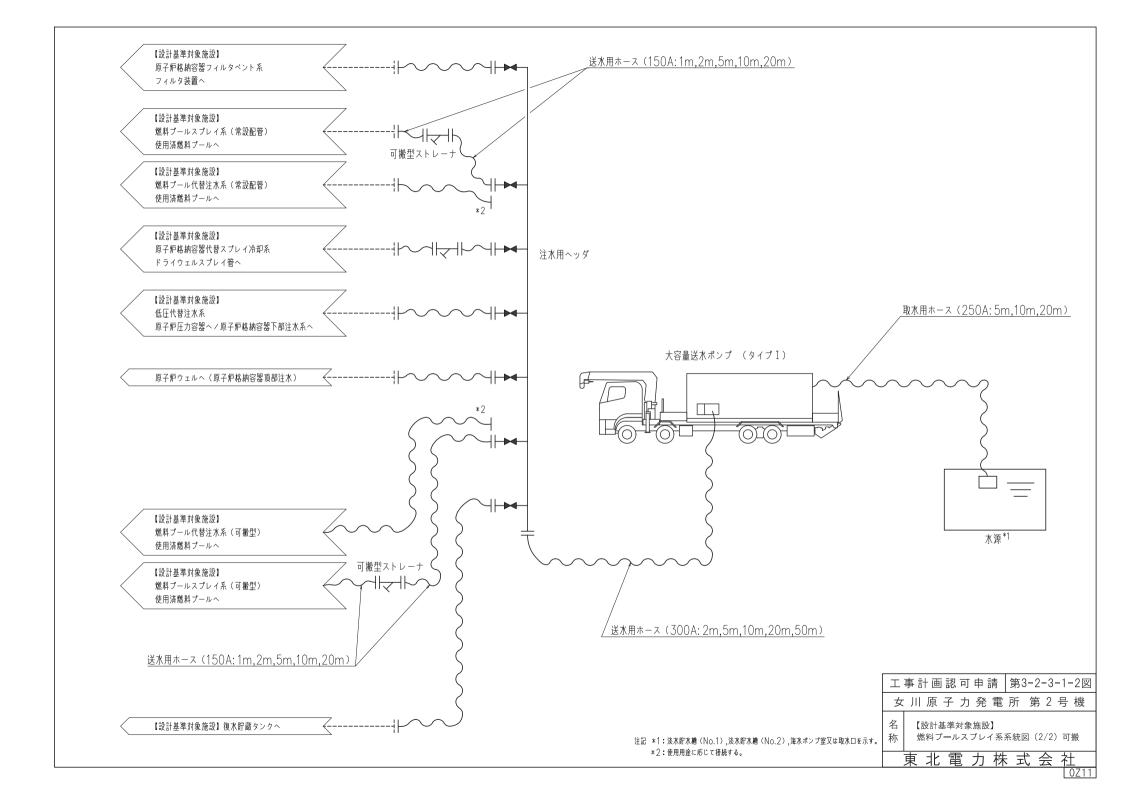

|                  | 補正項目                        |       | 補正箇所        |
|------------------|-----------------------------|-------|-------------|
| VI-1-1-3 取水口及    |                             | 追加する。 | 「4. 補正内容を反映 |
|                  |                             | した書類」 | による。        |
| VI-1-1-4-1-2-1 原 | <b>京子炉圧力容器</b>              | 追加する。 | 「4. 補正内容を反映 |
|                  |                             | した書類」 | による。        |
| VI-1-1-4-2-1-1 传 | <b>使用済燃料プール(設計基準対象施設として</b> | 追加する。 | 「4. 補正内容を反映 |
| C                | のみ第 1, 2 号機共用)              | した書類」 | による。        |
| VI-1-1-4-2-2-2-1 | 燃料プール代替注水系 大容量送水ポン          | 追加する。 | 「4. 補正内容を反映 |
|                  | プ(タイプI)                     | した書類」 | による。        |
| VI-1-1-4-2-2-3-2 | 燃料プールスプレイ系 主配管(スプレイ         | 追加する。 | 「4. 補正内容を反映 |
|                  | ヘッダを含む。)(可搬型)               | した書類」 | による。        |
| VI-1-1-4-2-2-3-3 | 可搬型ストレーナ                    | 追加する。 | 「4. 補正内容を反映 |
|                  |                             | した書類」 | による。        |
| VI-1-1-4-3-5-2-2 | 復水貯蔵タンク                     | 追加する。 | 「4. 補正内容を反映 |
|                  |                             | した書類」 | による。        |
| VI-1-1-4-3-6-3-1 | 原子炉補機代替冷却水系熱交換器ユニッ          | 追加する。 | 「4. 補正内容を反映 |
|                  | ト (熱交換器)                    | した書類」 | による。        |
| VI-1-1-4-3-6-3-2 | 原子炉補機代替冷却水系熱交換器ユニッ          | 追加する。 | 「4. 補正内容を反映 |
|                  | ト(ポンプ)                      | した書類」 | による。        |
| VI-1-1-4-3-6-3-3 | 原子炉補機代替冷却水系熱交換器ユニッ          | 追加する。 | 「4. 補正内容を反映 |
|                  | ト (ストレーナ)                   | した書類」 | による。        |
| VI-1-1-4-3-6-3-5 | 原子炉補機代替冷却水系 主配管 (可搬         | 追加する。 | 「4. 補正内容を反映 |
|                  | 型)                          | した書類」 | による。        |
| VI-1-1-4-7-1-1 原 | <b> 原子炉格納容器</b>             | 追加する。 | 「4. 補正内容を反映 |
|                  |                             | した書類」 | による。        |
| VI-1-1-4-7-5-4-1 | 放射性物質拡散抑制系 大容量送水ポン          | 追加する。 | 「4. 補正内容を反映 |
|                  | プ(タイプⅡ)                     | した書類」 | による。        |
| VI-1-1-4-7-5-4-2 | 放射性物質拡散抑制系 主配管(可搬型)         | 追加する。 | 「4. 補正内容を反映 |
|                  |                             | した書類」 | による。        |
| VI-1-1-4-7-7-1-5 | 原子炉格納容器フィルタベント系 主配          | 追加する。 | 「4. 補正内容を反映 |
|                  | 管(可搬型)                      | した書類」 | による。        |
| VI-1-1-4-8-4-1-1 | 大容量送水ポンプ(タイプI)(燃料タン         | 追加する。 | 「4. 補正内容を反映 |
|                  | <b>ク</b> )                  | した書類」 | による。        |
| VI-1-1-4-8-4-1-2 | 大容量送水ポンプ (タイプⅡ) (燃料タン       | 追加する。 | 「4. 補正内容を反映 |
|                  | <b>ク</b> )                  | した書類」 | -           |
| VI-1-1-4-8-4-1-3 | 原子炉補機代替冷却水系熱交換器ユニッ          | ,     | 「4. 補正内容を反映 |
|                  | ト (燃料タンク)                   | した書類」 | による。        |
|                  |                             |       |             |