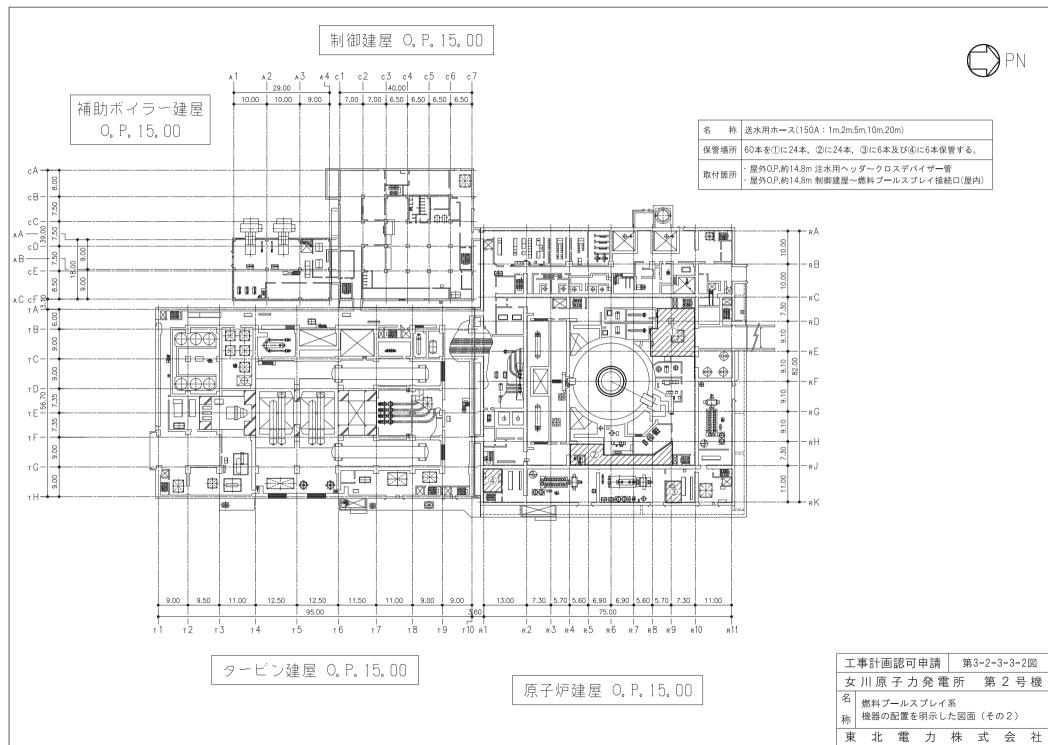

|                  | 補正項目                        |       | 補正箇所        |
|------------------|-----------------------------|-------|-------------|
| VI-1-1-3 取水口及    |                             | 追加する。 | 「4. 補正内容を反映 |
|                  |                             | した書類」 | による。        |
| VI-1-1-4-1-2-1 原 | <b>京子炉圧力容器</b>              | 追加する。 | 「4. 補正内容を反映 |
|                  |                             | した書類」 | による。        |
| VI-1-1-4-2-1-1 传 | <b>使用済燃料プール(設計基準対象施設として</b> | 追加する。 | 「4. 補正内容を反映 |
| C                | のみ第 1, 2 号機共用)              | した書類」 | による。        |
| VI-1-1-4-2-2-2-1 | 燃料プール代替注水系 大容量送水ポン          | 追加する。 | 「4. 補正内容を反映 |
|                  | プ(タイプI)                     | した書類」 | による。        |
| VI-1-1-4-2-2-3-2 | 燃料プールスプレイ系 主配管(スプレイ         | 追加する。 | 「4. 補正内容を反映 |
|                  | ヘッダを含む。)(可搬型)               | した書類」 | による。        |
| VI-1-1-4-2-2-3-3 | 可搬型ストレーナ                    | 追加する。 | 「4. 補正内容を反映 |
|                  |                             | した書類」 | による。        |
| VI-1-1-4-3-5-2-2 | 復水貯蔵タンク                     | 追加する。 | 「4. 補正内容を反映 |
|                  |                             | した書類」 | による。        |
| VI-1-1-4-3-6-3-1 | 原子炉補機代替冷却水系熱交換器ユニッ          | 追加する。 | 「4. 補正内容を反映 |
|                  | ト (熱交換器)                    | した書類」 | による。        |
| VI-1-1-4-3-6-3-2 | 原子炉補機代替冷却水系熱交換器ユニッ          | 追加する。 | 「4. 補正内容を反映 |
|                  | ト(ポンプ)                      | した書類」 | による。        |
| VI-1-1-4-3-6-3-3 | 原子炉補機代替冷却水系熱交換器ユニッ          | 追加する。 | 「4. 補正内容を反映 |
|                  | ト (ストレーナ)                   | した書類」 | による。        |
| VI-1-1-4-3-6-3-5 | 原子炉補機代替冷却水系 主配管 (可搬         | 追加する。 | 「4. 補正内容を反映 |
|                  | 型)                          | した書類」 | による。        |
| VI-1-1-4-7-1-1 原 | <b> 原子炉格納容器</b>             | 追加する。 | 「4. 補正内容を反映 |
|                  |                             | した書類」 | による。        |
| VI-1-1-4-7-5-4-1 | 放射性物質拡散抑制系 大容量送水ポン          | 追加する。 | 「4. 補正内容を反映 |
|                  | プ(タイプⅡ)                     | した書類」 | による。        |
| VI-1-1-4-7-5-4-2 | 放射性物質拡散抑制系 主配管(可搬型)         | 追加する。 | 「4. 補正内容を反映 |
|                  |                             | した書類」 | による。        |
| VI-1-1-4-7-7-1-5 | 原子炉格納容器フィルタベント系 主配          | 追加する。 | 「4. 補正内容を反映 |
|                  | 管(可搬型)                      | した書類」 | による。        |
| VI-1-1-4-8-4-1-1 | 大容量送水ポンプ(タイプI)(燃料タン         | 追加する。 | 「4. 補正内容を反映 |
|                  | <b>ク</b> )                  | した書類」 | による。        |
| VI-1-1-4-8-4-1-2 | 大容量送水ポンプ (タイプⅡ) (燃料タン       | 追加する。 | 「4. 補正内容を反映 |
|                  | <b>ク</b> )                  | した書類」 | -           |
| VI-1-1-4-8-4-1-3 | 原子炉補機代替冷却水系熱交換器ユニッ          | ,     | 「4. 補正内容を反映 |
|                  | ト (燃料タンク)                   | した書類」 | による。        |
|                  |                             |       |             |