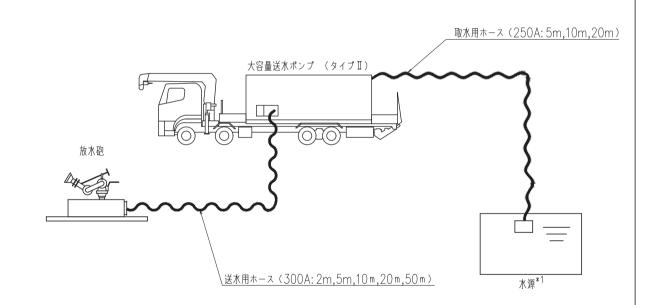

|                  | 補正項目                        |       | 補正箇所        |
|------------------|-----------------------------|-------|-------------|
| VI-1-1-3 取水口及    |                             | 追加する。 | 「4. 補正内容を反映 |
|                  |                             | した書類」 | による。        |
| VI-1-1-4-1-2-1 原 | <b>京子炉圧力容器</b>              | 追加する。 | 「4. 補正内容を反映 |
|                  |                             | した書類」 | による。        |
| VI-1-1-4-2-1-1 传 | <b>使用済燃料プール(設計基準対象施設として</b> | 追加する。 | 「4. 補正内容を反映 |
| C                | のみ第 1, 2 号機共用)              | した書類」 | による。        |
| VI-1-1-4-2-2-2-1 | 燃料プール代替注水系 大容量送水ポン          | 追加する。 | 「4. 補正内容を反映 |
|                  | プ(タイプI)                     | した書類」 | による。        |
| VI-1-1-4-2-2-3-2 | 燃料プールスプレイ系 主配管(スプレイ         | 追加する。 | 「4. 補正内容を反映 |
|                  | ヘッダを含む。)(可搬型)               | した書類」 | による。        |
| VI-1-1-4-2-2-3-3 | 可搬型ストレーナ                    | 追加する。 | 「4. 補正内容を反映 |
|                  |                             | した書類」 | による。        |
| VI-1-1-4-3-5-2-2 | 復水貯蔵タンク                     | 追加する。 | 「4. 補正内容を反映 |
|                  |                             | した書類」 | による。        |
| VI-1-1-4-3-6-3-1 | 原子炉補機代替冷却水系熱交換器ユニッ          | 追加する。 | 「4. 補正内容を反映 |
|                  | ト (熱交換器)                    | した書類」 | による。        |
| VI-1-1-4-3-6-3-2 | 原子炉補機代替冷却水系熱交換器ユニッ          | 追加する。 | 「4. 補正内容を反映 |
|                  | ト(ポンプ)                      | した書類」 | による。        |
| VI-1-1-4-3-6-3-3 | 原子炉補機代替冷却水系熱交換器ユニッ          | 追加する。 | 「4. 補正内容を反映 |
|                  | ト (ストレーナ)                   | した書類」 | による。        |
| VI-1-1-4-3-6-3-5 | 原子炉補機代替冷却水系 主配管 (可搬         | 追加する。 | 「4. 補正内容を反映 |
|                  | 型)                          | した書類」 | による。        |
| VI-1-1-4-7-1-1 原 | <b> 原子炉格納容器</b>             | 追加する。 | 「4. 補正内容を反映 |
|                  |                             | した書類」 | による。        |
| VI-1-1-4-7-5-4-1 | 放射性物質拡散抑制系 大容量送水ポン          | 追加する。 | 「4. 補正内容を反映 |
|                  | プ(タイプⅡ)                     | した書類」 | による。        |
| VI-1-1-4-7-5-4-2 | 放射性物質拡散抑制系 主配管(可搬型)         | 追加する。 | 「4. 補正内容を反映 |
|                  |                             | した書類」 | による。        |
| VI-1-1-4-7-7-1-5 | 原子炉格納容器フィルタベント系 主配          | 追加する。 | 「4. 補正内容を反映 |
|                  | 管(可搬型)                      | した書類」 | による。        |
| VI-1-1-4-8-4-1-1 | 大容量送水ポンプ(タイプI)(燃料タン         | 追加する。 | 「4. 補正内容を反映 |
|                  | <b>ク</b> )                  | した書類」 | による。        |
| VI-1-1-4-8-4-1-2 | 大容量送水ポンプ (タイプⅡ) (燃料タン       | 追加する。 | 「4. 補正内容を反映 |
|                  | <b>ク</b> )                  | した書類」 | -           |
| VI-1-1-4-8-4-1-3 | 原子炉補機代替冷却水系熱交換器ユニッ          | ,     | 「4. 補正内容を反映 |
|                  | ト (燃料タンク)                   | した書類」 | による。        |
|                  |                             |       |             |