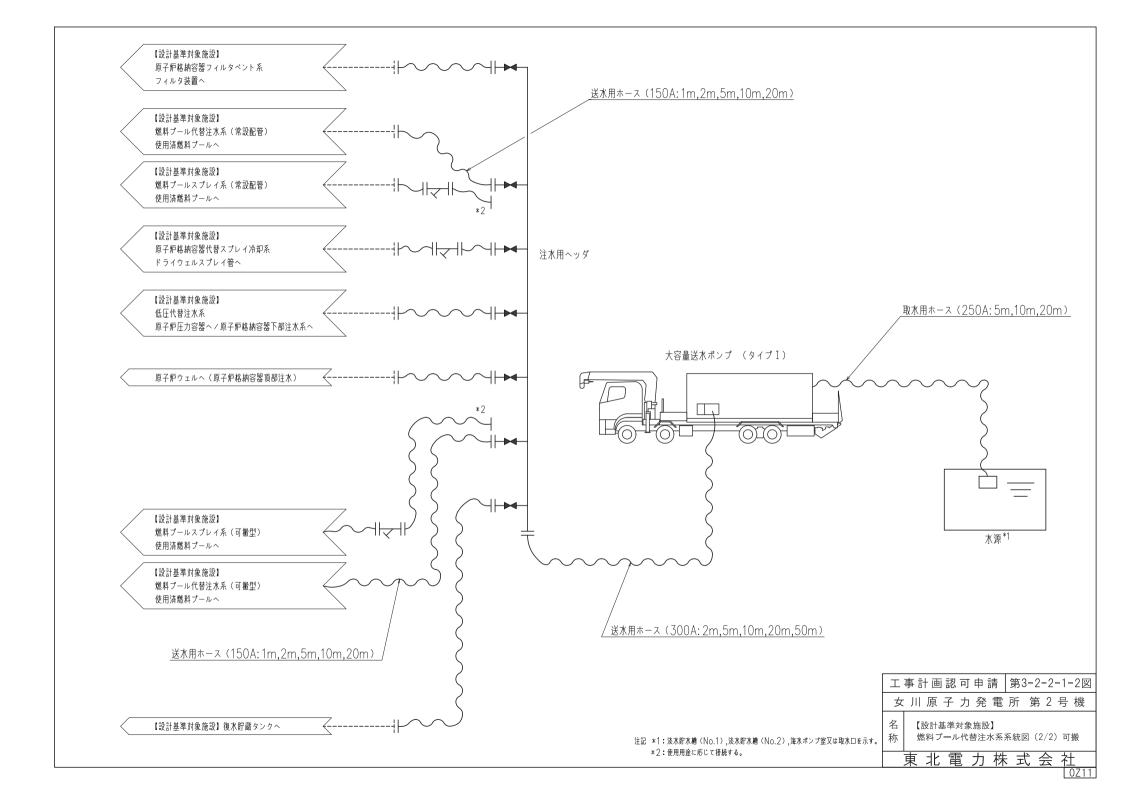

更はない。

# VI-3-3-7-3-1-1 大容量送水ポンプ (タイプ I ) (燃料タンク) の強度評価書

1. 大容量送水ポンプ (タイプ I) (燃料タンク) の強度評価書

大容量送水ポンプ (タイプ I) (燃料タンク) の強度評価書は、令和 3 年 12 月 23 日付け原規規発第 2112231 号にて認可された設計及び工事の計画から変更はない。

# VI-3-3-7-3-1-2 大容量送水ポンプ (タイプⅡ) (燃料タンク)の強度評価書

1. 大容量送水ポンプ (タイプⅡ) (燃料タンク) の強度評価書

大容量送水ポンプ (タイプ  $\Pi$ ) (燃料タンク) の強度評価書は、令和 3 年 12 月 23 日付け原規規発第 2112231 号にて認可された設計及び工事の計画から変更はない。

# VI-3-3-7-3-1-3 原子炉補機代替冷却水系熱交換器ユニット (燃料タンク)の強度評価書

1. 原子炉補機代替冷却水系熱交換器ユニット (燃料タンク) の強度評価書原子炉補機代替冷却水系熱交換器ユニット (燃料タンク) の強度評価書は、令和3年12月23日付け原規規発第2112231号にて認可された設計及び工事の計画から変更はない。

VI-3-3-7-3-1-4 タンクローリの強度評価書

### 1. タンクローリの強度評価書

タンクローリの強度評価書は、令和3年12月23日付け原規規発第2112231号にて認可された設計及び工事の計画から変更はない。

VI-3-3-7-3-1-5 管 (可搬型) の強度評価書 (燃料設備)

### 1. 管(可搬型)の強度評価書(燃料設備)

管(可搬型)の強度評価書(燃料設備)は、令和3年12月23日付け原規規発第2112231号にて認可された設計及び工事の計画から変更はない。













|     | - 6     |                     |
|-----|---------|---------------------|
|     |         | ,                   |
|     | *       |                     |
|     | 6.<br>8 |                     |
|     |         | -                   |
| * . |         |                     |
|     | 4<br>   |                     |
|     |         |                     |
|     |         |                     |
|     |         |                     |
| 9   |         | -                   |
|     |         |                     |
|     |         |                     |
|     |         |                     |
|     |         |                     |
| ,   |         | 工事計画認可申請第3-2-2-2-1図 |
|     |         | 女川原子力発電所 第2号機       |
|     |         | A                   |

枠囲みの内容は商業機密の観点から公開できません。

0323

#