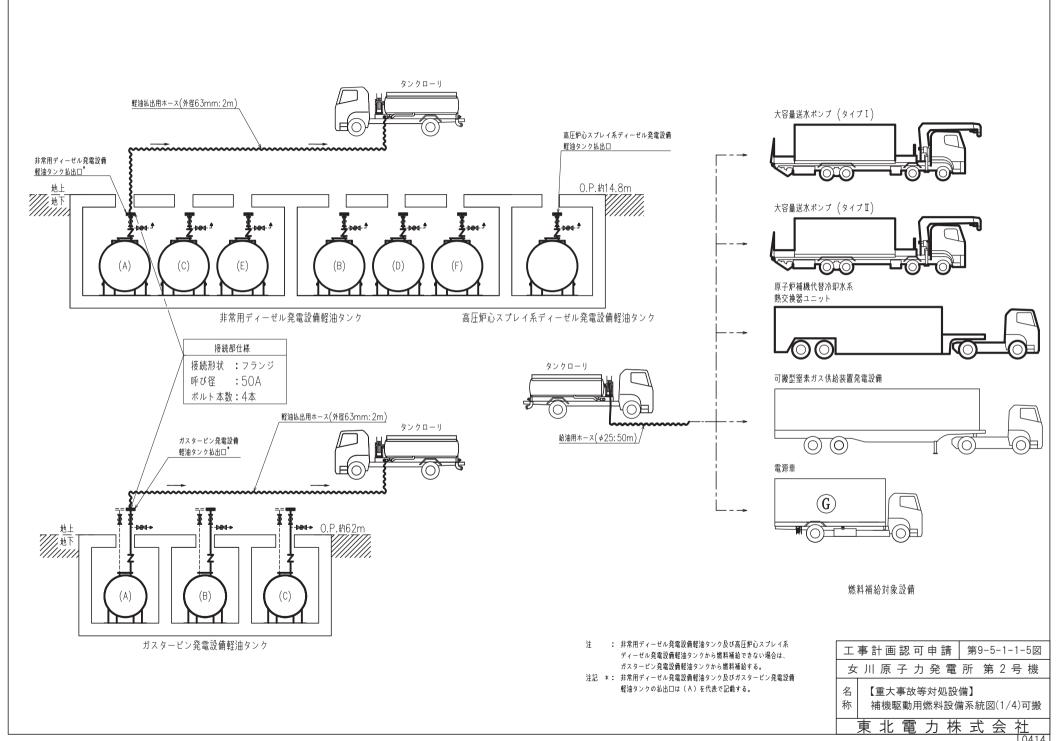

| 補正項目                                                                                                                                                                                                                                                                                                                                                                                                                                                                                                                                                                                                                                                                                                                                                                                                                                                                                                                                                                                                                                                                                                                                                                                                                                                                                                                                                                                                                                                                                                                                                                                                                                                                                                                                                                                                                                                                                                                                                                                                                                                                                                                           | 補正箇所             |
|--------------------------------------------------------------------------------------------------------------------------------------------------------------------------------------------------------------------------------------------------------------------------------------------------------------------------------------------------------------------------------------------------------------------------------------------------------------------------------------------------------------------------------------------------------------------------------------------------------------------------------------------------------------------------------------------------------------------------------------------------------------------------------------------------------------------------------------------------------------------------------------------------------------------------------------------------------------------------------------------------------------------------------------------------------------------------------------------------------------------------------------------------------------------------------------------------------------------------------------------------------------------------------------------------------------------------------------------------------------------------------------------------------------------------------------------------------------------------------------------------------------------------------------------------------------------------------------------------------------------------------------------------------------------------------------------------------------------------------------------------------------------------------------------------------------------------------------------------------------------------------------------------------------------------------------------------------------------------------------------------------------------------------------------------------------------------------------------------------------------------------|------------------|
| VI-1-1-4-8-4-1-4 タンクローリ                                                                                                                                                                                                                                                                                                                                                                                                                                                                                                                                                                                                                                                                                                                                                                                                                                                                                                                                                                                                                                                                                                                                                                                                                                                                                                                                                                                                                                                                                                                                                                                                                                                                                                                                                                                                                                                                                                                                                                                                                                                                                                        | 追加する。「4. 補正内容を反映 |
|                                                                                                                                                                                                                                                                                                                                                                                                                                                                                                                                                                                                                                                                                                                                                                                                                                                                                                                                                                                                                                                                                                                                                                                                                                                                                                                                                                                                                                                                                                                                                                                                                                                                                                                                                                                                                                                                                                                                                                                                                                                                                                                                | した書類」による。        |
| ┃<br>┃ VI-1-1-4-8-4-1-6 補機駆動用燃料設備 主配管(可搬型)                                                                                                                                                                                                                                                                                                                                                                                                                                                                                                                                                                                                                                                                                                                                                                                                                                                                                                                                                                                                                                                                                                                                                                                                                                                                                                                                                                                                                                                                                                                                                                                                                                                                                                                                                                                                                                                                                                                                                                                                                                                                                     | 追加する。「4.補正内容を反映  |
| TITITOTIO IIII/MAPAAAAAAAAAAAAAAAAAAAAAAAAAAAAAAAA                                                                                                                                                                                                                                                                                                                                                                                                                                                                                                                                                                                                                                                                                                                                                                                                                                                                                                                                                                                                                                                                                                                                                                                                                                                                                                                                                                                                                                                                                                                                                                                                                                                                                                                                                                                                                                                                                                                                                                                                                                                                             | した書類」による。        |
| <br>  VI−1−1−4−別添1 技術基準要求機器リスト                                                                                                                                                                                                                                                                                                                                                                                                                                                                                                                                                                                                                                                                                                                                                                                                                                                                                                                                                                                                                                                                                                                                                                                                                                                                                                                                                                                                                                                                                                                                                                                                                                                                                                                                                                                                                                                                                                                                                                                                                                                                                                 | 追加する。「4.補正内容を反映  |
| The state of the s | した書類」による。        |
| <br>  VI-1-1-4-別添 2 設定根拠に関する説明書(別添)                                                                                                                                                                                                                                                                                                                                                                                                                                                                                                                                                                                                                                                                                                                                                                                                                                                                                                                                                                                                                                                                                                                                                                                                                                                                                                                                                                                                                                                                                                                                                                                                                                                                                                                                                                                                                                                                                                                                                                                                                                                                                            | 追加する。「4. 補正内容を反映 |
|                                                                                                                                                                                                                                                                                                                                                                                                                                                                                                                                                                                                                                                                                                                                                                                                                                                                                                                                                                                                                                                                                                                                                                                                                                                                                                                                                                                                                                                                                                                                                                                                                                                                                                                                                                                                                                                                                                                                                                                                                                                                                                                                | した書類」による。        |
| ┃<br>┃VI-1-1-6 安全設備及び重大事故等対処設備が使用される条                                                                                                                                                                                                                                                                                                                                                                                                                                                                                                                                                                                                                                                                                                                                                                                                                                                                                                                                                                                                                                                                                                                                                                                                                                                                                                                                                                                                                                                                                                                                                                                                                                                                                                                                                                                                                                                                                                                                                                                                                                                                                          | 追加する。「4. 補正内容を反映 |
| 件の下における健全性に関する説明書                                                                                                                                                                                                                                                                                                                                                                                                                                                                                                                                                                                                                                                                                                                                                                                                                                                                                                                                                                                                                                                                                                                                                                                                                                                                                                                                                                                                                                                                                                                                                                                                                                                                                                                                                                                                                                                                                                                                                                                                                                                                                                              | した書類」による。        |
| ┃<br>┃VI-1-1-6-別添 1 可搬型重大事故等対処設備の保管場所及び                                                                                                                                                                                                                                                                                                                                                                                                                                                                                                                                                                                                                                                                                                                                                                                                                                                                                                                                                                                                                                                                                                                                                                                                                                                                                                                                                                                                                                                                                                                                                                                                                                                                                                                                                                                                                                                                                                                                                                                                                                                                                        | 追加する。「4. 補正内容を反映 |
| アクセスルート                                                                                                                                                                                                                                                                                                                                                                                                                                                                                                                                                                                                                                                                                                                                                                                                                                                                                                                                                                                                                                                                                                                                                                                                                                                                                                                                                                                                                                                                                                                                                                                                                                                                                                                                                                                                                                                                                                                                                                                                                                                                                                                        | した書類」による。        |
| <br>  VI-1-1-6-別添2 可搬型重大事故等対処設備の設計方針                                                                                                                                                                                                                                                                                                                                                                                                                                                                                                                                                                                                                                                                                                                                                                                                                                                                                                                                                                                                                                                                                                                                                                                                                                                                                                                                                                                                                                                                                                                                                                                                                                                                                                                                                                                                                                                                                                                                                                                                                                                                                           | 追加する。「4. 補正内容を反映 |
|                                                                                                                                                                                                                                                                                                                                                                                                                                                                                                                                                                                                                                                                                                                                                                                                                                                                                                                                                                                                                                                                                                                                                                                                                                                                                                                                                                                                                                                                                                                                                                                                                                                                                                                                                                                                                                                                                                                                                                                                                                                                                                                                | した書類」による。        |
| VI-1-3-2 燃料取扱設備,新燃料貯蔵設備及び使用済燃料貯蔵                                                                                                                                                                                                                                                                                                                                                                                                                                                                                                                                                                                                                                                                                                                                                                                                                                                                                                                                                                                                                                                                                                                                                                                                                                                                                                                                                                                                                                                                                                                                                                                                                                                                                                                                                                                                                                                                                                                                                                                                                                                                                               | 追加する。「4.補正内容を反映  |
| 設備の核燃料物質が臨界に達しないことに関する                                                                                                                                                                                                                                                                                                                                                                                                                                                                                                                                                                                                                                                                                                                                                                                                                                                                                                                                                                                                                                                                                                                                                                                                                                                                                                                                                                                                                                                                                                                                                                                                                                                                                                                                                                                                                                                                                                                                                                                                                                                                                                         | した書類」による。        |
| 説明書                                                                                                                                                                                                                                                                                                                                                                                                                                                                                                                                                                                                                                                                                                                                                                                                                                                                                                                                                                                                                                                                                                                                                                                                                                                                                                                                                                                                                                                                                                                                                                                                                                                                                                                                                                                                                                                                                                                                                                                                                                                                                                                            |                  |
| VI-1-3-4 使用済燃料貯蔵槽の冷却能力に関する説明書                                                                                                                                                                                                                                                                                                                                                                                                                                                                                                                                                                                                                                                                                                                                                                                                                                                                                                                                                                                                                                                                                                                                                                                                                                                                                                                                                                                                                                                                                                                                                                                                                                                                                                                                                                                                                                                                                                                                                                                                                                                                                                  | 追加する。「4. 補正内容を反映 |
|                                                                                                                                                                                                                                                                                                                                                                                                                                                                                                                                                                                                                                                                                                                                                                                                                                                                                                                                                                                                                                                                                                                                                                                                                                                                                                                                                                                                                                                                                                                                                                                                                                                                                                                                                                                                                                                                                                                                                                                                                                                                                                                                | した書類」による。        |
| VI-1-3-5 使用済燃料貯蔵槽の水深の遮蔽能力に関する説明                                                                                                                                                                                                                                                                                                                                                                                                                                                                                                                                                                                                                                                                                                                                                                                                                                                                                                                                                                                                                                                                                                                                                                                                                                                                                                                                                                                                                                                                                                                                                                                                                                                                                                                                                                                                                                                                                                                                                                                                                                                                                                | 追加する。「4. 補正内容を反映 |
| 書                                                                                                                                                                                                                                                                                                                                                                                                                                                                                                                                                                                                                                                                                                                                                                                                                                                                                                                                                                                                                                                                                                                                                                                                                                                                                                                                                                                                                                                                                                                                                                                                                                                                                                                                                                                                                                                                                                                                                                                                                                                                                                                              | した書類」による。        |
| VI-1-4-3 非常用炉心冷却設備その他原子炉注水設備のポン                                                                                                                                                                                                                                                                                                                                                                                                                                                                                                                                                                                                                                                                                                                                                                                                                                                                                                                                                                                                                                                                                                                                                                                                                                                                                                                                                                                                                                                                                                                                                                                                                                                                                                                                                                                                                                                                                                                                                                                                                                                                                                | 追加する。「4. 補正内容を反映 |
| プの有効吸込水頭に関する説明書                                                                                                                                                                                                                                                                                                                                                                                                                                                                                                                                                                                                                                                                                                                                                                                                                                                                                                                                                                                                                                                                                                                                                                                                                                                                                                                                                                                                                                                                                                                                                                                                                                                                                                                                                                                                                                                                                                                                                                                                                                                                                                                | した書類」による。        |
| Ⅵ-1-5-4 中央制御室の機能に関する説明書                                                                                                                                                                                                                                                                                                                                                                                                                                                                                                                                                                                                                                                                                                                                                                                                                                                                                                                                                                                                                                                                                                                                                                                                                                                                                                                                                                                                                                                                                                                                                                                                                                                                                                                                                                                                                                                                                                                                                                                                                                                                                                        | 「3. 補正前後比較表」による。 |
| <br>  VI-1-8-1 原子炉格納施設の設計条件に関する説明書                                                                                                                                                                                                                                                                                                                                                                                                                                                                                                                                                                                                                                                                                                                                                                                                                                                                                                                                                                                                                                                                                                                                                                                                                                                                                                                                                                                                                                                                                                                                                                                                                                                                                                                                                                                                                                                                                                                                                                                                                                                                                             | 追加する。「4. 補正内容を反映 |
|                                                                                                                                                                                                                                                                                                                                                                                                                                                                                                                                                                                                                                                                                                                                                                                                                                                                                                                                                                                                                                                                                                                                                                                                                                                                                                                                                                                                                                                                                                                                                                                                                                                                                                                                                                                                                                                                                                                                                                                                                                                                                                                                | した書類」による。        |
| VI-1-8-4 圧力低減設備その他の安全設備のポンプの有効吸                                                                                                                                                                                                                                                                                                                                                                                                                                                                                                                                                                                                                                                                                                                                                                                                                                                                                                                                                                                                                                                                                                                                                                                                                                                                                                                                                                                                                                                                                                                                                                                                                                                                                                                                                                                                                                                                                                                                                                                                                                                                                                | 追加する。「4. 補正内容を反映 |
| 込水頭に関する説明書                                                                                                                                                                                                                                                                                                                                                                                                                                                                                                                                                                                                                                                                                                                                                                                                                                                                                                                                                                                                                                                                                                                                                                                                                                                                                                                                                                                                                                                                                                                                                                                                                                                                                                                                                                                                                                                                                                                                                                                                                                                                                                                     | した書類」による。        |
| VI-1-9-3-1 緊急時対策所の機能に関する説明書                                                                                                                                                                                                                                                                                                                                                                                                                                                                                                                                                                                                                                                                                                                                                                                                                                                                                                                                                                                                                                                                                                                                                                                                                                                                                                                                                                                                                                                                                                                                                                                                                                                                                                                                                                                                                                                                                                                                                                                                                                                                                                    | 「3. 補正前後比較表」による。 |
| VI-1-10-1 設計及び工事に係る品質マネジメントシステムに<br>関する説明書                                                                                                                                                                                                                                                                                                                                                                                                                                                                                                                                                                                                                                                                                                                                                                                                                                                                                                                                                                                                                                                                                                                                                                                                                                                                                                                                                                                                                                                                                                                                                                                                                                                                                                                                                                                                                                                                                                                                                                                                                                                                                     | 「3. 補正前後比較表」による。 |
| IN 1 A Mr. 11 E                                                                                                                                                                                                                                                                                                                                                                                                                                                                                                                                                                                                                                                                                                                                                                                                                                                                                                                                                                                                                                                                                                                                                                                                                                                                                                                                                                                                                                                                                                                                                                                                                                                                                                                                                                                                                                                                                                                                                                                                                                                                                                                |                  |
| VI-2-1-1 耐震設計の基本方針                                                                                                                                                                                                                                                                                                                                                                                                                                                                                                                                                                                                                                                                                                                                                                                                                                                                                                                                                                                                                                                                                                                                                                                                                                                                                                                                                                                                                                                                                                                                                                                                                                                                                                                                                                                                                                                                                                                                                                                                                                                                                                             | 追加する。「4. 補正内容を反映 |
|                                                                                                                                                                                                                                                                                                                                                                                                                                                                                                                                                                                                                                                                                                                                                                                                                                                                                                                                                                                                                                                                                                                                                                                                                                                                                                                                                                                                                                                                                                                                                                                                                                                                                                                                                                                                                                                                                                                                                                                                                                                                                                                                | した書類」による。        |
|                                                                                                                                                                                                                                                                                                                                                                                                                                                                                                                                                                                                                                                                                                                                                                                                                                                                                                                                                                                                                                                                                                                                                                                                                                                                                                                                                                                                                                                                                                                                                                                                                                                                                                                                                                                                                                                                                                                                                                                                                                                                                                                                |                  |