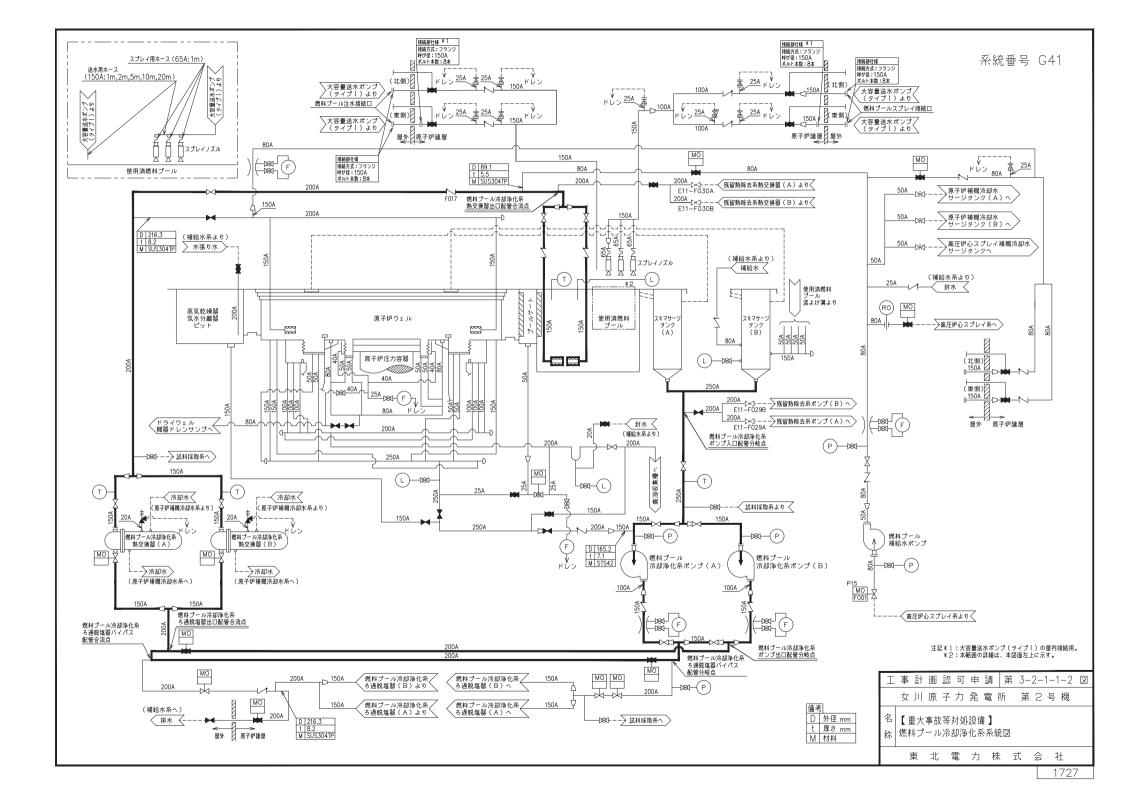

画から変更はない。

# VI-3-3-7-3-1-1 大容量送水ポンプ (タイプ I ) (燃料タンク) の強度評価書

1. 大容量送水ポンプ (タイプ I) (燃料タンク) の強度評価書

大容量送水ポンプ (タイプ I) (燃料タンク) の強度評価書は、令和 3 年 12 月 23 日付け原規規発第 2112231 号にて認可された設計及び工事の計画から変更はない。

# VI-3-3-7-3-1-2 大容量送水ポンプ (タイプⅡ) (燃料タンク)の強度評価書

1. 大容量送水ポンプ (タイプⅡ) (燃料タンク) の強度評価書

大容量送水ポンプ (タイプ  $\Pi$ ) (燃料タンク) の強度評価書は、令和 3 年 12 月 23 日付け原規規発第 2112231 号にて認可された設計及び工事の計画から変更はない。

# VI-3-3-7-3-1-3 原子炉補機代替冷却水系熱交換器ユニット (燃料タンク)の強度評価書

1. 原子炉補機代替冷却水系熱交換器ユニット (燃料タンク) の強度評価書原子炉補機代替冷却水系熱交換器ユニット (燃料タンク) の強度評価書は、令和3年12月23日付け原規規発第2112231号にて認可された設計及び工事の計画から変更はない。

VI-3-3-7-3-1-4 タンクローリの強度評価書

### 1. タンクローリの強度評価書

タンクローリの強度評価書は、令和3年12月23日付け原規規発第2112231号にて認可された設計及び工事の計画から変更はない。

VI-3-3-7-3-1-5 管 (可搬型) の強度評価書 (燃料設備)

### 1. 管(可搬型)の強度評価書(燃料設備)

管(可搬型)の強度評価書(燃料設備)は、令和3年12月23日付け原規規発第2112231号にて認可された設計及び工事の計画から変更はない。













|     | - 6     |                     |
|-----|---------|---------------------|
|     |         | ,                   |
|     | *       |                     |
|     | 6.<br>8 |                     |
|     |         | -                   |
| * . |         |                     |
|     | 4<br>   |                     |
|     |         |                     |
|     |         |                     |
|     |         |                     |
| 9   |         | -                   |
|     |         |                     |
|     |         |                     |
|     |         |                     |
|     |         |                     |
| ,   |         | 工事計画認可申請第3-2-2-2-1図 |
|     |         | 女川原子力発電所 第2号機       |
|     |         | A                   |

枠囲みの内容は商業機密の観点から公開できません。

032