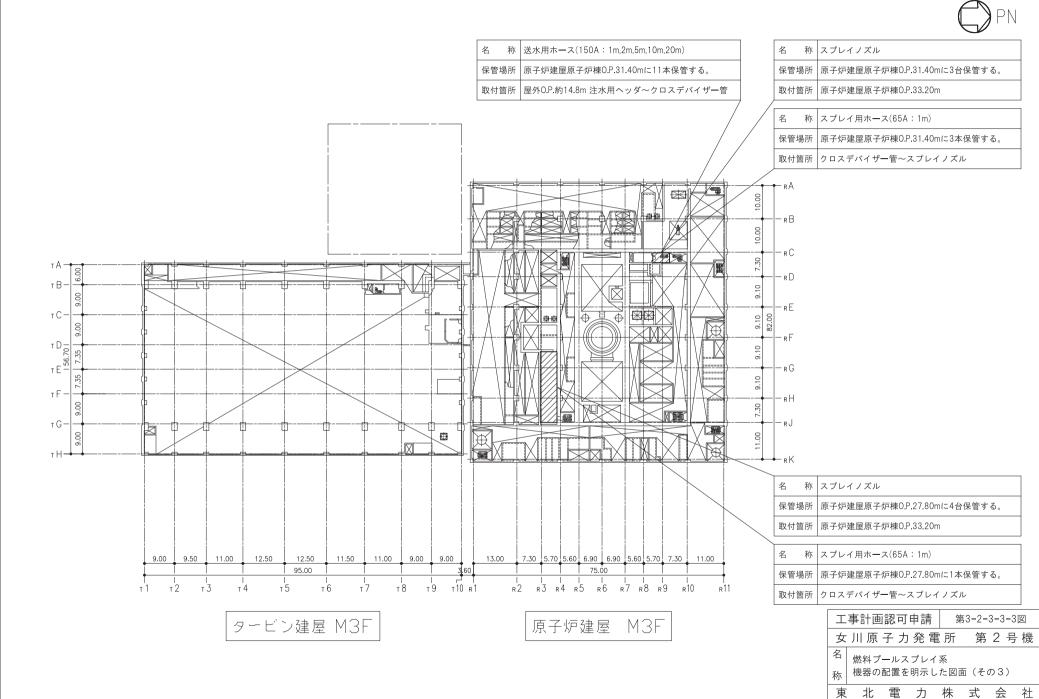

|                  | 補正項目                        |       | 補正箇所        |
|------------------|-----------------------------|-------|-------------|
| VI-1-1-3 取水口及    |                             | 追加する。 | 「4. 補正内容を反映 |
|                  |                             | した書類」 | による。        |
| VI-1-1-4-1-2-1 原 | <b>京子炉圧力容器</b>              | 追加する。 | 「4. 補正内容を反映 |
|                  |                             | した書類」 | による。        |
| VI-1-1-4-2-1-1 传 | <b>使用済燃料プール(設計基準対象施設として</b> | 追加する。 | 「4. 補正内容を反映 |
| C                | のみ第 1, 2 号機共用)              | した書類」 | による。        |
| VI-1-1-4-2-2-2-1 | 燃料プール代替注水系 大容量送水ポン          | 追加する。 | 「4. 補正内容を反映 |
|                  | プ(タイプI)                     | した書類」 | による。        |
| VI-1-1-4-2-2-3-2 | 燃料プールスプレイ系 主配管(スプレイ         | 追加する。 | 「4. 補正内容を反映 |
|                  | ヘッダを含む。)(可搬型)               | した書類」 | による。        |
| VI-1-1-4-2-2-3-3 | 可搬型ストレーナ                    | 追加する。 | 「4. 補正内容を反映 |
|                  |                             | した書類」 | による。        |
| VI-1-1-4-3-5-2-2 | 復水貯蔵タンク                     | 追加する。 | 「4. 補正内容を反映 |
|                  |                             | した書類」 | による。        |
| VI-1-1-4-3-6-3-1 | 原子炉補機代替冷却水系熱交換器ユニッ          | 追加する。 | 「4. 補正内容を反映 |
|                  | ト (熱交換器)                    | した書類」 | による。        |
| VI-1-1-4-3-6-3-2 | 原子炉補機代替冷却水系熱交換器ユニッ          | 追加する。 | 「4. 補正内容を反映 |
|                  | ト(ポンプ)                      | した書類」 | による。        |
| VI-1-1-4-3-6-3-3 | 原子炉補機代替冷却水系熱交換器ユニッ          | 追加する。 | 「4. 補正内容を反映 |
|                  | ト (ストレーナ)                   | した書類」 | による。        |
| VI-1-1-4-3-6-3-5 | 原子炉補機代替冷却水系 主配管 (可搬         | 追加する。 | 「4. 補正内容を反映 |
|                  | 型)                          | した書類」 | による。        |
| VI-1-1-4-7-1-1 原 | <b> 原子炉格納容器</b>             | 追加する。 | 「4. 補正内容を反映 |
|                  |                             | した書類」 | による。        |
| VI-1-1-4-7-5-4-1 | 放射性物質拡散抑制系 大容量送水ポン          | 追加する。 | 「4. 補正内容を反映 |
|                  | プ(タイプⅡ)                     | した書類」 | による。        |
| VI-1-1-4-7-5-4-2 | 放射性物質拡散抑制系 主配管(可搬型)         | 追加する。 | 「4. 補正内容を反映 |
|                  |                             | した書類」 | による。        |
| VI-1-1-4-7-7-1-5 | 原子炉格納容器フィルタベント系 主配          | 追加する。 | 「4. 補正内容を反映 |
|                  | 管(可搬型)                      | した書類」 | による。        |
| VI-1-1-4-8-4-1-1 | 大容量送水ポンプ(タイプI)(燃料タン         | 追加する。 | 「4. 補正内容を反映 |
|                  | <b>ク</b> )                  | した書類」 | による。        |
| VI-1-1-4-8-4-1-2 | 大容量送水ポンプ (タイプⅡ) (燃料タン       | 追加する。 | 「4. 補正内容を反映 |
|                  | <b>ク</b> )                  | した書類」 | -           |
| VI-1-1-4-8-4-1-3 | 原子炉補機代替冷却水系熱交換器ユニッ          | ,     | 「4. 補正内容を反映 |
|                  | ト (燃料タンク)                   | した書類」 | による。        |
|                  |                             |       |             |