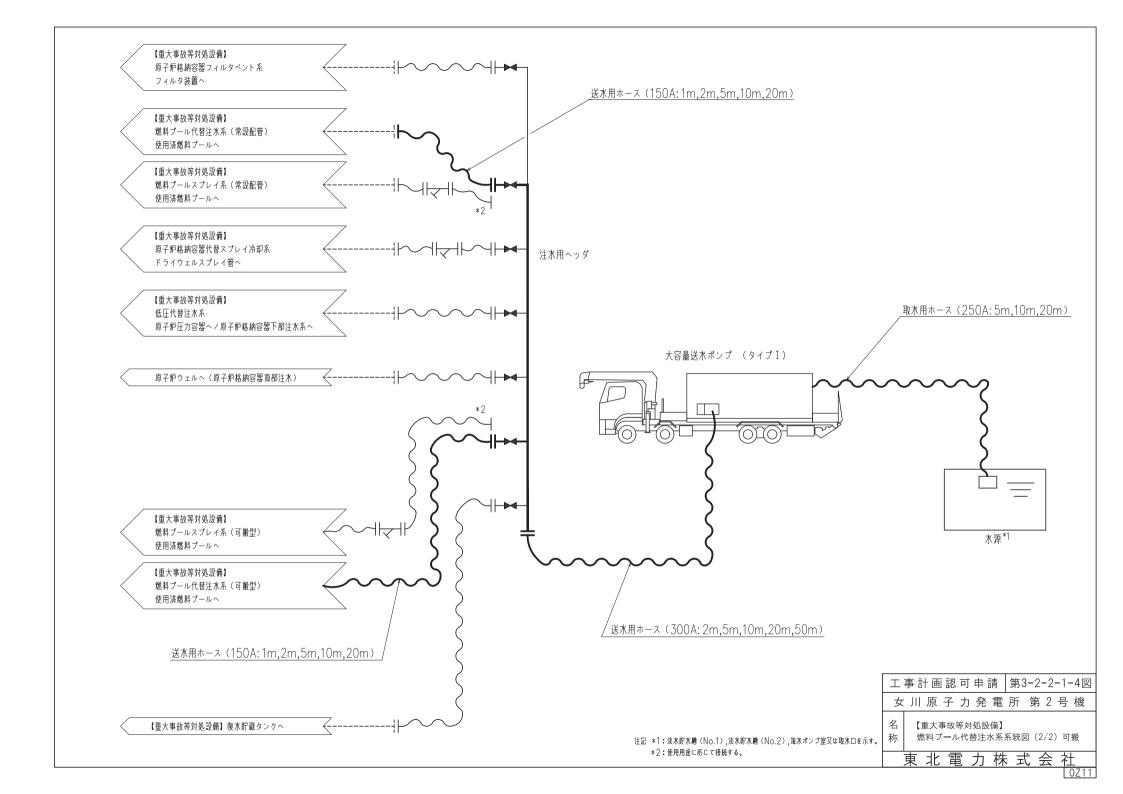

|                  | 補正項目                        |       | 補正箇所        |
|------------------|-----------------------------|-------|-------------|
| VI-1-1-3 取水口及    |                             | 追加する。 | 「4. 補正内容を反映 |
|                  |                             | した書類」 | による。        |
| VI-1-1-4-1-2-1 原 | <b>京子炉圧力容器</b>              | 追加する。 | 「4. 補正内容を反映 |
|                  |                             | した書類」 | による。        |
| VI-1-1-4-2-1-1 传 | <b>使用済燃料プール(設計基準対象施設として</b> | 追加する。 | 「4. 補正内容を反映 |
| C                | のみ第 1, 2 号機共用)              | した書類」 | による。        |
| VI-1-1-4-2-2-2-1 | 燃料プール代替注水系 大容量送水ポン          | 追加する。 | 「4. 補正内容を反映 |
|                  | プ(タイプI)                     | した書類」 | による。        |
| VI-1-1-4-2-2-3-2 | 燃料プールスプレイ系 主配管(スプレイ         | 追加する。 | 「4. 補正内容を反映 |
|                  | ヘッダを含む。)(可搬型)               | した書類」 | による。        |
| VI-1-1-4-2-2-3-3 | 可搬型ストレーナ                    | 追加する。 | 「4. 補正内容を反映 |
|                  |                             | した書類」 | による。        |
| VI-1-1-4-3-5-2-2 | 復水貯蔵タンク                     | 追加する。 | 「4. 補正内容を反映 |
|                  |                             | した書類」 | による。        |
| VI-1-1-4-3-6-3-1 | 原子炉補機代替冷却水系熱交換器ユニッ          | 追加する。 | 「4. 補正内容を反映 |
|                  | ト (熱交換器)                    | した書類」 | による。        |
| VI-1-1-4-3-6-3-2 | 原子炉補機代替冷却水系熱交換器ユニッ          | 追加する。 | 「4. 補正内容を反映 |
|                  | ト(ポンプ)                      | した書類」 | による。        |
| VI-1-1-4-3-6-3-3 | 原子炉補機代替冷却水系熱交換器ユニッ          | 追加する。 | 「4. 補正内容を反映 |
|                  | ト (ストレーナ)                   | した書類」 | による。        |
| VI-1-1-4-3-6-3-5 | 原子炉補機代替冷却水系 主配管 (可搬         | 追加する。 | 「4. 補正内容を反映 |
|                  | 型)                          | した書類」 | による。        |
| VI-1-1-4-7-1-1 原 | <b> 原子炉格納容器</b>             | 追加する。 | 「4. 補正内容を反映 |
|                  |                             | した書類」 | による。        |
| VI-1-1-4-7-5-4-1 | 放射性物質拡散抑制系 大容量送水ポン          | 追加する。 | 「4. 補正内容を反映 |
|                  | プ(タイプⅡ)                     | した書類」 | による。        |
| VI-1-1-4-7-5-4-2 | 放射性物質拡散抑制系 主配管(可搬型)         | 追加する。 | 「4. 補正内容を反映 |
|                  |                             | した書類」 | による。        |
| VI-1-1-4-7-7-1-5 | 原子炉格納容器フィルタベント系 主配          | 追加する。 | 「4. 補正内容を反映 |
|                  | 管(可搬型)                      | した書類」 | による。        |
| VI-1-1-4-8-4-1-1 | 大容量送水ポンプ(タイプI)(燃料タン         | 追加する。 | 「4. 補正内容を反映 |
|                  | <b>ク</b> )                  | した書類」 | による。        |
| VI-1-1-4-8-4-1-2 | 大容量送水ポンプ (タイプⅡ) (燃料タン       | 追加する。 | 「4. 補正内容を反映 |
|                  | <b>ク</b> )                  | した書類」 | -           |
| VI-1-1-4-8-4-1-3 | 原子炉補機代替冷却水系熱交換器ユニッ          | ,     | 「4. 補正内容を反映 |
|                  | ト (燃料タンク)                   | した書類」 | による。        |
|                  |                             |       |             |