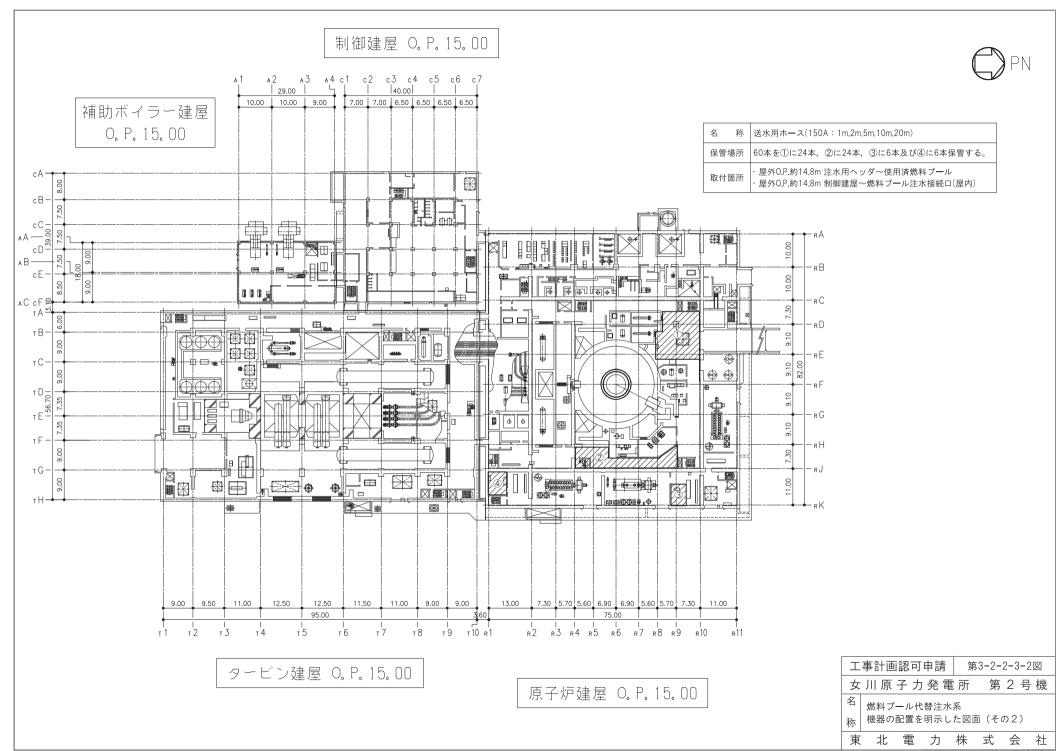

|                  | 補正項目                        |       | 補正箇所        |
|------------------|-----------------------------|-------|-------------|
| VI-1-1-3 取水口及    |                             | 追加する。 | 「4. 補正内容を反映 |
|                  |                             | した書類」 | による。        |
| VI-1-1-4-1-2-1 原 | <b>京子炉圧力容器</b>              | 追加する。 | 「4. 補正内容を反映 |
|                  |                             | した書類」 | による。        |
| VI-1-1-4-2-1-1 传 | <b>使用済燃料プール(設計基準対象施設として</b> | 追加する。 | 「4. 補正内容を反映 |
| C                | のみ第 1, 2 号機共用)              | した書類」 | による。        |
| VI-1-1-4-2-2-2-1 | 燃料プール代替注水系 大容量送水ポン          | 追加する。 | 「4. 補正内容を反映 |
|                  | プ(タイプI)                     | した書類」 | による。        |
| VI-1-1-4-2-2-3-2 | 燃料プールスプレイ系 主配管(スプレイ         | 追加する。 | 「4. 補正内容を反映 |
|                  | ヘッダを含む。)(可搬型)               | した書類」 | による。        |
| VI-1-1-4-2-2-3-3 | 可搬型ストレーナ                    | 追加する。 | 「4. 補正内容を反映 |
|                  |                             | した書類」 | による。        |
| VI-1-1-4-3-5-2-2 | 復水貯蔵タンク                     | 追加する。 | 「4. 補正内容を反映 |
|                  |                             | した書類」 | による。        |
| VI-1-1-4-3-6-3-1 | 原子炉補機代替冷却水系熱交換器ユニッ          | 追加する。 | 「4. 補正内容を反映 |
|                  | ト (熱交換器)                    | した書類」 | による。        |
| VI-1-1-4-3-6-3-2 | 原子炉補機代替冷却水系熱交換器ユニッ          | 追加する。 | 「4. 補正内容を反映 |
|                  | ト(ポンプ)                      | した書類」 | による。        |
| VI-1-1-4-3-6-3-3 | 原子炉補機代替冷却水系熱交換器ユニッ          | 追加する。 | 「4. 補正内容を反映 |
|                  | ト (ストレーナ)                   | した書類」 | による。        |
| VI-1-1-4-3-6-3-5 | 原子炉補機代替冷却水系 主配管 (可搬         | 追加する。 | 「4. 補正内容を反映 |
|                  | 型)                          | した書類」 | による。        |
| VI-1-1-4-7-1-1 原 | <b> 原子炉格納容器</b>             | 追加する。 | 「4. 補正内容を反映 |
|                  |                             | した書類」 | による。        |
| VI-1-1-4-7-5-4-1 | 放射性物質拡散抑制系 大容量送水ポン          | 追加する。 | 「4. 補正内容を反映 |
|                  | プ(タイプⅡ)                     | した書類」 | による。        |
| VI-1-1-4-7-5-4-2 | 放射性物質拡散抑制系 主配管(可搬型)         | 追加する。 | 「4. 補正内容を反映 |
|                  |                             | した書類」 | による。        |
| VI-1-1-4-7-7-1-5 | 原子炉格納容器フィルタベント系 主配          | 追加する。 | 「4. 補正内容を反映 |
|                  | 管(可搬型)                      | した書類」 | による。        |
| VI-1-1-4-8-4-1-1 | 大容量送水ポンプ(タイプI)(燃料タン         | 追加する。 | 「4. 補正内容を反映 |
|                  | <b>ク</b> )                  | した書類」 | による。        |
| VI-1-1-4-8-4-1-2 | 大容量送水ポンプ (タイプⅡ) (燃料タン       | 追加する。 | 「4. 補正内容を反映 |
|                  | <b>ク</b> )                  | した書類」 | -           |
| VI-1-1-4-8-4-1-3 | 原子炉補機代替冷却水系熱交換器ユニッ          | ,     | 「4. 補正内容を反映 |
|                  | ト (燃料タンク)                   | した書類」 | による。        |
|                  |                             |       |             |