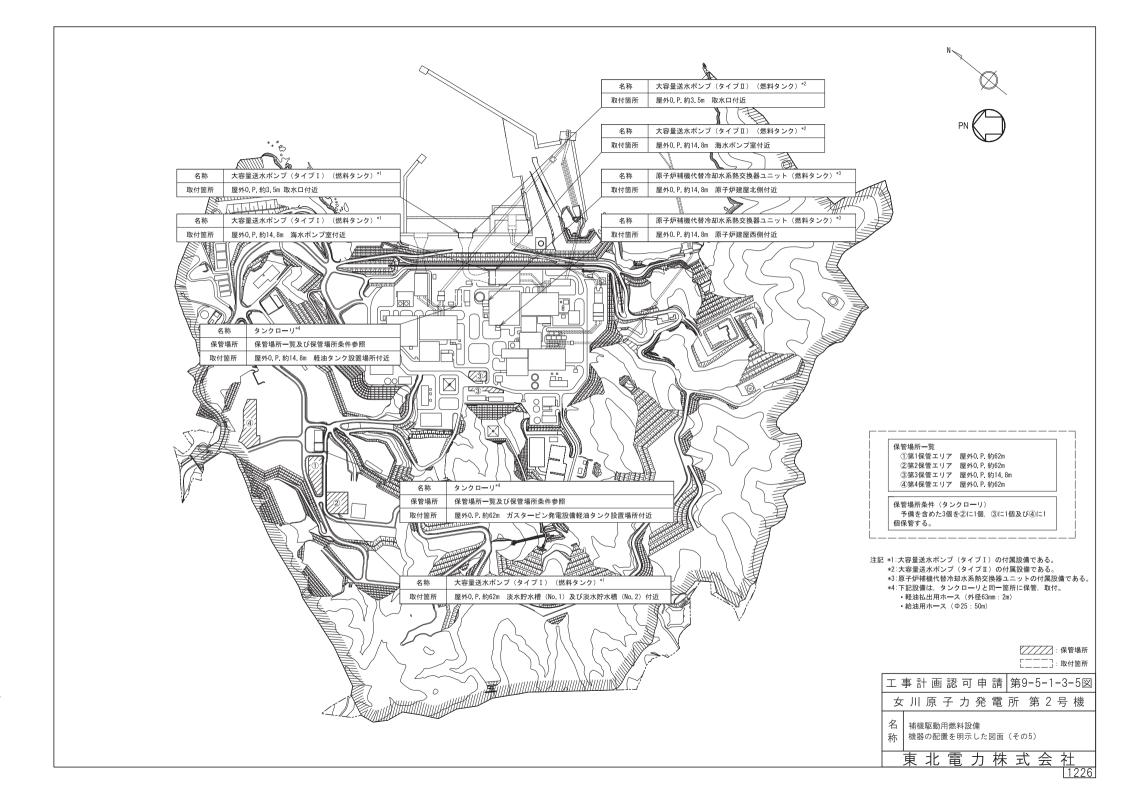

| 補正項目                                                                                                                                                                                                                                                                                                                                                                                                                                                                                                                                                                                                                                                                                                                                                                                                                                                                                                                                                                                                                                                                                                                                                                                                                                                                                                                                                                                                                                                                                                                                                                                                                                                                                                                                                                                                                                                                                                                                                                                                                                                                                                                           | 補正箇所             |
|--------------------------------------------------------------------------------------------------------------------------------------------------------------------------------------------------------------------------------------------------------------------------------------------------------------------------------------------------------------------------------------------------------------------------------------------------------------------------------------------------------------------------------------------------------------------------------------------------------------------------------------------------------------------------------------------------------------------------------------------------------------------------------------------------------------------------------------------------------------------------------------------------------------------------------------------------------------------------------------------------------------------------------------------------------------------------------------------------------------------------------------------------------------------------------------------------------------------------------------------------------------------------------------------------------------------------------------------------------------------------------------------------------------------------------------------------------------------------------------------------------------------------------------------------------------------------------------------------------------------------------------------------------------------------------------------------------------------------------------------------------------------------------------------------------------------------------------------------------------------------------------------------------------------------------------------------------------------------------------------------------------------------------------------------------------------------------------------------------------------------------|------------------|
| VI-1-1-4-8-4-1-4 タンクローリ                                                                                                                                                                                                                                                                                                                                                                                                                                                                                                                                                                                                                                                                                                                                                                                                                                                                                                                                                                                                                                                                                                                                                                                                                                                                                                                                                                                                                                                                                                                                                                                                                                                                                                                                                                                                                                                                                                                                                                                                                                                                                                        | 追加する。「4. 補正内容を反映 |
|                                                                                                                                                                                                                                                                                                                                                                                                                                                                                                                                                                                                                                                                                                                                                                                                                                                                                                                                                                                                                                                                                                                                                                                                                                                                                                                                                                                                                                                                                                                                                                                                                                                                                                                                                                                                                                                                                                                                                                                                                                                                                                                                | した書類」による。        |
| ┃<br>┃ VI-1-1-4-8-4-1-6 補機駆動用燃料設備 主配管(可搬型)                                                                                                                                                                                                                                                                                                                                                                                                                                                                                                                                                                                                                                                                                                                                                                                                                                                                                                                                                                                                                                                                                                                                                                                                                                                                                                                                                                                                                                                                                                                                                                                                                                                                                                                                                                                                                                                                                                                                                                                                                                                                                     | 追加する。「4.補正内容を反映  |
| TITITOTIO IIII/MAPAAAAAAAAAAAAAAAAAAAAAAAAAAAAAAAA                                                                                                                                                                                                                                                                                                                                                                                                                                                                                                                                                                                                                                                                                                                                                                                                                                                                                                                                                                                                                                                                                                                                                                                                                                                                                                                                                                                                                                                                                                                                                                                                                                                                                                                                                                                                                                                                                                                                                                                                                                                                             | した書類」による。        |
| <br>  VI−1−1−4−別添1 技術基準要求機器リスト                                                                                                                                                                                                                                                                                                                                                                                                                                                                                                                                                                                                                                                                                                                                                                                                                                                                                                                                                                                                                                                                                                                                                                                                                                                                                                                                                                                                                                                                                                                                                                                                                                                                                                                                                                                                                                                                                                                                                                                                                                                                                                 | 追加する。「4.補正内容を反映  |
| The state of the s | した書類」による。        |
| <br>  VI-1-1-4-別添 2 設定根拠に関する説明書(別添)                                                                                                                                                                                                                                                                                                                                                                                                                                                                                                                                                                                                                                                                                                                                                                                                                                                                                                                                                                                                                                                                                                                                                                                                                                                                                                                                                                                                                                                                                                                                                                                                                                                                                                                                                                                                                                                                                                                                                                                                                                                                                            | 追加する。「4. 補正内容を反映 |
|                                                                                                                                                                                                                                                                                                                                                                                                                                                                                                                                                                                                                                                                                                                                                                                                                                                                                                                                                                                                                                                                                                                                                                                                                                                                                                                                                                                                                                                                                                                                                                                                                                                                                                                                                                                                                                                                                                                                                                                                                                                                                                                                | した書類」による。        |
| ┃<br>┃VI-1-1-6 安全設備及び重大事故等対処設備が使用される条                                                                                                                                                                                                                                                                                                                                                                                                                                                                                                                                                                                                                                                                                                                                                                                                                                                                                                                                                                                                                                                                                                                                                                                                                                                                                                                                                                                                                                                                                                                                                                                                                                                                                                                                                                                                                                                                                                                                                                                                                                                                                          | 追加する。「4. 補正内容を反映 |
| 件の下における健全性に関する説明書                                                                                                                                                                                                                                                                                                                                                                                                                                                                                                                                                                                                                                                                                                                                                                                                                                                                                                                                                                                                                                                                                                                                                                                                                                                                                                                                                                                                                                                                                                                                                                                                                                                                                                                                                                                                                                                                                                                                                                                                                                                                                                              | した書類」による。        |
| ┃<br>┃VI-1-1-6-別添 1 可搬型重大事故等対処設備の保管場所及び                                                                                                                                                                                                                                                                                                                                                                                                                                                                                                                                                                                                                                                                                                                                                                                                                                                                                                                                                                                                                                                                                                                                                                                                                                                                                                                                                                                                                                                                                                                                                                                                                                                                                                                                                                                                                                                                                                                                                                                                                                                                                        | 追加する。「4. 補正内容を反映 |
| アクセスルート                                                                                                                                                                                                                                                                                                                                                                                                                                                                                                                                                                                                                                                                                                                                                                                                                                                                                                                                                                                                                                                                                                                                                                                                                                                                                                                                                                                                                                                                                                                                                                                                                                                                                                                                                                                                                                                                                                                                                                                                                                                                                                                        | した書類」による。        |
| <br>  VI-1-1-6-別添2 可搬型重大事故等対処設備の設計方針                                                                                                                                                                                                                                                                                                                                                                                                                                                                                                                                                                                                                                                                                                                                                                                                                                                                                                                                                                                                                                                                                                                                                                                                                                                                                                                                                                                                                                                                                                                                                                                                                                                                                                                                                                                                                                                                                                                                                                                                                                                                                           | 追加する。「4. 補正内容を反映 |
|                                                                                                                                                                                                                                                                                                                                                                                                                                                                                                                                                                                                                                                                                                                                                                                                                                                                                                                                                                                                                                                                                                                                                                                                                                                                                                                                                                                                                                                                                                                                                                                                                                                                                                                                                                                                                                                                                                                                                                                                                                                                                                                                | した書類」による。        |
| VI-1-3-2 燃料取扱設備,新燃料貯蔵設備及び使用済燃料貯蔵                                                                                                                                                                                                                                                                                                                                                                                                                                                                                                                                                                                                                                                                                                                                                                                                                                                                                                                                                                                                                                                                                                                                                                                                                                                                                                                                                                                                                                                                                                                                                                                                                                                                                                                                                                                                                                                                                                                                                                                                                                                                                               | 追加する。「4.補正内容を反映  |
| 設備の核燃料物質が臨界に達しないことに関する                                                                                                                                                                                                                                                                                                                                                                                                                                                                                                                                                                                                                                                                                                                                                                                                                                                                                                                                                                                                                                                                                                                                                                                                                                                                                                                                                                                                                                                                                                                                                                                                                                                                                                                                                                                                                                                                                                                                                                                                                                                                                                         | した書類」による。        |
| 説明書                                                                                                                                                                                                                                                                                                                                                                                                                                                                                                                                                                                                                                                                                                                                                                                                                                                                                                                                                                                                                                                                                                                                                                                                                                                                                                                                                                                                                                                                                                                                                                                                                                                                                                                                                                                                                                                                                                                                                                                                                                                                                                                            |                  |
| VI-1-3-4 使用済燃料貯蔵槽の冷却能力に関する説明書                                                                                                                                                                                                                                                                                                                                                                                                                                                                                                                                                                                                                                                                                                                                                                                                                                                                                                                                                                                                                                                                                                                                                                                                                                                                                                                                                                                                                                                                                                                                                                                                                                                                                                                                                                                                                                                                                                                                                                                                                                                                                                  | 追加する。「4. 補正内容を反映 |
|                                                                                                                                                                                                                                                                                                                                                                                                                                                                                                                                                                                                                                                                                                                                                                                                                                                                                                                                                                                                                                                                                                                                                                                                                                                                                                                                                                                                                                                                                                                                                                                                                                                                                                                                                                                                                                                                                                                                                                                                                                                                                                                                | した書類」による。        |
| VI-1-3-5 使用済燃料貯蔵槽の水深の遮蔽能力に関する説明                                                                                                                                                                                                                                                                                                                                                                                                                                                                                                                                                                                                                                                                                                                                                                                                                                                                                                                                                                                                                                                                                                                                                                                                                                                                                                                                                                                                                                                                                                                                                                                                                                                                                                                                                                                                                                                                                                                                                                                                                                                                                                | 追加する。「4. 補正内容を反映 |
| 書                                                                                                                                                                                                                                                                                                                                                                                                                                                                                                                                                                                                                                                                                                                                                                                                                                                                                                                                                                                                                                                                                                                                                                                                                                                                                                                                                                                                                                                                                                                                                                                                                                                                                                                                                                                                                                                                                                                                                                                                                                                                                                                              | した書類」による。        |
| VI-1-4-3 非常用炉心冷却設備その他原子炉注水設備のポン                                                                                                                                                                                                                                                                                                                                                                                                                                                                                                                                                                                                                                                                                                                                                                                                                                                                                                                                                                                                                                                                                                                                                                                                                                                                                                                                                                                                                                                                                                                                                                                                                                                                                                                                                                                                                                                                                                                                                                                                                                                                                                | 追加する。「4. 補正内容を反映 |
| プの有効吸込水頭に関する説明書                                                                                                                                                                                                                                                                                                                                                                                                                                                                                                                                                                                                                                                                                                                                                                                                                                                                                                                                                                                                                                                                                                                                                                                                                                                                                                                                                                                                                                                                                                                                                                                                                                                                                                                                                                                                                                                                                                                                                                                                                                                                                                                | した書類」による。        |
| Ⅵ-1-5-4 中央制御室の機能に関する説明書                                                                                                                                                                                                                                                                                                                                                                                                                                                                                                                                                                                                                                                                                                                                                                                                                                                                                                                                                                                                                                                                                                                                                                                                                                                                                                                                                                                                                                                                                                                                                                                                                                                                                                                                                                                                                                                                                                                                                                                                                                                                                                        | 「3. 補正前後比較表」による。 |
| <br>  VI-1-8-1 原子炉格納施設の設計条件に関する説明書                                                                                                                                                                                                                                                                                                                                                                                                                                                                                                                                                                                                                                                                                                                                                                                                                                                                                                                                                                                                                                                                                                                                                                                                                                                                                                                                                                                                                                                                                                                                                                                                                                                                                                                                                                                                                                                                                                                                                                                                                                                                                             | 追加する。「4. 補正内容を反映 |
|                                                                                                                                                                                                                                                                                                                                                                                                                                                                                                                                                                                                                                                                                                                                                                                                                                                                                                                                                                                                                                                                                                                                                                                                                                                                                                                                                                                                                                                                                                                                                                                                                                                                                                                                                                                                                                                                                                                                                                                                                                                                                                                                | した書類」による。        |
| VI-1-8-4 圧力低減設備その他の安全設備のポンプの有効吸                                                                                                                                                                                                                                                                                                                                                                                                                                                                                                                                                                                                                                                                                                                                                                                                                                                                                                                                                                                                                                                                                                                                                                                                                                                                                                                                                                                                                                                                                                                                                                                                                                                                                                                                                                                                                                                                                                                                                                                                                                                                                                | 追加する。「4. 補正内容を反映 |
| 込水頭に関する説明書                                                                                                                                                                                                                                                                                                                                                                                                                                                                                                                                                                                                                                                                                                                                                                                                                                                                                                                                                                                                                                                                                                                                                                                                                                                                                                                                                                                                                                                                                                                                                                                                                                                                                                                                                                                                                                                                                                                                                                                                                                                                                                                     | した書類」による。        |
| VI-1-9-3-1 緊急時対策所の機能に関する説明書                                                                                                                                                                                                                                                                                                                                                                                                                                                                                                                                                                                                                                                                                                                                                                                                                                                                                                                                                                                                                                                                                                                                                                                                                                                                                                                                                                                                                                                                                                                                                                                                                                                                                                                                                                                                                                                                                                                                                                                                                                                                                                    | 「3. 補正前後比較表」による。 |
| VI-1-10-1 設計及び工事に係る品質マネジメントシステムに<br>関する説明書                                                                                                                                                                                                                                                                                                                                                                                                                                                                                                                                                                                                                                                                                                                                                                                                                                                                                                                                                                                                                                                                                                                                                                                                                                                                                                                                                                                                                                                                                                                                                                                                                                                                                                                                                                                                                                                                                                                                                                                                                                                                                     | 「3. 補正前後比較表」による。 |
| IN 1 A Mr. 11 E                                                                                                                                                                                                                                                                                                                                                                                                                                                                                                                                                                                                                                                                                                                                                                                                                                                                                                                                                                                                                                                                                                                                                                                                                                                                                                                                                                                                                                                                                                                                                                                                                                                                                                                                                                                                                                                                                                                                                                                                                                                                                                                |                  |
| VI-2-1-1 耐震設計の基本方針                                                                                                                                                                                                                                                                                                                                                                                                                                                                                                                                                                                                                                                                                                                                                                                                                                                                                                                                                                                                                                                                                                                                                                                                                                                                                                                                                                                                                                                                                                                                                                                                                                                                                                                                                                                                                                                                                                                                                                                                                                                                                                             | 追加する。「4. 補正内容を反映 |
|                                                                                                                                                                                                                                                                                                                                                                                                                                                                                                                                                                                                                                                                                                                                                                                                                                                                                                                                                                                                                                                                                                                                                                                                                                                                                                                                                                                                                                                                                                                                                                                                                                                                                                                                                                                                                                                                                                                                                                                                                                                                                                                                | した書類」による。        |
|                                                                                                                                                                                                                                                                                                                                                                                                                                                                                                                                                                                                                                                                                                                                                                                                                                                                                                                                                                                                                                                                                                                                                                                                                                                                                                                                                                                                                                                                                                                                                                                                                                                                                                                                                                                                                                                                                                                                                                                                                                                                                                                                |                  |