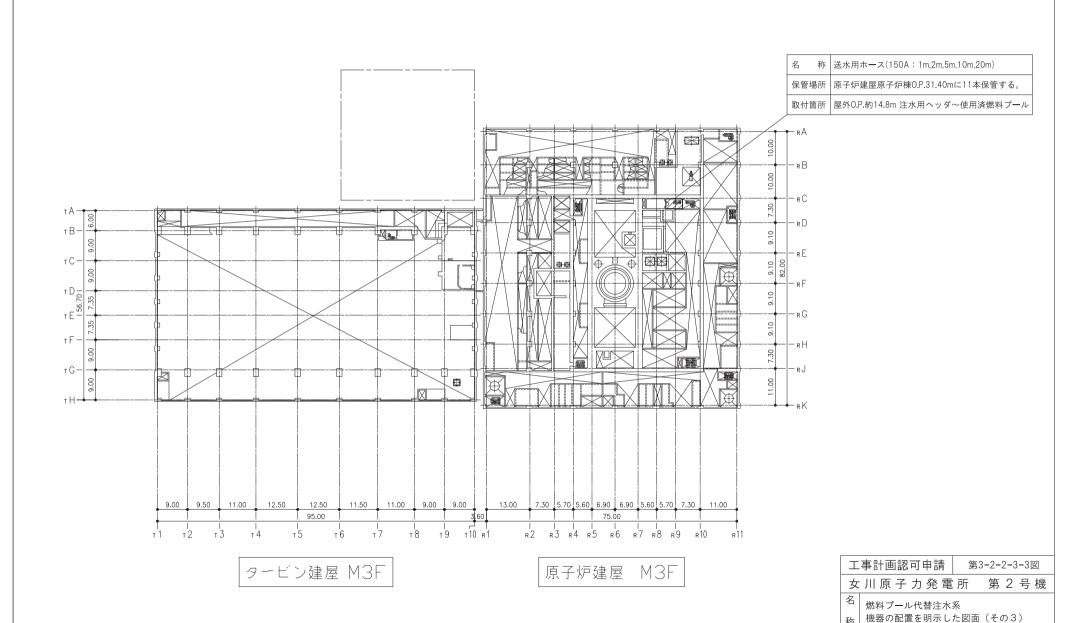

|                  | 補正項目                        |       | 補正箇所        |
|------------------|-----------------------------|-------|-------------|
| VI-1-1-3 取水口及    |                             | 追加する。 | 「4. 補正内容を反映 |
|                  |                             | した書類」 | による。        |
| VI-1-1-4-1-2-1 原 | <b>京子炉圧力容器</b>              | 追加する。 | 「4. 補正内容を反映 |
|                  |                             | した書類」 | による。        |
| VI-1-1-4-2-1-1 传 | <b>使用済燃料プール(設計基準対象施設として</b> | 追加する。 | 「4. 補正内容を反映 |
| C                | のみ第 1, 2 号機共用)              | した書類」 | による。        |
| VI-1-1-4-2-2-2-1 | 燃料プール代替注水系 大容量送水ポン          | 追加する。 | 「4. 補正内容を反映 |
|                  | プ(タイプI)                     | した書類」 | による。        |
| VI-1-1-4-2-2-3-2 | 燃料プールスプレイ系 主配管(スプレイ         | 追加する。 | 「4. 補正内容を反映 |
|                  | ヘッダを含む。)(可搬型)               | した書類」 | による。        |
| VI-1-1-4-2-2-3-3 | 可搬型ストレーナ                    | 追加する。 | 「4. 補正内容を反映 |
|                  |                             | した書類」 | による。        |
| VI-1-1-4-3-5-2-2 | 復水貯蔵タンク                     | 追加する。 | 「4. 補正内容を反映 |
|                  |                             | した書類」 | による。        |
| VI-1-1-4-3-6-3-1 | 原子炉補機代替冷却水系熱交換器ユニッ          | 追加する。 | 「4. 補正内容を反映 |
|                  | ト (熱交換器)                    | した書類」 | による。        |
| VI-1-1-4-3-6-3-2 | 原子炉補機代替冷却水系熱交換器ユニッ          | 追加する。 | 「4. 補正内容を反映 |
|                  | ト(ポンプ)                      | した書類」 | による。        |
| VI-1-1-4-3-6-3-3 | 原子炉補機代替冷却水系熱交換器ユニッ          | 追加する。 | 「4. 補正内容を反映 |
|                  | ト (ストレーナ)                   | した書類」 | による。        |
| VI-1-1-4-3-6-3-5 | 原子炉補機代替冷却水系 主配管 (可搬         | 追加する。 | 「4. 補正内容を反映 |
|                  | 型)                          | した書類」 | による。        |
| VI-1-1-4-7-1-1 原 | <b> 原子炉格納容器</b>             | 追加する。 | 「4. 補正内容を反映 |
|                  |                             | した書類」 | による。        |
| VI-1-1-4-7-5-4-1 | 放射性物質拡散抑制系 大容量送水ポン          | 追加する。 | 「4. 補正内容を反映 |
|                  | プ(タイプⅡ)                     | した書類」 | による。        |
| VI-1-1-4-7-5-4-2 | 放射性物質拡散抑制系 主配管(可搬型)         | 追加する。 | 「4. 補正内容を反映 |
|                  |                             | した書類」 | による。        |
| VI-1-1-4-7-7-1-5 | 原子炉格納容器フィルタベント系 主配          | 追加する。 | 「4. 補正内容を反映 |
|                  | 管(可搬型)                      | した書類」 | による。        |
| VI-1-1-4-8-4-1-1 | 大容量送水ポンプ(タイプI)(燃料タン         | 追加する。 | 「4. 補正内容を反映 |
|                  | <b>ク</b> )                  | した書類」 | による。        |
| VI-1-1-4-8-4-1-2 | 大容量送水ポンプ (タイプⅡ) (燃料タン       | 追加する。 | 「4. 補正内容を反映 |
|                  | <b>ク</b> )                  | した書類」 | -           |
| VI-1-1-4-8-4-1-3 | 原子炉補機代替冷却水系熱交換器ユニッ          | ,     | 「4. 補正内容を反映 |
|                  | ト (燃料タンク)                   | した書類」 | による。        |
|                  |                             |       |             |