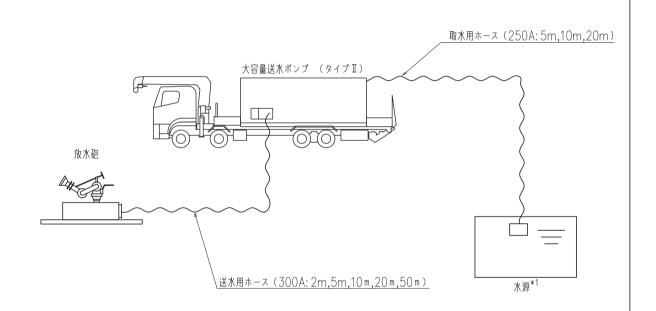

|                  | 補正項目                        |       | 補正箇所        |
|------------------|-----------------------------|-------|-------------|
| VI-1-1-3 取水口及    |                             | 追加する。 | 「4. 補正内容を反映 |
|                  |                             | した書類」 | による。        |
| VI-1-1-4-1-2-1 原 | <b>京子炉圧力容器</b>              | 追加する。 | 「4. 補正内容を反映 |
|                  |                             | した書類」 | による。        |
| VI-1-1-4-2-1-1 传 | <b>使用済燃料プール(設計基準対象施設として</b> | 追加する。 | 「4. 補正内容を反映 |
| C                | のみ第 1, 2 号機共用)              | した書類」 | による。        |
| VI-1-1-4-2-2-2-1 | 燃料プール代替注水系 大容量送水ポン          | 追加する。 | 「4. 補正内容を反映 |
|                  | プ(タイプI)                     | した書類」 | による。        |
| VI-1-1-4-2-2-3-2 | 燃料プールスプレイ系 主配管(スプレイ         | 追加する。 | 「4. 補正内容を反映 |
|                  | ヘッダを含む。)(可搬型)               | した書類」 | による。        |
| VI-1-1-4-2-2-3-3 | 可搬型ストレーナ                    | 追加する。 | 「4. 補正内容を反映 |
|                  |                             | した書類」 | による。        |
| VI-1-1-4-3-5-2-2 | 復水貯蔵タンク                     | 追加する。 | 「4. 補正内容を反映 |
|                  |                             | した書類」 | による。        |
| VI-1-1-4-3-6-3-1 | 原子炉補機代替冷却水系熱交換器ユニッ          | 追加する。 | 「4. 補正内容を反映 |
|                  | ト (熱交換器)                    | した書類」 | による。        |
| VI-1-1-4-3-6-3-2 | 原子炉補機代替冷却水系熱交換器ユニッ          | 追加する。 | 「4. 補正内容を反映 |
|                  | ト(ポンプ)                      | した書類」 | による。        |
| VI-1-1-4-3-6-3-3 | 原子炉補機代替冷却水系熱交換器ユニッ          | 追加する。 | 「4. 補正内容を反映 |
|                  | ト (ストレーナ)                   | した書類」 | による。        |
| VI-1-1-4-3-6-3-5 | 原子炉補機代替冷却水系 主配管 (可搬         | 追加する。 | 「4. 補正内容を反映 |
|                  | 型)                          | した書類」 | による。        |
| VI-1-1-4-7-1-1 原 | <b> 原子炉格納容器</b>             | 追加する。 | 「4. 補正内容を反映 |
|                  |                             | した書類」 | による。        |
| VI-1-1-4-7-5-4-1 | 放射性物質拡散抑制系 大容量送水ポン          | 追加する。 | 「4. 補正内容を反映 |
|                  | プ(タイプⅡ)                     | した書類」 | による。        |
| VI-1-1-4-7-5-4-2 | 放射性物質拡散抑制系 主配管(可搬型)         | 追加する。 | 「4. 補正内容を反映 |
|                  |                             | した書類」 | による。        |
| VI-1-1-4-7-7-1-5 | 原子炉格納容器フィルタベント系 主配          | 追加する。 | 「4. 補正内容を反映 |
|                  | 管(可搬型)                      | した書類」 | による。        |
| VI-1-1-4-8-4-1-1 | 大容量送水ポンプ(タイプI)(燃料タン         | 追加する。 | 「4. 補正内容を反映 |
|                  | <b>ク</b> )                  | した書類」 | による。        |
| VI-1-1-4-8-4-1-2 | 大容量送水ポンプ (タイプⅡ) (燃料タン       | 追加する。 | 「4. 補正内容を反映 |
|                  | <b>ク</b> )                  | した書類」 | -           |
| VI-1-1-4-8-4-1-3 | 原子炉補機代替冷却水系熱交換器ユニッ          | ,     | 「4. 補正内容を反映 |
|                  | ト (燃料タンク)                   | した書類」 | による。        |
|                  |                             |       |             |