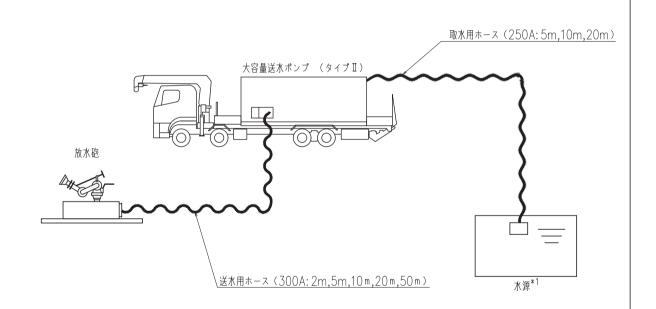

|









工事計画認可申請 第3-2-3-4-10図 女川原子力発電所 第2号機 名 燃料プールスプレイ系 本 主配管の配置を明示した図面(その10)

枠囲みの内容は商業機密の観点から公開できません。

# 第3-2-3-4-10図 燃料プールスプレイ系主配管の配置を明示した図面(その10)別紙

# 工事計画記載の公称値の許容範囲

### [スプレイノズル]

| 主要寸法<br>(mm) |     | 許容範囲  | 根拠                                                                                                                           |
|--------------|-----|-------|------------------------------------------------------------------------------------------------------------------------------|
| 外            | 65A | 規定しない | 完成品として一般産業品の規格及び基準<br>に適合するものであって、使用材料の特性<br>を踏まえた上で、重大事故等時における使<br>用圧力及び使用温度が負荷された状態に<br>おいて強度が確保できるものを使用する<br>ため許容範囲を定めない。 |





注記 \* 1:海水ポンプ室又は取水口を示す。 \* 2:使用済燃料貯蔵設備

工事計画認可申請 第3-2-4-1-1図

女川原子力発電所 第2号機

名 【設計基準対象施設】

放射性物質拡散抑制系系統図





注記 \* 1:海水ポンプ室又は取水口を示す。 \* 2:使用済燃料貯蔵設備

工事計画認可申請 第3-2-4-1-2図

女川原子力発電所 第2号機

图 【重大事故等対処設備】

↑ 放射性物質拡散抑制系系統図









# 制御建屋 O.P.15.00 A2 A3 A4 c1 c2 c3 c4 c5 c6 c7 29.00 7.00 | 7.00 | 6.50 | 6.50 | 6.50 | 6.50 10.00 | 10.00 | 9.00 補助ボイラー建屋 O. P. 15.00 称 | 送水用ホース(150A:1m,2m,5m,10m,20m) 保管場所 60本を①に24本, ②に24本, ③に6本及び④に6本保管する。 屋外O.P.約14.8m 制御建屋~原子炉·格納容器下部注水接続口(屋内) cB: cE. aC cF € τΑ<sup>™</sup> тВ: 田田 田田 т С тE тG-₩ 🖶 囪 12.50 11.50 11.00 9.00 9.00 13.00 95.00 т'З т9 т10 к1 т6 工事計画認可申請 第4-4-5-4-7図 タービン建屋 O.P.15.00 女川原子力発電所 第2号機 原子炉建屋 O.P.15.00

低圧代替注水系

機器の配置を明示した図面(その7)

北電力株式会















# 第 4-6-3-2-1 図 原子炉補機代替冷却水系熱交換器ユニット(熱交換器)構造図(その1) 別紙

## 工事計画記載の公称値の許容範囲

| 主要寸法<br>(mm) | :     | 許容範囲 | 根拠           |
|--------------|-------|------|--------------|
| 車両全長         | 15915 |      | 概略