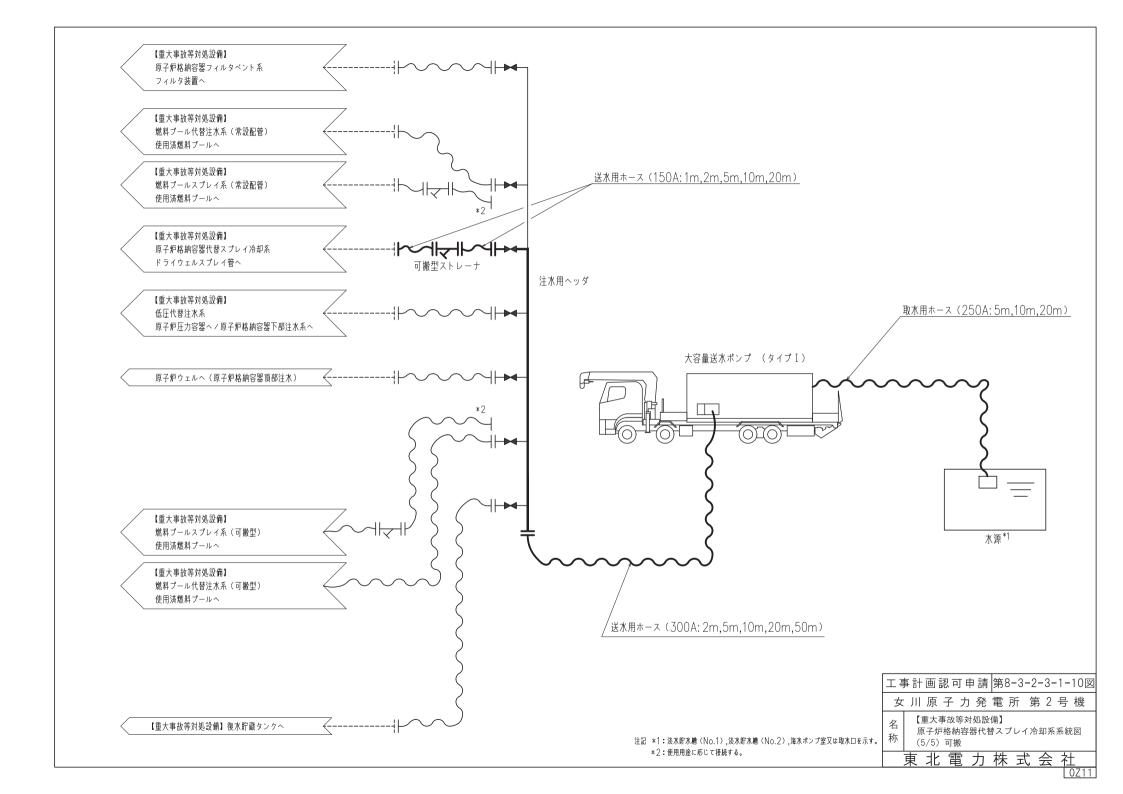

|                  | 補正項目                        |       | 補正箇所        |
|------------------|-----------------------------|-------|-------------|
| VI-1-1-3 取水口及    |                             | 追加する。 | 「4. 補正内容を反映 |
|                  |                             | した書類」 | による。        |
| VI-1-1-4-1-2-1 原 | <b>京子炉圧力容器</b>              | 追加する。 | 「4. 補正内容を反映 |
|                  |                             | した書類」 | による。        |
| VI-1-1-4-2-1-1 传 | <b>使用済燃料プール(設計基準対象施設として</b> | 追加する。 | 「4. 補正内容を反映 |
| C                | のみ第 1, 2 号機共用)              | した書類」 | による。        |
| VI-1-1-4-2-2-2-1 | 燃料プール代替注水系 大容量送水ポン          | 追加する。 | 「4. 補正内容を反映 |
|                  | プ(タイプI)                     | した書類」 | による。        |
| VI-1-1-4-2-2-3-2 | 燃料プールスプレイ系 主配管(スプレイ         | 追加する。 | 「4. 補正内容を反映 |
|                  | ヘッダを含む。)(可搬型)               | した書類」 | による。        |
| VI-1-1-4-2-2-3-3 | 可搬型ストレーナ                    | 追加する。 | 「4. 補正内容を反映 |
|                  |                             | した書類」 | による。        |
| VI-1-1-4-3-5-2-2 | 復水貯蔵タンク                     | 追加する。 | 「4. 補正内容を反映 |
|                  |                             | した書類」 | による。        |
| VI-1-1-4-3-6-3-1 | 原子炉補機代替冷却水系熱交換器ユニッ          | 追加する。 | 「4. 補正内容を反映 |
|                  | ト (熱交換器)                    | した書類」 | による。        |
| VI-1-1-4-3-6-3-2 | 原子炉補機代替冷却水系熱交換器ユニッ          | 追加する。 | 「4. 補正内容を反映 |
|                  | ト(ポンプ)                      | した書類」 | による。        |
| VI-1-1-4-3-6-3-3 | 原子炉補機代替冷却水系熱交換器ユニッ          | 追加する。 | 「4. 補正内容を反映 |
|                  | ト (ストレーナ)                   | した書類」 | による。        |
| VI-1-1-4-3-6-3-5 | 原子炉補機代替冷却水系 主配管 (可搬         | 追加する。 | 「4. 補正内容を反映 |
|                  | 型)                          | した書類」 | による。        |
| VI-1-1-4-7-1-1 原 | <b> 原子炉格納容器</b>             | 追加する。 | 「4. 補正内容を反映 |
|                  |                             | した書類」 | による。        |
| VI-1-1-4-7-5-4-1 | 放射性物質拡散抑制系 大容量送水ポン          | 追加する。 | 「4. 補正内容を反映 |
|                  | プ(タイプⅡ)                     | した書類」 | による。        |
| VI-1-1-4-7-5-4-2 | 放射性物質拡散抑制系 主配管(可搬型)         | 追加する。 | 「4. 補正内容を反映 |
|                  |                             | した書類」 | による。        |
| VI-1-1-4-7-7-1-5 | 原子炉格納容器フィルタベント系 主配          | 追加する。 | 「4. 補正内容を反映 |
|                  | 管(可搬型)                      | した書類」 | による。        |
| VI-1-1-4-8-4-1-1 | 大容量送水ポンプ(タイプI)(燃料タン         | 追加する。 | 「4. 補正内容を反映 |
|                  | <b>ク</b> )                  | した書類」 | による。        |
| VI-1-1-4-8-4-1-2 | 大容量送水ポンプ (タイプⅡ) (燃料タン       | 追加する。 | 「4. 補正内容を反映 |
|                  | <b>ク</b> )                  | した書類」 | -           |
| VI-1-1-4-8-4-1-3 | 原子炉補機代替冷却水系熱交換器ユニッ          | ,     | 「4. 補正内容を反映 |
|                  | ト (燃料タンク)                   | した書類」 | による。        |
|                  |                             |       |             |