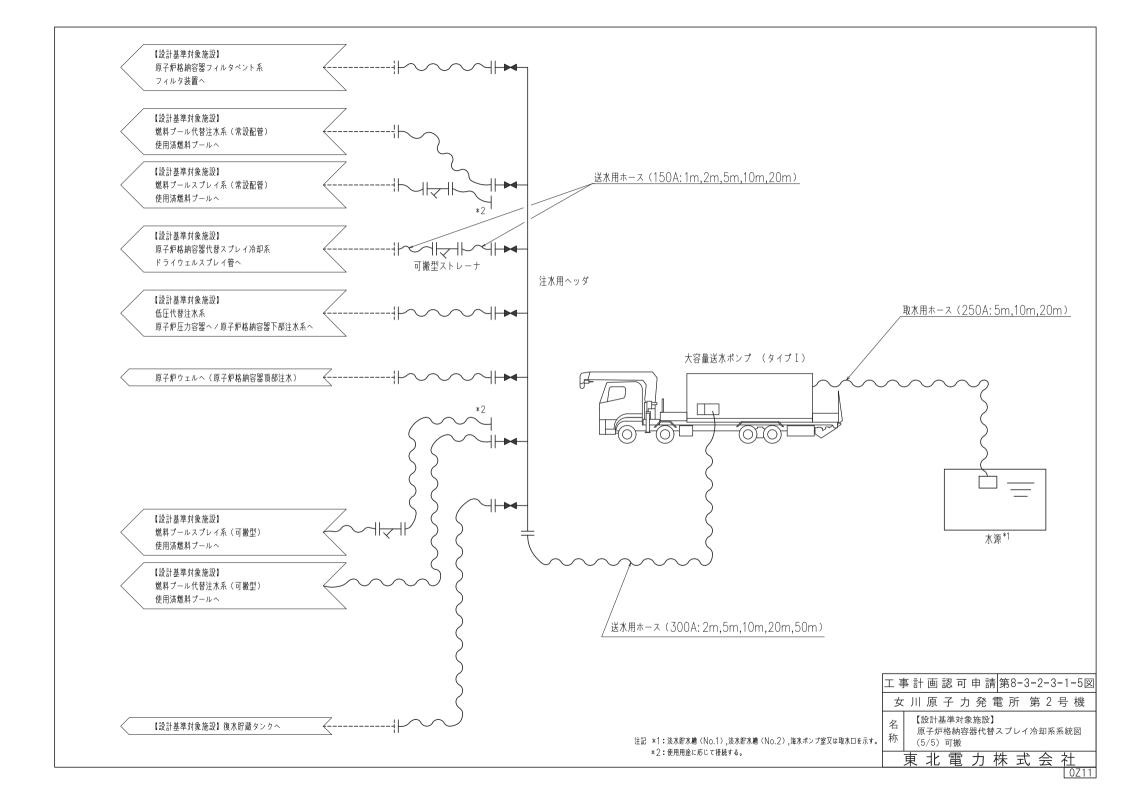

-----------------------|
| 外径           | 300A | 規定しない   | 完成品として一般産業品の規格及び基準に適合するものであって,使用材料の特性を踏まえた上で,重大事故等時における使用圧力及 |
| 7F1E         | 200A | · がたしない | び使用温度が負荷された状態において強度が<br>確保できるものを使用するため許容範囲を定<br>めない。         |
| 厚さ           |      |         | 製造能力、製造実績を考慮したメーカ基準                                          |





### 制御建屋 O.P.15.00 A2 A3 A4 c1 c2 c3 c4 c5 c6 c7 29.00 7.00 | 7.00 | 6.50 | 6.50 | 6.50 | 6.50 10.00 | 10.00 | 9.00 補助ボイラー建屋 O. P. 15.00 称 | 送水用ホース(150A:1m,2m,5m,10m,20m) 保管場所 60本を①に24本, ②に24本, ③に6本及び④に6本保管する。 ■屋外OP.約14.8m 制御建屋~原子炉·格納容器下部注水接続口(屋内) cB: cE. aC cF € τΑ<sup>™</sup> тВ: 田田 田田 т С тE тG-₩ 🖶 囪 12.50 11.50 11.00 9.00 9.00 13.00 95.00 т'З т9 т10 к1 工事計画認可申請 | 第8-3-2-2-2-8図 タービン建屋 O.P.15.00 女川原子力発電所 第2号機 原子炉建屋 O.P.15.00

名 原子炉格納容器下部注水系

赤 機器の配置を明示した図面(その8)

東北電力株式会社





## 制御建屋 O.P.15.00 A2 A3 A4 c1 c2 c3 c4 c5 c6 c7 29.00 7.00 | 7.00 | 6.50 | 6.50 | 6.50 | 6.50 10.00 | 10.00 | 9.00 補助ボイラー建屋 O. P. 15.00 称 | 送水用ホース(150A:1m,2m,5m,10m,20m) 保管場所 60本を①に24本, ②に24本, ③に6本及び④に6本保管する。 屋外0.P.約14.8m 制御建屋~格納容器スプレイ接続口(屋内) cE. aC cF € τΑ<sup>™</sup> тВ: 田田 田田 тСтE тG-₩ 🖶 囪 12.50 11.50 11.00 9.00 9.00 13.00 95.00 т'З т9 т10 к1 工事計画認可申請 | 第8-3-2-3-2-6図 タービン建屋 O.P.15.00 女川原子力発電所 第2号機

原子炉建屋 O.P.15.00

1514

原子炉格納容器代替スプレイ冷却系機器の配置を明示した図面(その6) 北 電 力 株 式 会









注記\*1:海水ポンプ室又は取水口を示す。 \*2:使用済燃料貯蔵設備

工事計画認可申請 第8-3-3-4-1-1図

女川原子力発電所 第2号機

名 【設計基準対象施設】

放射性物質拡散抑制系系統図

東北電力株式会社





注記 \* 1:海水ポンプ室又は取水口を示す。 \* 2:使用済燃料貯蔵設備

工事計画認可申請 第8-3-3-4-1-2図

女川原子力発電所 第2号機

名 【重大事故等対処設備】

↑ 放射性物質拡散抑制系系統図

東北電力株式会社



#### 第8-3-3-4-2-1図 大容量送水ポンプ(タイプⅡ)構造図別紙

#### 工事計画記載の公称値の許容範囲

#### [大容量