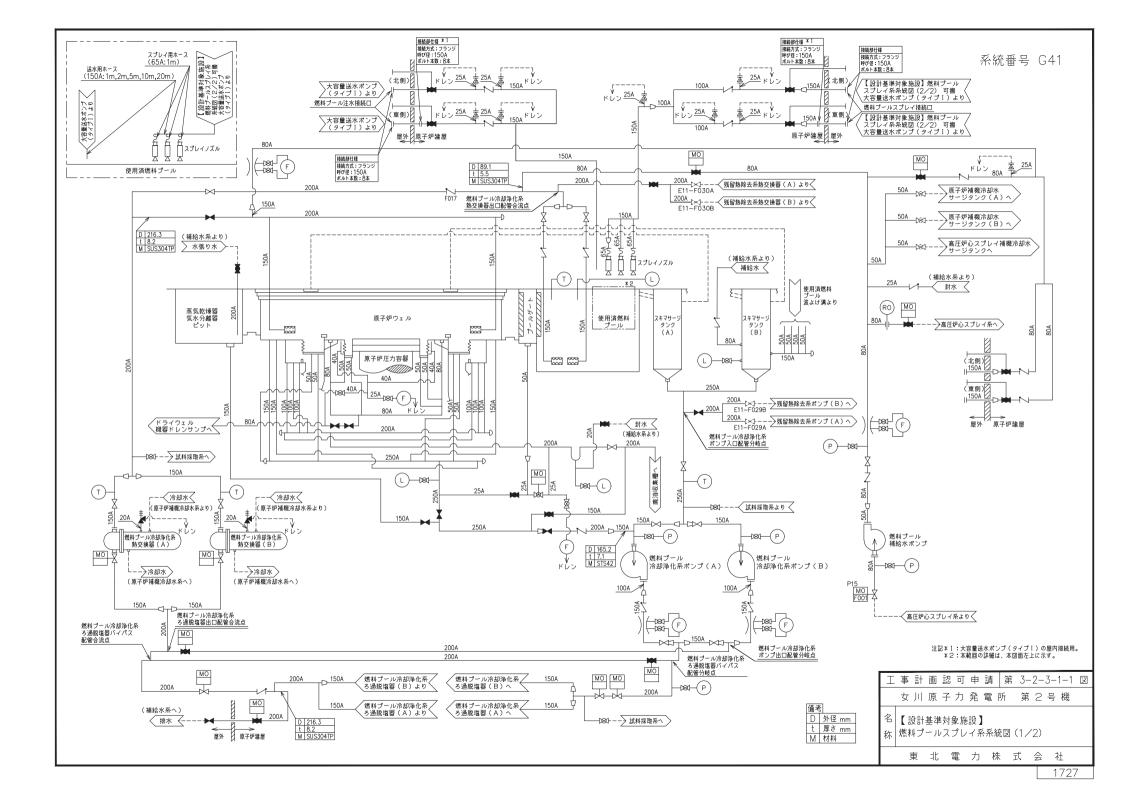

|                  | 補正項目                        |       | 補正箇所        |
|------------------|-----------------------------|-------|-------------|
| VI-1-1-3 取水口及    |                             | 追加する。 | 「4. 補正内容を反映 |
|                  |                             | した書類」 | による。        |
| VI-1-1-4-1-2-1 原 | <b>京子炉圧力容器</b>              | 追加する。 | 「4. 補正内容を反映 |
|                  |                             | した書類」 | による。        |
| VI-1-1-4-2-1-1 传 | <b>使用済燃料プール(設計基準対象施設として</b> | 追加する。 | 「4. 補正内容を反映 |
| C                | のみ第 1, 2 号機共用)              | した書類」 | による。        |
| VI-1-1-4-2-2-2-1 | 燃料プール代替注水系 大容量送水ポン          | 追加する。 | 「4. 補正内容を反映 |
|                  | プ(タイプI)                     | した書類」 | による。        |
| VI-1-1-4-2-2-3-2 | 燃料プールスプレイ系 主配管(スプレイ         | 追加する。 | 「4. 補正内容を反映 |
|                  | ヘッダを含む。)(可搬型)               | した書類」 | による。        |
| VI-1-1-4-2-2-3-3 | 可搬型ストレーナ                    | 追加する。 | 「4. 補正内容を反映 |
|                  |                             | した書類」 | による。        |
| VI-1-1-4-3-5-2-2 | 復水貯蔵タンク                     | 追加する。 | 「4. 補正内容を反映 |
|                  |                             | した書類」 | による。        |
| VI-1-1-4-3-6-3-1 | 原子炉補機代替冷却水系熱交換器ユニッ          | 追加する。 | 「4. 補正内容を反映 |
|                  | ト (熱交換器)                    | した書類」 | による。        |
| VI-1-1-4-3-6-3-2 | 原子炉補機代替冷却水系熱交換器ユニッ          | 追加する。 | 「4. 補正内容を反映 |
|                  | ト(ポンプ)                      | した書類」 | による。        |
| VI-1-1-4-3-6-3-3 | 原子炉補機代替冷却水系熱交換器ユニッ          | 追加する。 | 「4. 補正内容を反映 |
|                  | ト (ストレーナ)                   | した書類」 | による。        |
| VI-1-1-4-3-6-3-5 | 原子炉補機代替冷却水系 主配管 (可搬         | 追加する。 | 「4. 補正内容を反映 |
|                  | 型)                          | した書類」 | による。        |
| VI-1-1-4-7-1-1 原 | <b> 原子炉格納容器</b>             | 追加する。 | 「4. 補正内容を反映 |
|                  |                             | した書類」 | による。        |
| VI-1-1-4-7-5-4-1 | 放射性物質拡散抑制系 大容量送水ポン          | 追加する。 | 「4. 補正内容を反映 |
|                  | プ(タイプⅡ)                     | した書類」 | による。        |
| VI-1-1-4-7-5-4-2 | 放射性物質拡散抑制系 主配管(可搬型)         | 追加する。 | 「4. 補正内容を反映 |
|                  |                             | した書類」 | による。        |
| VI-1-1-4-7-7-1-5 | 原子炉格納容器フィルタベント系 主配          | 追加する。 | 「4. 補正内容を反映 |
|                  | 管(可搬型)                      | した書類」 | による。        |
| VI-1-1-4-8-4-1-1 | 大容量送水ポンプ(タイプI)(燃料タン         | 追加する。 | 「4. 補正内容を反映 |
|                  | <b>ク</b> )                  | した書類」 | による。        |
| VI-1-1-4-8-4-1-2 | 大容量送水ポンプ (タイプⅡ) (燃料タン       | 追加する。 | 「4. 補正内容を反映 |
|                  | <b>ク</b> )                  | した書類」 | -           |
| VI-1-1-4-8-4-1-3 | 原子炉補機代替冷却水系熱交換器ユニッ          | ,     | 「4. 補正内容を反映 |
|                  | ト (燃料タンク)                   | した書類」 | による。        |
|                  |                             |       |             |