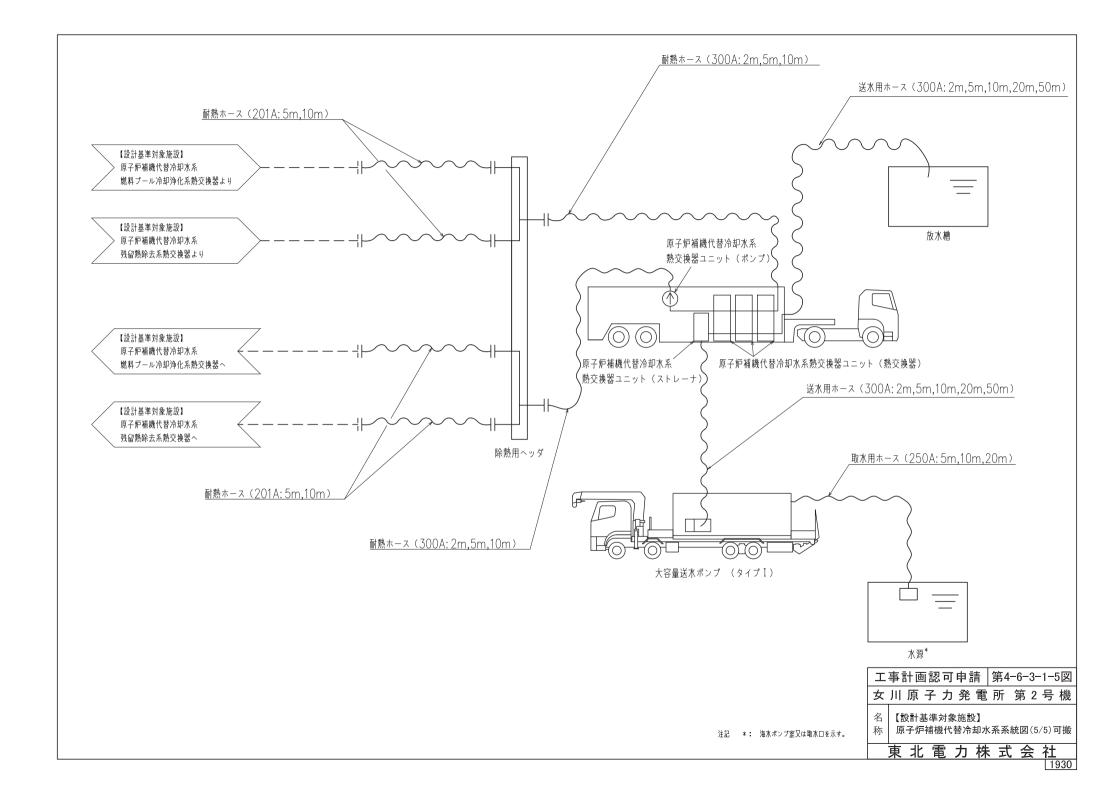

て、使用材料の特性<br>を踏まえた上で、重大事故等時における使<br>用圧力及び使用温度が負荷された状態に<br>おいて強度が確保できるものを使用する<br>ため許容範囲を定めない。 |





注記 \* 1:海水ポンプ室又は取水口を示す。 \* 2:使用済燃料貯蔵設備

工事計画認可申請 第3-2-4-1-1図

女川原子力発電所 第2号機

名 【設計基準対象施設】

放射性物質拡散抑制系系統図





注記 \* 1:海水ポンプ室又は取水口を示す。 \* 2:使用済燃料貯蔵設備

工事計画認可申請 第3-2-4-1-2図

女川原子力発電所 第2号機

图 【重大事故等対処設備】

↑ 放射性物質拡散抑制系系統図









# 制御建屋 O.P.15.00 A2 A3 A4 c1 c2 c3 c4 c5 c6 c7 29.00 7.00 | 7.00 | 6.50 | 6.50 | 6.50 | 6.50 10.00 | 10.00 | 9.00 補助ボイラー建屋 O. P. 15.00 称 | 送水用ホース(150A:1m,2m,5m,10m,20m) 保管場所 60本を①に24本, ②に24本, ③に6本及び④に6本保管する。 屋外O.P.約14.8m 制御建屋~原子炉·格納容器下部注水接続口(屋内) cB: cE. aC cF € τΑ<sup>™</sup> тВ: 田田 田田 т С тE тG-₩ 🖶 囪 12.50 11.50 11.00 9.00 9.00 13.00 95.00 т'З т9 т10 к1 т6 工事計画認可申請 第4-4-5-4-7図 タービン建屋 O.P.15.00 女川原子力発電所 第2号機 原子炉建屋 O.P.15.00

低圧代替注水系

機器の配置を明示した図面(その7)

北電力株式会















# 第 4-6-3-2-1 図 原子炉補機代替冷却水系熱交換器ユニット(熱交換器)構造図(その1) 別紙

## 工事計画記載の公称値の許容範囲

| 主要寸法<br>(mm) | :     | 許容範囲 | 根拠           |
|--------------|-------|------|--------------|
| 車両全長         | 15915 |      | 概略寸法のため規定しない |
| 車両全幅         | 2490  | _    | 同上           |
| 車両高さ         | 3475  | _    | 同上           |



## 第 4-6-3-2-2 図 原子炉補機代替冷却水系熱交換器ユニット(熱交換器)構造図 (その 2) 別紙 工事計画記載の公称値の許容範囲

| 主要寸法<br>(mm) | 許容範囲     | 根拠                      |
|--------------|----------|-------------------------|
| 伝熱板幅         | mm       | 製造能力,製造実績を考慮した<br>メーカ基準 |
| 伝熱板高さ        | mm       | 同上                      |
| 伝熱板厚さ        | mm       | 同上                      |
| 側板間長さ        | mm<br>mm | 同上                      |
| 側板厚さ         | mm       | 同上                      |
| 全長           | mm       | 同上