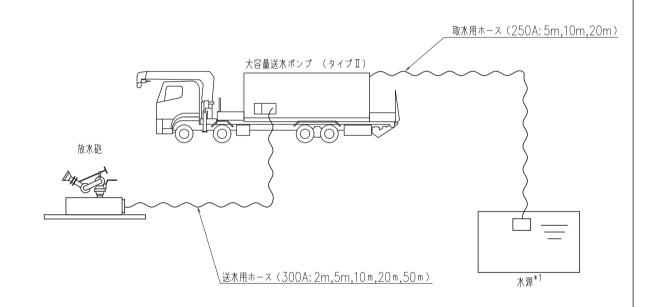

|                  | 補正項目                        |       | 補正箇所        |
|------------------|-----------------------------|-------|-------------|
| VI-1-1-3 取水口及    |                             | 追加する。 | 「4. 補正内容を反映 |
|                  |                             | した書類」 | による。        |
| VI-1-1-4-1-2-1 原 | <b>京子炉圧力容器</b>              | 追加する。 | 「4. 補正内容を反映 |
|                  |                             | した書類」 | による。        |
| VI-1-1-4-2-1-1 传 | <b>使用済燃料プール(設計基準対象施設として</b> | 追加する。 | 「4. 補正内容を反映 |
| C                | のみ第 1, 2 号機共用)              | した書類」 | による。        |
| VI-1-1-4-2-2-2-1 | 燃料プール代替注水系 大容量送水ポン          | 追加する。 | 「4. 補正内容を反映 |
|                  | プ(タイプI)                     | した書類」 | による。        |
| VI-1-1-4-2-2-3-2 | 燃料プールスプレイ系 主配管(スプレイ         | 追加する。 | 「4. 補正内容を反映 |
|                  | ヘッダを含む。)(可搬型)               | した書類」 | による。        |
| VI-1-1-4-2-2-3-3 | 可搬型ストレーナ                    | 追加する。 | 「4. 補正内容を反映 |
|                  |                             | した書類」 | による。        |
| VI-1-1-4-3-5-2-2 | 復水貯蔵タンク                     | 追加する。 | 「4. 補正内容を反映 |
|                  |                             | した書類」 | による。        |
| VI-1-1-4-3-6-3-1 | 原子炉補機代替冷却水系熱交換器ユニッ          | 追加する。 | 「4. 補正内容を反映 |
|                  | ト (熱交換器)                    | した書類」 | による。        |
| VI-1-1-4-3-6-3-2 | 原子炉補機代替冷却水系熱交換器ユニッ          | 追加する。 | 「4. 補正内容を反映 |
|                  | ト(ポンプ)                      | した書類」 | による。        |
| VI-1-1-4-3-6-3-3 | 原子炉補機代替冷却水系熱交換器ユニッ          | 追加する。 | 「4. 補正内容を反映 |
|                  | ト (ストレーナ)                   | した書類」 | による。        |
| VI-1-1-4-3-6-3-5 | 原子炉補機代替冷却水系 主配管 (可搬         | 追加する。 | 「4. 補正内容を反映 |
|                  | 型)                          | した書類」 | による。        |
| VI-1-1-4-7-1-1 原 | <b> 原子炉格納容器</b>             | 追加する。 | 「4. 補正内容を反映 |
|                  |                             | した書類」 | による。        |
| VI-1-1-4-7-5-4-1 | 放射性物質拡散抑制系 大容量送水ポン          | 追加する。 | 「4. 補正内容を反映 |
|                  | プ(タイプⅡ)                     | した書類」 | による。        |
| VI-1-1-4-7-5-4-2 | 放射性物質拡散抑制系 主配管(可搬型)         | 追加する。 | 「4. 補正内容を反映 |
|                  |                             | した書類」 | による。        |
| VI-1-1-4-7-7-1-5 | 原子炉格納容器フィルタベント系 主配          | 追加する。 | 「4. 補正内容を反映 |
|                  | 管(可搬型)                      | した書類」 | による。        |
| VI-1-1-4-8-4-1-1 | 大容量送水ポンプ(タイプI)(燃料タン         | 追加する。 | 「4. 補正内容を反映 |
|                  | <b>ク</b> )                  | した書類」 | による。        |
| VI-1-1-4-8-4-1-2 | 大容量送水ポンプ (タイプⅡ) (燃料タン       | 追加する。 | 「4. 補正内容を反映 |
|                  | <b>ク</b> )                  | した書類」 | -           |
| VI-1-1-4-8-4-1-3 | 原子炉補機代替冷却水系熱交換器ユニッ          | ,     | 「4. 補正内容を反映 |
|                  | ト (燃料タンク)                   | した書類」 | による。        |
|                  |                             |       |             |