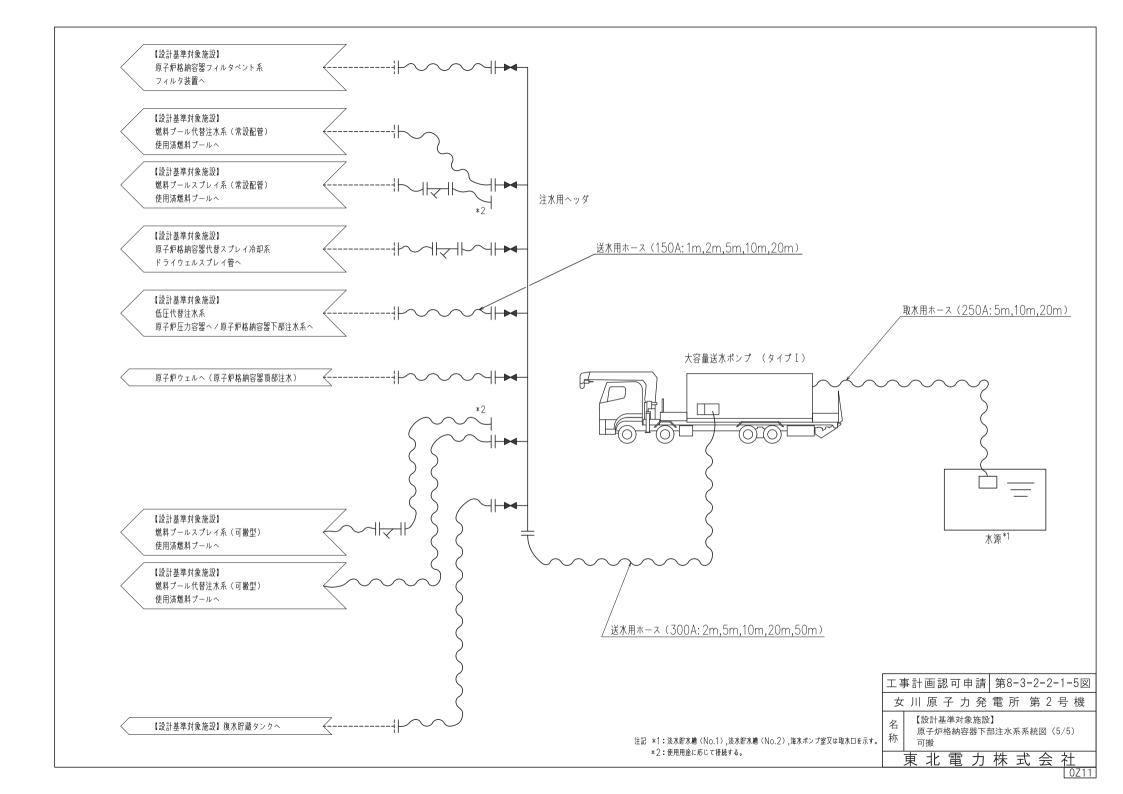

|  |   | mm       | 同上                      |
| 管台外径 (海水入口)  |  |   | mm       | 同上                      |
| 管台外径(海水出口)   |  |   | mm       | 同上                      |
| 胴フランジ厚さ      |  |   | mm<br>mm | 同上                      |



#### 第 4-6-3-4-27 図 原子炉補機代替冷却水系 主配管の配置を明示した図面別紙

#### 工事計画記載の公称値の許容範囲

| 主要寸法<br>(mm) |      | 許容範囲    | 根拠                                                           |
|--------------|------|---------|--------------------------------------------------------------|
| 外径           | 300A | 規定しない   | 完成品として一般産業品の規格及び基準に適合するものであって,使用材料の特性を踏まえた上で,重大事故等時における使用圧力及 |
| 7F1E         | 200A | · がたしない | び使用温度が負荷された状態において強度が<br>確保できるものを使用するため許容範囲を定<br>めない。         |
| 厚さ           |      |         | 製造能力、製造実績を考慮したメーカ基準                                          |





### 制御建屋 O.P.15.00 A2 A3 A4 c1 c2 c3 c4 c5 c6 c7 29.00 7.00 | 7.00 | 6.50 | 6.50 | 6.50 | 6.50 10.00 | 10.00 | 9.00 補助ボイラー建屋 O. P. 15.00 称 | 送水用ホース(150A:1m,2m,5m,10m,20m) 保管場所 60本を①に24本, ②に24本, ③に6本及び④に6本保管する。 ■屋外OP.約14.8m 制御建屋~原子炉·格納容器下部注水接続口(屋内) cB: cE. aC cF € τΑ<sup>™</sup> тВ: 田田 田田 т С тE тG-₩ 🖶 囪 12.50 11.50 11.00 9.00 9.00 13.00 95.00 т'З т9 т10 к1 工事計画認可申請 | 第8-3-2-2-2-8図 タービン建屋 O.P.15.00 女川原子力発電所 第2号機 原子炉建屋 O.P.15.00

名 原子炉格納容器下部注水系

赤 機器の配置を明示した図面(その8)

東北電力株式会社





## 制御建屋 O.P.15.00 A2 A3 A4 c1 c2 c3 c4 c5 c6 c7 29.00 7.00 | 7.00 | 6.50 | 6.50 | 6.50 | 6.50 10.00 | 10.00 | 9.00 補助ボイラー建屋 O. P. 15.00 称 | 送水用ホース(150A:1m,2m,5m,10m,20m) 保管場所 60本を①に24本, ②に24本, ③に6本及び④に6本保管する。 屋外0.P.約14.8m 制御建屋~格納容器スプレイ接続口(屋内) cE. aC cF € τΑ<sup>™</sup> тВ: 田田 田田 тСтE тG-₩ 🖶 囪 12.50 11.50 11.00 9