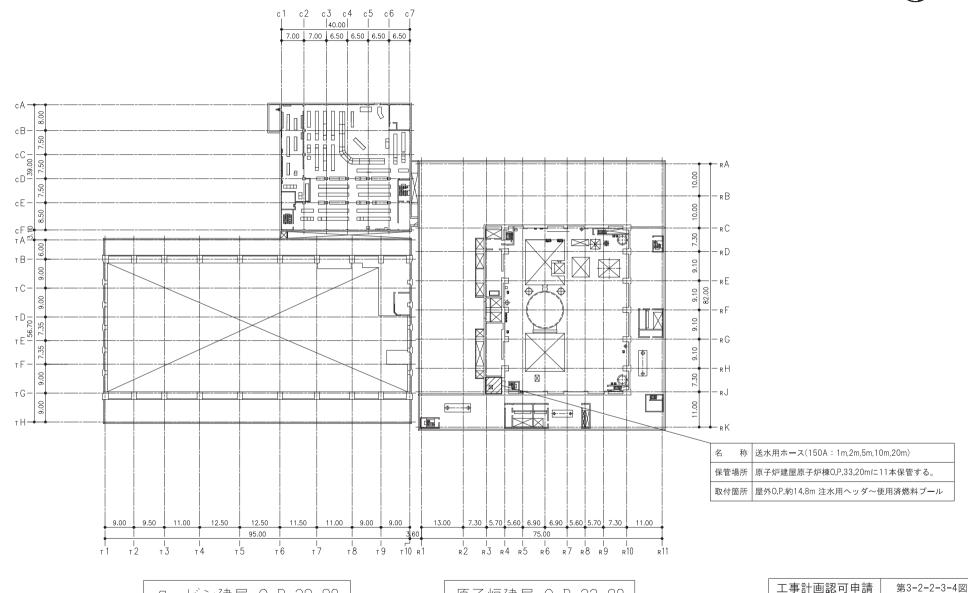

|                  | 補正項目                        |       | 補正箇所        |
|------------------|-----------------------------|-------|-------------|
| VI-1-1-3 取水口及    |                             | 追加する。 | 「4. 補正内容を反映 |
|                  |                             | した書類」 | による。        |
| VI-1-1-4-1-2-1 原 | <b>京子炉圧力容器</b>              | 追加する。 | 「4. 補正内容を反映 |
|                  |                             | した書類」 | による。        |
| VI-1-1-4-2-1-1 传 | <b>使用済燃料プール(設計基準対象施設として</b> | 追加する。 | 「4. 補正内容を反映 |
| C                | のみ第 1, 2 号機共用)              | した書類」 | による。        |
| VI-1-1-4-2-2-2-1 | 燃料プール代替注水系 大容量送水ポン          | 追加する。 | 「4. 補正内容を反映 |
|                  | プ(タイプI)                     | した書類」 | による。        |
| VI-1-1-4-2-2-3-2 | 燃料プールスプレイ系 主配管(スプレイ         | 追加する。 | 「4. 補正内容を反映 |
|                  | ヘッダを含む。)(可搬型)               | した書類」 | による。        |
| VI-1-1-4-2-2-3-3 | 可搬型ストレーナ                    | 追加する。 | 「4. 補正内容を反映 |
|                  |                             | した書類」 | による。        |
| VI-1-1-4-3-5-2-2 | 復水貯蔵タンク                     | 追加する。 | 「4. 補正内容を反映 |
|                  |                             | した書類」 | による。        |
| VI-1-1-4-3-6-3-1 | 原子炉補機代替冷却水系熱交換器ユニッ          | 追加する。 | 「4. 補正内容を反映 |
|                  | ト (熱交換器)                    | した書類」 | による。        |
| VI-1-1-4-3-6-3-2 | 原子炉補機代替冷却水系熱交換器ユニッ          | 追加する。 | 「4. 補正内容を反映 |
|                  | ト(ポンプ)                      | した書類」 | による。        |
| VI-1-1-4-3-6-3-3 | 原子炉補機代替冷却水系熱交換器ユニッ          | 追加する。 | 「4. 補正内容を反映 |
|                  | ト (ストレーナ)                   | した書類」 | による。        |
| VI-1-1-4-3-6-3-5 | 原子炉補機代替冷却水系 主配管 (可搬         | 追加する。 | 「4. 補正内容を反映 |
|                  | 型)                          | した書類」 | による。        |
| VI-1-1-4-7-1-1 原 | <b> 原子炉格納容器</b>             | 追加する。 | 「4. 補正内容を反映 |
|                  |                             | した書類」 | による。        |
| VI-1-1-4-7-5-4-1 | 放射性物質拡散抑制系 大容量送水ポン          | 追加する。 | 「4. 補正内容を反映 |
|                  | プ(タイプⅡ)                     | した書類」 | による。        |
| VI-1-1-4-7-5-4-2 | 放射性物質拡散抑制系 主配管(可搬型)         | 追加する。 | 「4. 補正内容を反映 |
|                  |                             | した書類」 | による。        |
| VI-1-1-4-7-7-1-5 | 原子炉格納容器フィルタベント系 主配          | 追加する。 | 「4. 補正内容を反映 |
|                  | 管(可搬型)                      | した書類」 | による。        |
| VI-1-1-4-8-4-1-1 | 大容量送水ポンプ(タイプI)(燃料タン         | 追加する。 | 「4. 補正内容を反映 |
|                  | <b>ク</b> )                  | した書類」 | による。        |
| VI-1-1-4-8-4-1-2 | 大容量送水ポンプ (タイプⅡ) (燃料タン       | 追加する。 | 「4. 補正内容を反映 |
|                  | <b>ク</b> )                  | した書類」 | -           |
| VI-1-1-4-8-4-1-3 | 原子炉補機代替冷却水系熱交換器ユニッ          | ,     | 「4. 補正内容を反映 |
|                  | ト (燃料タンク)                   | した書類」 | による。        |
|                  |                             |       |             |