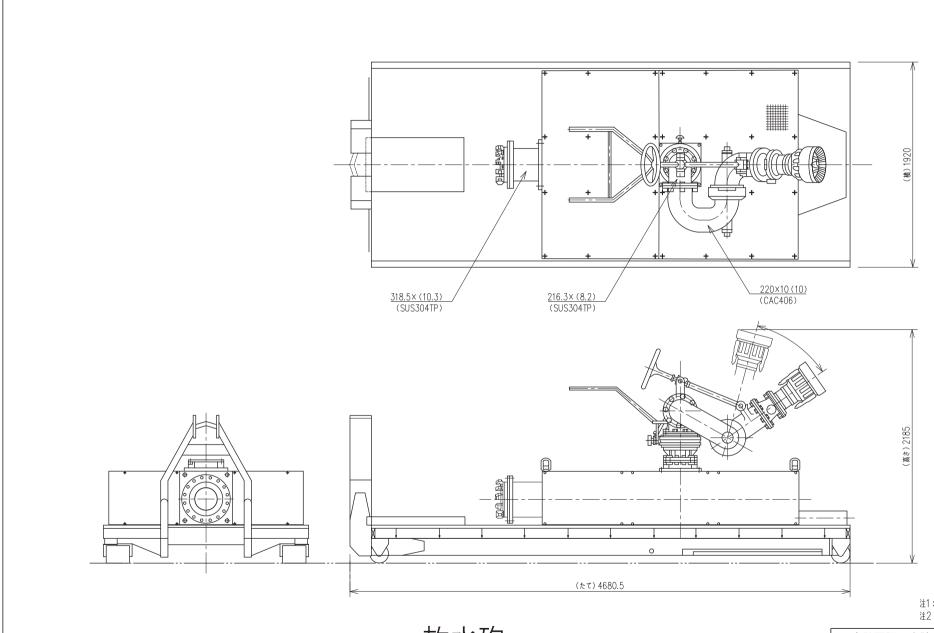

|                  | 補正項目                        |       | 補正箇所        |
|------------------|-----------------------------|-------|-------------|
| VI-1-1-3 取水口及    |                             | 追加する。 | 「4. 補正内容を反映 |
|                  |                             | した書類」 | による。        |
| VI-1-1-4-1-2-1 原 | <b>京子炉圧力容器</b>              | 追加する。 | 「4. 補正内容を反映 |
|                  |                             | した書類」 | による。        |
| VI-1-1-4-2-1-1 传 | <b>使用済燃料プール(設計基準対象施設として</b> | 追加する。 | 「4. 補正内容を反映 |
| C                | のみ第 1, 2 号機共用)              | した書類」 | による。        |
| VI-1-1-4-2-2-2-1 | 燃料プール代替注水系 大容量送水ポン          | 追加する。 | 「4. 補正内容を反映 |
|                  | プ(タイプI)                     | した書類」 | による。        |
| VI-1-1-4-2-2-3-2 | 燃料プールスプレイ系 主配管(スプレイ         | 追加する。 | 「4. 補正内容を反映 |
|                  | ヘッダを含む。)(可搬型)               | した書類」 | による。        |
| VI-1-1-4-2-2-3-3 | 可搬型ストレーナ                    | 追加する。 | 「4. 補正内容を反映 |
|                  |                             | した書類」 | による。        |
| VI-1-1-4-3-5-2-2 | 復水貯蔵タンク                     | 追加する。 | 「4. 補正内容を反映 |
|                  |                             | した書類」 | による。        |
| VI-1-1-4-3-6-3-1 | 原子炉補機代替冷却水系熱交換器ユニッ          | 追加する。 | 「4. 補正内容を反映 |
|                  | ト (熱交換器)                    | した書類」 | による。        |
| VI-1-1-4-3-6-3-2 | 原子炉補機代替冷却水系熱交換器ユニッ          | 追加する。 | 「4. 補正内容を反映 |
|                  | ト(ポンプ)                      | した書類」 | による。        |
| VI-1-1-4-3-6-3-3 | 原子炉補機代替冷却水系熱交換器ユニッ          | 追加する。 | 「4. 補正内容を反映 |
|                  | ト (ストレーナ)                   | した書類」 | による。        |
| VI-1-1-4-3-6-3-5 | 原子炉補機代替冷却水系 主配管 (可搬         | 追加する。 | 「4. 補正内容を反映 |
|                  | 型)                          | した書類」 | による。        |
| VI-1-1-4-7-1-1 原 | <b> 原子炉格納容器</b>             | 追加する。 | 「4. 補正内容を反映 |
|                  |                             | した書類」 | による。        |
| VI-1-1-4-7-5-4-1 | 放射性物質拡散抑制系 大容量送水ポン          | 追加する。 | 「4. 補正内容を反映 |
|                  | プ(タイプⅡ)                     | した書類」 | による。        |
| VI-1-1-4-7-5-4-2 | 放射性物質拡散抑制系 主配管(可搬型)         | 追加する。 | 「4. 補正内容を反映 |
|                  |                             | した書類」 | による。        |
| VI-1-1-4-7-7-1-5 | 原子炉格納容器フィルタベント系 主配          | 追加する。 | 「4. 補正内容を反映 |
|                  | 管(可搬型)                      | した書類」 | による。        |
| VI-1-1-4-8-4-1-1 | 大容量送水ポンプ(タイプI)(燃料タン         | 追加する。 | 「4. 補正内容を反映 |
|                  | <b>ク</b> )                  | した書類」 | による。        |
| VI-1-1-4-8-4-1-2 | 大容量送水ポンプ (タイプⅡ) (燃料タン       | 追加する。 | 「4. 補正内容を反映 |
|                  | <b>ク</b> )                  | した書類」 | -           |
| VI-1-1-4-8-4-1-3 | 原子炉補機代替冷却水系熱交換器ユニッ          | ,     | 「4. 補正内容を反映 |
|                  | ト (燃料タンク)                   | した書類」 | による。        |
|                  |                             |       |             |