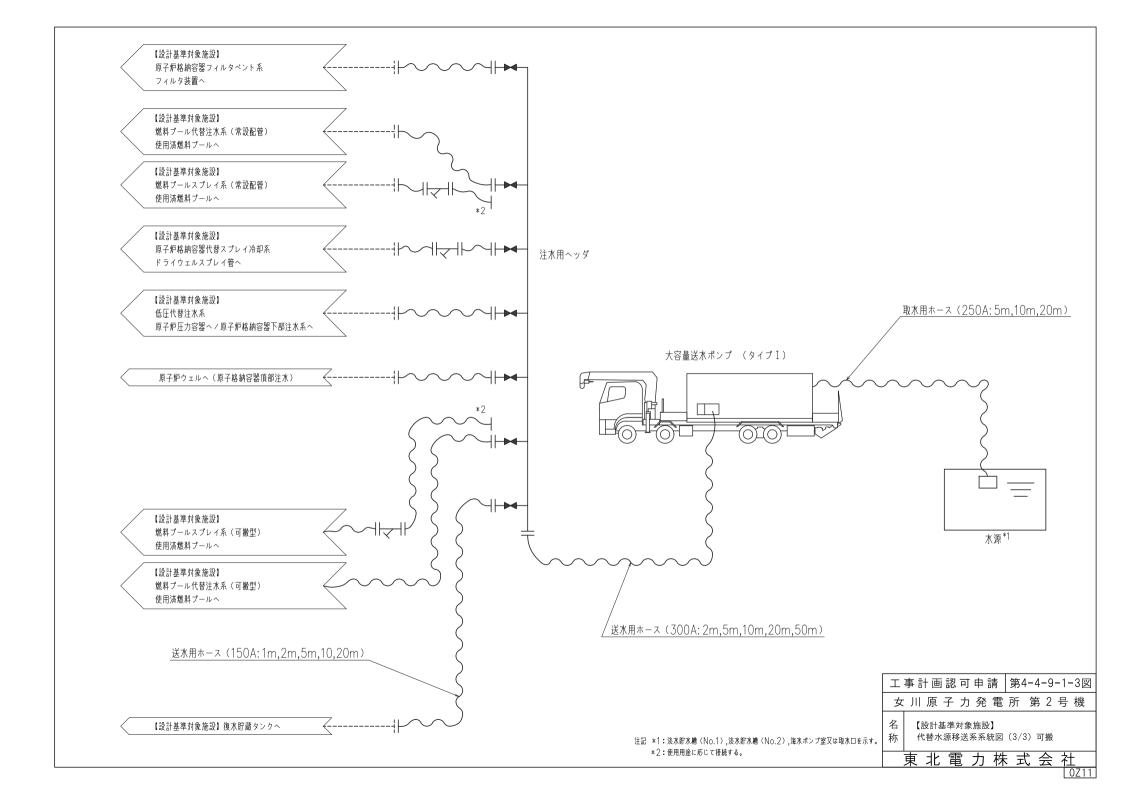

るものであって、使用材料の特性<br>を踏まえた上で、重大事故等時における使<br>用圧力及び使用温度が負荷された状態に<br>おいて強度が確保できるものを使用する<br>ため許容範囲を定めない。 |





注記 \* 1:海水ポンプ室又は取水口を示す。 \* 2:使用済燃料貯蔵設備

工事計画認可申請 第3-2-4-1-1図

女川原子力発電所 第2号機

名 【設計基準対象施設】

放射性物質拡散抑制系系統図





注記 \* 1:海水ポンプ室又は取水口を示す。 \* 2:使用済燃料貯蔵設備

工事計画認可申請 第3-2-4-1-2図

女川原子力発電所 第2号機

图 【重大事故等対処設備】

↑ 放射性物質拡散抑制系系統図









# 制御建屋 O.P.15.00 A2 A3 A4 c1 c2 c3 c4 c5 c6 c7 29.00 7.00 | 7.00 | 6.50 | 6.50 | 6.50 | 6.50 10.00 | 10.00 | 9.00 補助ボイラー建屋 O. P. 15.00 称 | 送水用ホース(150A:1m,2m,5m,10m,20m) 保管場所 60本を①に24本, ②に24本, ③に6本及び④に6本保管する。 屋外O.P.約14.8m 制御建屋~原子炉·格納容器下部注水接続口(屋内) cB: cE. aC cF € τΑ<sup>™</sup> тВ: 田田 田田 т С тE тG-₩ 🖶 囪 12.50 11.50 11.00 9.00 9.00 13.00 95.00 т'З т9 т10 к1 т6 工事計画認可申請 第4-4-5-4-7図 タービン建屋 O.P.15.00 女川原子力発電所 第2号機 原子炉建屋 O.P.15.00

低圧代替注水系

機器の配置を明示した図面(その7)

北電力株式会















# 第 4-6-3-2-1 図 原子炉補機代替冷却水系熱交換器ユニット(熱交換器)構造図(その1) 別紙

## 工事計画記載の公称値の許容範囲

| 主要寸法<br>(mm) | :     | 許容範囲 | 根拠           |
|--------------|-------|------|--------------|
| 車両全長         | 15915 |      | 概略寸法のため規定しない |
| 車両全幅         | 2490  | _    | 同上           |
| 車両高さ         | 3475  | _    | 同上           |



## 第 4-6-3-2-2 図 原子炉補機代替冷却水系熱交換器ユニット(熱交換器)構造図 (その 2) 別紙 工事計画記載の公称値の許容範囲

| 主要寸法<br>(mm) | 許容範囲     | 根拠                      |
|--------------|----------|-------------------------|
| 伝熱板幅         | mm       | 製造能力,製造実績を考慮した<br>メーカ基準 |
| 伝熱板高さ        | mm       | 同上                      |
| 伝熱板厚さ        | mm       | 同上                      |
| 側板間長さ        | mm<br>mm | 同上                      |
| 側板厚さ         | mm       | 同上                      |
| 全長           | mm