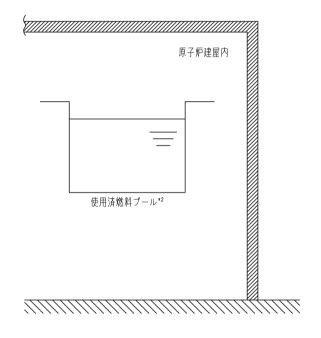

|                  | 補正項目                        |       | 補正箇所        |
|------------------|-----------------------------|-------|-------------|
| VI-1-1-3 取水口及    |                             | 追加する。 | 「4. 補正内容を反映 |
|                  |                             | した書類」 | による。        |
| VI-1-1-4-1-2-1 原 | <b>京子炉圧力容器</b>              | 追加する。 | 「4. 補正内容を反映 |
|                  |                             | した書類」 | による。        |
| VI-1-1-4-2-1-1 传 | <b>使用済燃料プール(設計基準対象施設として</b> | 追加する。 | 「4. 補正内容を反映 |
| C                | のみ第 1, 2 号機共用)              | した書類」 | による。        |
| VI-1-1-4-2-2-2-1 | 燃料プール代替注水系 大容量送水ポン          | 追加する。 | 「4. 補正内容を反映 |
|                  | プ(タイプI)                     | した書類」 | による。        |
| VI-1-1-4-2-2-3-2 | 燃料プールスプレイ系 主配管(スプレイ         | 追加する。 | 「4. 補正内容を反映 |
|                  | ヘッダを含む。)(可搬型)               | した書類」 | による。        |
| VI-1-1-4-2-2-3-3 | 可搬型ストレーナ                    | 追加する。 | 「4. 補正内容を反映 |
|                  |                             | した書類」 | による。        |
| VI-1-1-4-3-5-2-2 | 復水貯蔵タンク                     | 追加する。 | 「4. 補正内容を反映 |
|                  |                             | した書類」 | による。        |
| VI-1-1-4-3-6-3-1 | 原子炉補機代替冷却水系熱交換器ユニッ          | 追加する。 | 「4. 補正内容を反映 |
|                  | ト (熱交換器)                    | した書類」 | による。        |
| VI-1-1-4-3-6-3-2 | 原子炉補機代替冷却水系熱交換器ユニッ          | 追加する。 | 「4. 補正内容を反映 |
|                  | ト(ポンプ)                      | した書類」 | による。        |
| VI-1-1-4-3-6-3-3 | 原子炉補機代替冷却水系熱交換器ユニッ          | 追加する。 | 「4. 補正内容を反映 |
|                  | ト (ストレーナ)                   | した書類」 | による。        |
| VI-1-1-4-3-6-3-5 | 原子炉補機代替冷却水系 主配管 (可搬         | 追加する。 | 「4. 補正内容を反映 |
|                  | 型)                          | した書類」 | による。        |
| VI-1-1-4-7-1-1 原 | <b> 原子炉格納容器</b>             | 追加する。 | 「4. 補正内容を反映 |
|                  |                             | した書類」 | による。        |
| VI-1-1-4-7-5-4-1 | 放射性物質拡散抑制系 大容量送水ポン          | 追加する。 | 「4. 補正内容を反映 |
|                  | プ(タイプⅡ)                     | した書類」 | による。        |
| VI-1-1-4-7-5-4-2 | 放射性物質拡散抑制系 主配管(可搬型)         | 追加する。 | 「4. 補正内容を反映 |
|                  |                             | した書類」 | による。        |
| VI-1-1-4-7-7-1-5 | 原子炉格納容器フィルタベント系 主配          | 追加する。 | 「4. 補正内容を反映 |
|                  | 管(可搬型)                      | した書類」 | による。        |
| VI-1-1-4-8-4-1-1 | 大容量送水ポンプ(タイプI)(燃料タン         | 追加する。 | 「4. 補正内容を反映 |
|                  | <b>ク</b> )                  | した書類」 | による。        |
| VI-1-1-4-8-4-1-2 | 大容量送水ポンプ (タイプⅡ) (燃料タン       | 追加する。 | 「4. 補正内容を反映 |
|                  | <b>ク</b> )                  | した書類」 | -           |
| VI-1-1-4-8-4-1-3 | 原子炉補機代替冷却水系熱交換器ユニッ          | ,     | 「4. 補正内容を反映 |
|                  | ト (燃料タンク)                   | した書類」 | による。        |
|                  |                             |       |             |