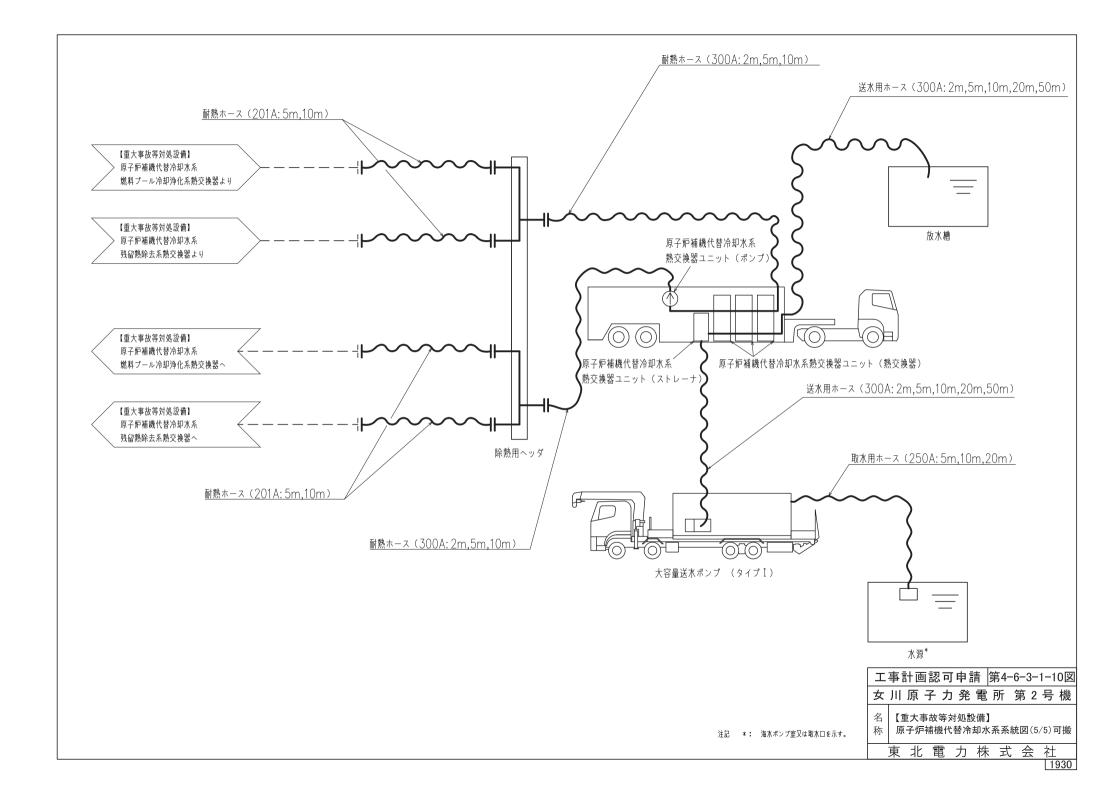

|                  | 補正項目                        |       | 補正箇所        |
|------------------|-----------------------------|-------|-------------|
| VI-1-1-3 取水口及    |                             | 追加する。 | 「4. 補正内容を反映 |
|                  |                             | した書類」 | による。        |
| VI-1-1-4-1-2-1 原 | <b>京子炉圧力容器</b>              | 追加する。 | 「4. 補正内容を反映 |
|                  |                             | した書類」 | による。        |
| VI-1-1-4-2-1-1 传 | <b>使用済燃料プール(設計基準対象施設として</b> | 追加する。 | 「4. 補正内容を反映 |
| C                | のみ第 1, 2 号機共用)              | した書類」 | による。        |
| VI-1-1-4-2-2-2-1 | 燃料プール代替注水系 大容量送水ポン          | 追加する。 | 「4. 補正内容を反映 |
|                  | プ(タイプI)                     | した書類」 | による。        |
| VI-1-1-4-2-2-3-2 | 燃料プールスプレイ系 主配管(スプレイ         | 追加する。 | 「4. 補正内容を反映 |
|                  | ヘッダを含む。)(可搬型)               | した書類」 | による。        |
| VI-1-1-4-2-2-3-3 | 可搬型ストレーナ                    | 追加する。 | 「4. 補正内容を反映 |
|                  |                             | した書類」 | による。        |
| VI-1-1-4-3-5-2-2 | 復水貯蔵タンク                     | 追加する。 | 「4. 補正内容を反映 |
|                  |                             | した書類」 | による。        |
| VI-1-1-4-3-6-3-1 | 原子炉補機代替冷却水系熱交換器ユニッ          | 追加する。 | 「4. 補正内容を反映 |
|                  | ト (熱交換器)                    | した書類」 | による。        |
| VI-1-1-4-3-6-3-2 | 原子炉補機代替冷却水系熱交換器ユニッ          | 追加する。 | 「4. 補正内容を反映 |
|                  | ト(ポンプ)                      | した書類」 | による。        |
| VI-1-1-4-3-6-3-3 | 原子炉補機代替冷却水系熱交換器ユニッ          | 追加する。 | 「4. 補正内容を反映 |
|                  | ト (ストレーナ)                   | した書類」 | による。        |
| VI-1-1-4-3-6-3-5 | 原子炉補機代替冷却水系 主配管 (可搬         | 追加する。 | 「4. 補正内容を反映 |
|                  | 型)                          | した書類」 | による。        |
| VI-1-1-4-7-1-1 原 | <b> 原子炉格納容器</b>             | 追加する。 | 「4. 補正内容を反映 |
|                  |                             | した書類」 | による。        |
| VI-1-1-4-7-5-4-1 | 放射性物質拡散抑制系 大容量送水ポン          | 追加する。 | 「4. 補正内容を反映 |
|                  | プ(タイプⅡ)                     | した書類」 | による。        |
| VI-1-1-4-7-5-4-2 | 放射性物質拡散抑制系 主配管(可搬型)         | 追加する。 | 「4. 補正内容を反映 |
|                  |                             | した書類」 | による。        |
| VI-1-1-4-7-7-1-5 | 原子炉格納容器フィルタベント系 主配          | 追加する。 | 「4. 補正内容を反映 |
|                  | 管(可搬型)                      | した書類」 | による。        |
| VI-1-1-4-8-4-1-1 | 大容量送水ポンプ(タイプI)(燃料タン         | 追加する。 | 「4. 補正内容を反映 |
|                  | <b>ク</b> )                  | した書類」 | による。        |
| VI-1-1-4-8-4-1-2 | 大容量送水ポンプ (タイプⅡ) (燃料タン       | 追加する。 | 「4. 補正内容を反映 |
|                  | <b>ク</b> )                  | した書類」 | -           |
| VI-1-1-4-8-4-1-3 | 原子炉補機代替冷却水系熱交換器ユニッ          | ,     | 「4. 補正内容を反映 |
|                  | ト (燃料タンク)                   | した書類」 | による。        |
|                  |                             |       |             |