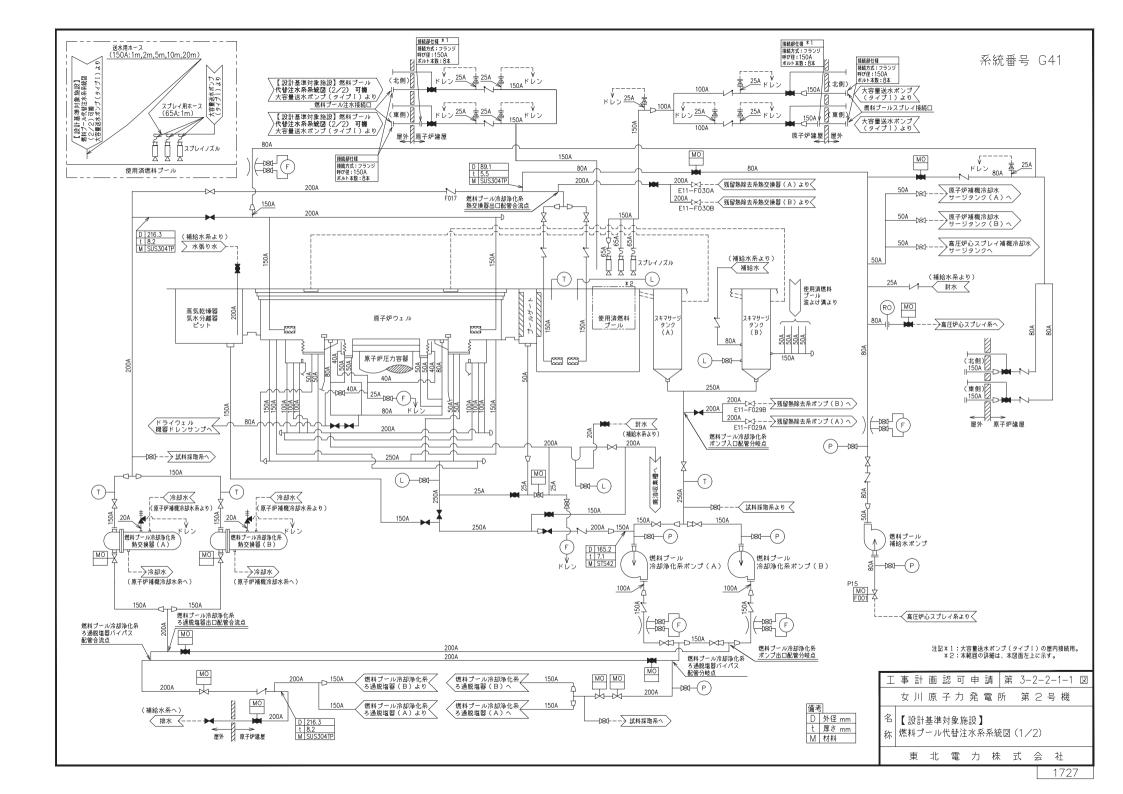

ら変更はない。

# VI-3-3-7-3-1-1 大容量送水ポンプ (タイプ I ) (燃料タンク) の強度評価書

1. 大容量送水ポンプ (タイプ I) (燃料タンク) の強度評価書

大容量送水ポンプ (タイプ I) (燃料タンク) の強度評価書は、令和 3 年 12 月 23 日付け原規規発第 2112231 号にて認可された設計及び工事の計画から変更はない。

# VI-3-3-7-3-1-2 大容量送水ポンプ (タイプⅡ) (燃料タンク)の強度評価書

1. 大容量送水ポンプ (タイプⅡ) (燃料タンク) の強度評価書

大容量送水ポンプ (タイプ  $\Pi$ ) (燃料タンク) の強度評価書は、令和 3 年 12 月 23 日付け原規規発第 2112231 号にて認可された設計及び工事の計画から変更はない。

# VI-3-3-7-3-1-3 原子炉補機代替冷却水系熱交換器ユニット (燃料タンク)の強度評価書

1. 原子炉補機代替冷却水系熱交換器ユニット (燃料タンク) の強度評価書原子炉補機代替冷却水系熱交換器ユニット (燃料タンク) の強度評価書は、令和3年12月23日付け原規規発第2112231号にて認可された設計及び工事の計画から変更はない。

VI-3-3-7-3-1-4 タンクローリの強度評価書

### 1. タンクローリの強度評価書

タンクローリの強度評価書は、令和3年12月23日付け原規規発第2112231号にて認可された設計及び工事の計画から変更はない。

VI-3-3-7-3-1-5 管 (可搬型) の強度評価書 (燃料設備)

### 1. 管(可搬型)の強度評価書(燃料設備)

管(可搬型)の強度評価書(燃料設備)は、令和3年12月23日付け原規規発第2112231号にて認可された設計及び工事の計画から変更はない。













|     | - 6     |                     |
|-----|---------|---------------------|
|     |         | ,                   |
|     | *       |                     |
|     | 6.<br>8 |                     |
|     |         | -                   |
| * . |         |                     |
|     | 4<br>   |                     |
|     |         |                     |
|     |         |                     |
|     |         |                     |
| 9   |         | -                   |
|     |         |                     |
|     |         |                     |
|     |         |                     |
|     |         |                     |
| ,   |         | 工事計画認可申請第3-2-2-2-1図 |
|     |         | 女川原子力発電所 第2号機       |
|     |         | A                   |

枠囲みの内容は商業機密の観点から公開できません。

0323