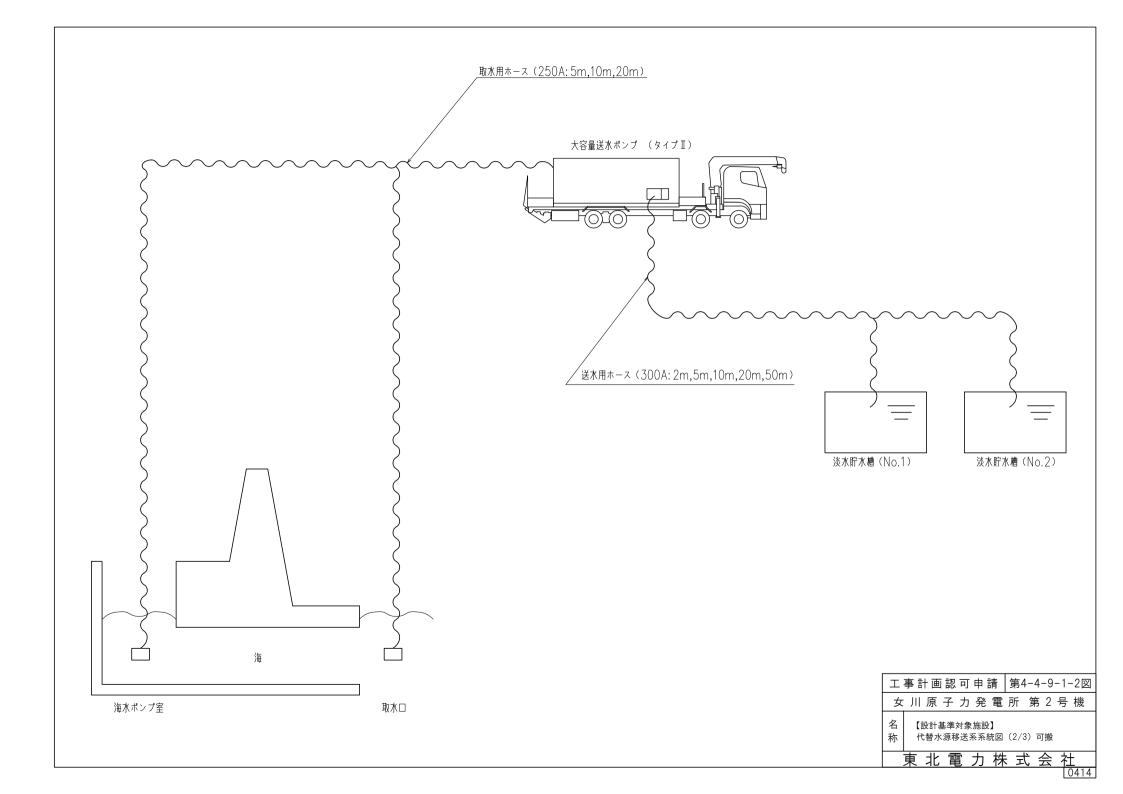

合するものであって、使用材料の特性<br>を踏まえた上で、重大事故等時における使<br>用圧力及び使用温度が負荷された状態に<br>おいて強度が確保できるものを使用する<br>ため許容範囲を定めない。 |





注記 \* 1:海水ポンプ室又は取水口を示す。 \* 2:使用済燃料貯蔵設備

工事計画認可申請 第3-2-4-1-1図

女川原子力発電所 第2号機

名 【設計基準対象施設】

放射性物質拡散抑制系系統図





注記 \* 1:海水ポンプ室又は取水口を示す。 \* 2:使用済燃料貯蔵設備

工事計画認可申請 第3-2-4-1-2図

女川原子力発電所 第2号機

图 【重大事故等対処設備】

↑ 放射性物質拡散抑制系系統図









# 制御建屋 O.P.15.00 A2 A3 A4 c1 c2 c3 c4 c5 c6 c7 29.00 7.00 | 7.00 | 6.50 | 6.50 | 6.50 | 6.50 10.00 | 10.00 | 9.00 補助ボイラー建屋 O. P. 15.00 称 | 送水用ホース(150A:1m,2m,5m,10m,20m) 保管場所 60本を①に24本, ②に24本, ③に6本及び④に6本保管する。 屋外O.P.約14.8m 制御建屋~原子炉·格納容器下部注水接続口(屋内) cB: cE. aC cF € τΑ<sup>™</sup> тВ: 田田 田田 т С тE тG-₩ 🖶 囪 12.50 11.50 11.00 9.00 9.00 13.00 95.00 т'З т9 т10 к1 т6 工事計画認可申請 第4-4-5-4-7図 タービン建屋 O.P.15.00 女川原子力発電所 第2号機 原子炉建屋 O.P.15.00

低圧代替注水系

機器の配置を明示した図面(その7)

北電力株式会















# 第 4-6-3-2-1 図 原子炉補機代替冷却水系熱交換器ユニット(熱交換器)構造図(その1) 別紙

## 工事計画記載の公称値の許容範囲

| 主要寸法<br>(mm) | :     | 許容範囲 | 根拠           |
|--------------|-------|------|--------------|
| 車両全長         | 15915 |      | 概略寸法のため規定しない |
| 車両全幅         | 2490  | _    | 同上           |
| 車両高さ         | 3475  | _    | 同上           |



## 第 4-6-3-2-2 図 原子炉補機代替冷却水系熱交換器ユニット(熱交換器)構造図 (その 2) 別紙 工事計画記載の公称値の許容範囲

| 主要寸法<br>(mm) | 許容範囲     | 根拠                      |
|--------------|----------|-------------------------|
| 伝熱板幅         | mm       | 製造能力,製造実績を考慮した<br>メーカ基準 |
| 伝熱板高さ        | mm       | 同上                      |
| 伝熱板厚さ        | mm       | 同上                      |
| 側板間長さ        | mm<br>mm | 同上                      |
| 側板厚さ         | mm       | 同上                      |
| 全長           | mm