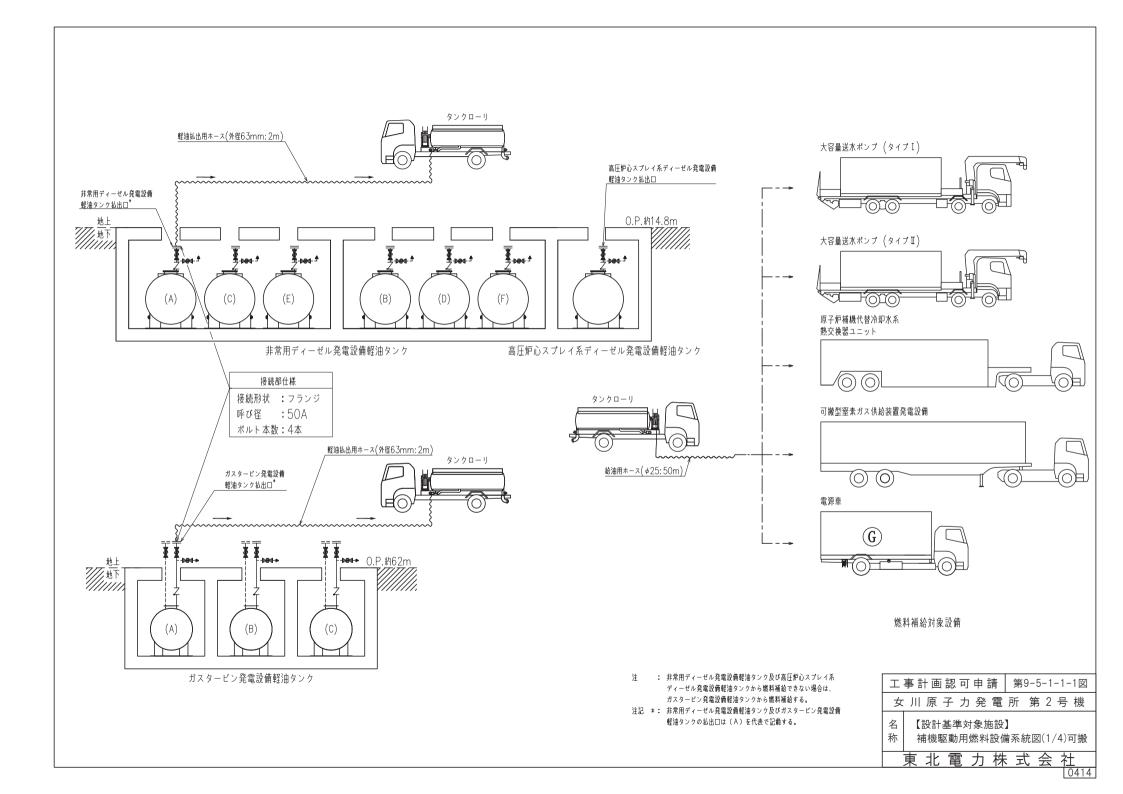

| 補正項目                                                                                                                                                                                                                                                                                                                                                                                                                                                                                                                                                                                                                                                                                                                                                                                                                                                                                                                                                                                                                                                                                                                                                                                                                                                                                                                                                                                                                                                                                                                                                                                                                                                                                                                                                                                                                                                                                                                                                                                                                                                                                                                           | 補正箇所             |
|--------------------------------------------------------------------------------------------------------------------------------------------------------------------------------------------------------------------------------------------------------------------------------------------------------------------------------------------------------------------------------------------------------------------------------------------------------------------------------------------------------------------------------------------------------------------------------------------------------------------------------------------------------------------------------------------------------------------------------------------------------------------------------------------------------------------------------------------------------------------------------------------------------------------------------------------------------------------------------------------------------------------------------------------------------------------------------------------------------------------------------------------------------------------------------------------------------------------------------------------------------------------------------------------------------------------------------------------------------------------------------------------------------------------------------------------------------------------------------------------------------------------------------------------------------------------------------------------------------------------------------------------------------------------------------------------------------------------------------------------------------------------------------------------------------------------------------------------------------------------------------------------------------------------------------------------------------------------------------------------------------------------------------------------------------------------------------------------------------------------------------|------------------|
| VI-1-1-4-8-4-1-4 タンクローリ                                                                                                                                                                                                                                                                                                                                                                                                                                                                                                                                                                                                                                                                                                                                                                                                                                                                                                                                                                                                                                                                                                                                                                                                                                                                                                                                                                                                                                                                                                                                                                                                                                                                                                                                                                                                                                                                                                                                                                                                                                                                                                        | 追加する。「4. 補正内容を反映 |
|                                                                                                                                                                                                                                                                                                                                                                                                                                                                                                                                                                                                                                                                                                                                                                                                                                                                                                                                                                                                                                                                                                                                                                                                                                                                                                                                                                                                                                                                                                                                                                                                                                                                                                                                                                                                                                                                                                                                                                                                                                                                                                                                | した書類」による。        |
| ┃<br>┃ VI-1-1-4-8-4-1-6 補機駆動用燃料設備 主配管(可搬型)                                                                                                                                                                                                                                                                                                                                                                                                                                                                                                                                                                                                                                                                                                                                                                                                                                                                                                                                                                                                                                                                                                                                                                                                                                                                                                                                                                                                                                                                                                                                                                                                                                                                                                                                                                                                                                                                                                                                                                                                                                                                                     | 追加する。「4.補正内容を反映  |
| TITITOTIO IIII/MAPAAAAAAAAAAAAAAAAAAAAAAAAAAAAAAAA                                                                                                                                                                                                                                                                                                                                                                                                                                                                                                                                                                                                                                                                                                                                                                                                                                                                                                                                                                                                                                                                                                                                                                                                                                                                                                                                                                                                                                                                                                                                                                                                                                                                                                                                                                                                                                                                                                                                                                                                                                                                             | した書類」による。        |
| <br>  VI−1−1−4−別添1 技術基準要求機器リスト                                                                                                                                                                                                                                                                                                                                                                                                                                                                                                                                                                                                                                                                                                                                                                                                                                                                                                                                                                                                                                                                                                                                                                                                                                                                                                                                                                                                                                                                                                                                                                                                                                                                                                                                                                                                                                                                                                                                                                                                                                                                                                 | 追加する。「4.補正内容を反映  |
| The state of the s | した書類」による。        |
| <br>  VI-1-1-4-別添 2 設定根拠に関する説明書(別添)                                                                                                                                                                                                                                                                                                                                                                                                                                                                                                                                                                                                                                                                                                                                                                                                                                                                                                                                                                                                                                                                                                                                                                                                                                                                                                                                                                                                                                                                                                                                                                                                                                                                                                                                                                                                                                                                                                                                                                                                                                                                                            | 追加する。「4. 補正内容を反映 |
|                                                                                                                                                                                                                                                                                                                                                                                                                                                                                                                                                                                                                                                                                                                                                                                                                                                                                                                                                                                                                                                                                                                                                                                                                                                                                                                                                                                                                                                                                                                                                                                                                                                                                                                                                                                                                                                                                                                                                                                                                                                                                                                                | した書類」による。        |
| ┃<br>┃VI-1-1-6 安全設備及び重大事故等対処設備が使用される条                                                                                                                                                                                                                                                                                                                                                                                                                                                                                                                                                                                                                                                                                                                                                                                                                                                                                                                                                                                                                                                                                                                                                                                                                                                                                                                                                                                                                                                                                                                                                                                                                                                                                                                                                                                                                                                                                                                                                                                                                                                                                          | 追加する。「4. 補正内容を反映 |
| 件の下における健全性に関する説明書                                                                                                                                                                                                                                                                                                                                                                                                                                                                                                                                                                                                                                                                                                                                                                                                                                                                                                                                                                                                                                                                                                                                                                                                                                                                                                                                                                                                                                                                                                                                                                                                                                                                                                                                                                                                                                                                                                                                                                                                                                                                                                              | した書類」による。        |
| ┃<br>┃VI-1-1-6-別添 1 可搬型重大事故等対処設備の保管場所及び                                                                                                                                                                                                                                                                                                                                                                                                                                                                                                                                                                                                                                                                                                                                                                                                                                                                                                                                                                                                                                                                                                                                                                                                                                                                                                                                                                                                                                                                                                                                                                                                                                                                                                                                                                                                                                                                                                                                                                                                                                                                                        | 追加する。「4. 補正内容を反映 |
| アクセスルート                                                                                                                                                                                                                                                                                                                                                                                                                                                                                                                                                                                                                                                                                                                                                                                                                                                                                                                                                                                                                                                                                                                                                                                                                                                                                                                                                                                                                                                                                                                                                                                                                                                                                                                                                                                                                                                                                                                                                                                                                                                                                                                        | した書類」による。        |
| <br>  VI-1-1-6-別添2 可搬型重大事故等対処設備の設計方針                                                                                                                                                                                                                                                                                                                                                                                                                                                                                                                                                                                                                                                                                                                                                                                                                                                                                                                                                                                                                                                                                                                                                                                                                                                                                                                                                                                                                                                                                                                                                                                                                                                                                                                                                                                                                                                                                                                                                                                                                                                                                           | 追加する。「4. 補正内容を反映 |
|                                                                                                                                                                                                                                                                                                                                                                                                                                                                                                                                                                                                                                                                                                                                                                                                                                                                                                                                                                                                                                                                                                                                                                                                                                                                                                                                                                                                                                                                                                                                                                                                                                                                                                                                                                                                                                                                                                                                                                                                                                                                                                                                | した書類」による。        |
| VI-1-3-2 燃料取扱設備,新燃料貯蔵設備及び使用済燃料貯蔵                                                                                                                                                                                                                                                                                                                                                                                                                                                                                                                                                                                                                                                                                                                                                                                                                                                                                                                                                                                                                                                                                                                                                                                                                                                                                                                                                                                                                                                                                                                                                                                                                                                                                                                                                                                                                                                                                                                                                                                                                                                                                               | 追加する。「4.補正内容を反映  |
| 設備の核燃料物質が臨界に達しないことに関する                                                                                                                                                                                                                                                                                                                                                                                                                                                                                                                                                                                                                                                                                                                                                                                                                                                                                                                                                                                                                                                                                                                                                                                                                                                                                                                                                                                                                                                                                                                                                                                                                                                                                                                                                                                                                                                                                                                                                                                                                                                                                                         | した書類」による。        |
| 説明書                                                                                                                                                                                                                                                                                                                                                                                                                                                                                                                                                                                                                                                                                                                                                                                                                                                                                                                                                                                                                                                                                                                                                                                                                                                                                                                                                                                                                                                                                                                                                                                                                                                                                                                                                                                                                                                                                                                                                                                                                                                                                                                            |                  |
| VI-1-3-4 使用済燃料貯蔵槽の冷却能力に関する説明書                                                                                                                                                                                                                                                                                                                                                                                                                                                                                                                                                                                                                                                                                                                                                                                                                                                                                                                                                                                                                                                                                                                                                                                                                                                                                                                                                                                                                                                                                                                                                                                                                                                                                                                                                                                                                                                                                                                                                                                                                                                                                                  | 追加する。「4. 補正内容を反映 |
|                                                                                                                                                                                                                                                                                                                                                                                                                                                                                                                                                                                                                                                                                                                                                                                                                                                                                                                                                                                                                                                                                                                                                                                                                                                                                                                                                                                                                                                                                                                                                                                                                                                                                                                                                                                                                                                                                                                                                                                                                                                                                                                                | した書類」による。        |
| VI-1-3-5 使用済燃料貯蔵槽の水深の遮蔽能力に関する説明                                                                                                                                                                                                                                                                                                                                                                                                                                                                                                                                                                                                                                                                                                                                                                                                                                                                                                                                                                                                                                                                                                                                                                                                                                                                                                                                                                                                                                                                                                                                                                                                                                                                                                                                                                                                                                                                                                                                                                                                                                                                                                | 追加する。「4. 補正内容を反映 |
| 書                                                                                                                                                                                                                                                                                                                                                                                                                                                                                                                                                                                                                                                                                                                                                                                                                                                                                                                                                                                                                                                                                                                                                                                                                                                                                                                                                                                                                                                                                                                                                                                                                                                                                                                                                                                                                                                                                                                                                                                                                                                                                                                              | した書類」による。        |
| VI-1-4-3 非常用炉心冷却設備その他原子炉注水設備のポン                                                                                                                                                                                                                                                                                                                                                                                                                                                                                                                                                                                                                                                                                                                                                                                                                                                                                                                                                                                                                                                                                                                                                                                                                                                                                                                                                                                                                                                                                                                                                                                                                                                                                                                                                                                                                                                                                                                                                                                                                                                                                                | 追加する。「4. 補正内容を反映 |
| プの有効吸込水頭に関する説明書                                                                                                                                                                                                                                                                                                                                                                                                                                                                                                                                                                                                                                                                                                                                                                                                                                                                                                                                                                                                                                                                                                                                                                                                                                                                                                                                                                                                                                                                                                                                                                                                                                                                                                                                                                                                                                                                                                                                                                                                                                                                                                                | した書類」による。        |
| Ⅵ-1-5-4 中央制御室の機能に関する説明書                                                                                                                                                                                                                                                                                                                                                                                                                                                                                                                                                                                                                                                                                                                                                                                                                                                                                                                                                                                                                                                                                                                                                                                                                                                                                                                                                                                                                                                                                                                                                                                                                                                                                                                                                                                                                                                                                                                                                                                                                                                                                                        | 「3. 補正前後比較表」による。 |
| <br>  VI-1-8-1 原子炉格納施設の設計条件に関する説明書                                                                                                                                                                                                                                                                                                                                                                                                                                                                                                                                                                                                                                                                                                                                                                                                                                                                                                                                                                                                                                                                                                                                                                                                                                                                                                                                                                                                                                                                                                                                                                                                                                                                                                                                                                                                                                                                                                                                                                                                                                                                                             | 追加する。「4. 補正内容を反映 |
|                                                                                                                                                                                                                                                                                                                                                                                                                                                                                                                                                                                                                                                                                                                                                                                                                                                                                                                                                                                                                                                                                                                                                                                                                                                                                                                                                                                                                                                                                                                                                                                                                                                                                                                                                                                                                                                                                                                                                                                                                                                                                                                                | した書類」による。        |
| VI-1-8-4 圧力低減設備その他の安全設備のポンプの有効吸                                                                                                                                                                                                                                                                                                                                                                                                                                                                                                                                                                                                                                                                                                                                                                                                                                                                                                                                                                                                                                                                                                                                                                                                                                                                                                                                                                                                                                                                                                                                                                                                                                                                                                                                                                                                                                                                                                                                                                                                                                                                                                | 追加する。「4. 補正内容を反映 |
| 込水頭に関する説明書                                                                                                                                                                                                                                                                                                                                                                                                                                                                                                                                                                                                                                                                                                                                                                                                                                                                                                                                                                                                                                                                                                                                                                                                                                                                                                                                                                                                                                                                                                                                                                                                                                                                                                                                                                                                                                                                                                                                                                                                                                                                                                                     | した書類」による。        |
| VI-1-9-3-1 緊急時対策所の機能に関する説明書                                                                                                                                                                                                                                                                                                                                                                                                                                                                                                                                                                                                                                                                                                                                                                                                                                                                                                                                                                                                                                                                                                                                                                                                                                                                                                                                                                                                                                                                                                                                                                                                                                                                                                                                                                                                                                                                                                                                                                                                                                                                                                    | 「3. 補正前後比較表」による。 |
| VI-1-10-1 設計及び工事に係る品質マネジメントシステムに<br>関する説明書                                                                                                                                                                                                                                                                                                                                                                                                                                                                                                                                                                                                                                                                                                                                                                                                                                                                                                                                                                                                                                                                                                                                                                                                                                                                                                                                                                                                                                                                                                                                                                                                                                                                                                                                                                                                                                                                                                                                                                                                                                                                                     | 「3. 補正前後比較表」による。 |
| IN 1 A Mr. 11 E                                                                                                                                                                                                                                                                                                                                                                                                                                                                                                                                                                                                                                                                                                                                                                                                                                                                                                                                                                                                                                                                                                                                                                                                                                                                                                                                                                                                                                                                                                                                                                                                                                                                                                                                                                                                                                                                                                                                                                                                                                                                                                                |                  |
| VI-2-1-1 耐震設計の基本方針                                                                                                                                                                                                                                                                                                                                                                                                                                                                                                                                                                                                                                                                                                                                                                                                                                                                                                                                                                                                                                                                                                                                                                                                                                                                                                                                                                                                                                                                                                                                                                                                                                                                                                                                                                                                                                                                                                                                                                                                                                                                                                             | 追加する。「4. 補正内容を反映 |
|                                                                                                                                                                                                                                                                                                                                                                                                                                                                                                                                                                                                                                                                                                                                                                                                                                                                                                                                                                                                                                                                                                                                                                                                                                                                                                                                                                                                                                                                                                                                                                                                                                                                                                                                                                                                                                                                                                                                                                                                                                                                                                                                | した書類」による。        |
|                                                                                                                                                                                                                                                                                                                                                                                                                                                                                                                                                                                                                                                                                                                                                                                                                                                                                                                                                                                                                                                                                                                                                                                                                                                                                                                                                                                                                                                                                                                                                                                                                                                                                                                                                                                                                                                                                                                                                                                                                                                                                                                                |                  |