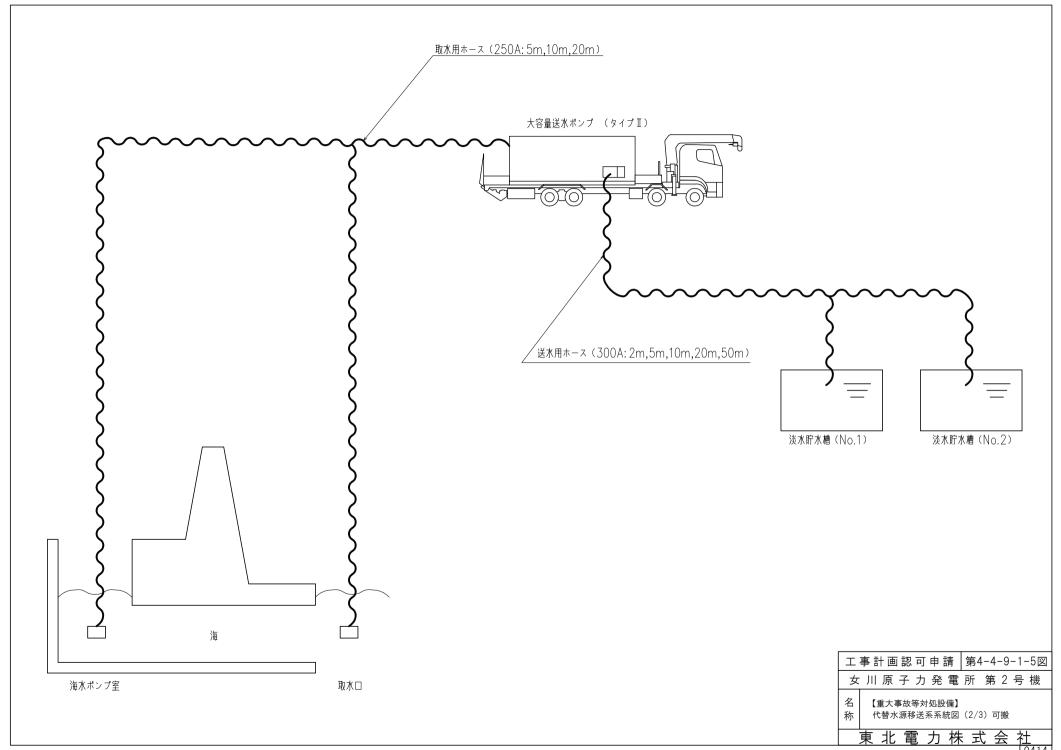

のであって、使用材料の特性<br>を踏まえた上で、重大事故等時における使<br>用圧力及び使用温度が負荷された状態に<br>おいて強度が確保できるものを使用する<br>ため許容範囲を定めない。 |





注記 \* 1:海水ポンプ室又は取水口を示す。 \* 2:使用済燃料貯蔵設備

工事計画認可申請 第3-2-4-1-1図

女川原子力発電所 第2号機

名 【設計基準対象施設】

放射性物質拡散抑制系系統図





注記 \* 1:海水ポンプ室又は取水口を示す。 \* 2:使用済燃料貯蔵設備

工事計画認可申請 第3-2-4-1-2図

女川原子力発電所 第2号機

图 【重大事故等対処設備】

↑ 放射性物質拡散抑制系系統図









# 制御建屋 O.P.15.00 A2 A3 A4 c1 c2 c3 c4 c5 c6 c7 29.00 7.00 | 7.00 | 6.50 | 6.50 | 6.50 | 6.50 10.00 | 10.00 | 9.00 補助ボイラー建屋 O. P. 15.00 称 | 送水用ホース(150A:1m,2m,5m,10m,20m) 保管場所 60本を①に24本, ②に24本, ③に6本及び④に6本保管する。 屋外O.P.約14.8m 制御建屋~原子炉·格納容器下部注水接続口(屋内) cB: cE. aC cF € τΑ<sup>™</sup> тВ: 田田 田田 т С тE тG-₩ 🖶 囪 12.50 11.50 11.00 9.00 9.00 13.00 95.00 т'З т9 т10 к1 т6 工事計画認可申請 第4-4-5-4-7図 タービン建屋 O.P.15.00 女川原子力発電所 第2号機 原子炉建屋 O.P.15.00

低圧代替注水系

機器の配置を明示した図面(その7)

北電力株式会















# 第 4-6-3-2-1 図 原子炉補機代替冷却水系熱交換器ユニット(熱交換器)構造図(その1) 別紙

## 工事計画記載の公称値の許容範囲

| 主要寸法<br>(mm) | :     | 許容範囲 | 根拠           |
|--------------|-------|------|--------------|
| 車両全長         | 15915 |      | 概略寸法のため規定しない |
| 車両全幅         | 2490  | _    | 同上           |
| 車両高さ         | 3475  | _    | 同上           |



## 第 4-6-3-2-2 図 原子炉補機代替冷却水系熱交換器ユニット(熱交換器)構造図 (その 2) 別紙 工事計画記載の公称値の許容範囲

| 主要寸法<br>(mm) | 許容範囲     | 根拠                      |
|--------------|----------|-------------------------|
| 伝熱板幅         | mm       | 製造能力,製造実績を考慮した<br>メーカ基準 |
| 伝熱板高さ        | mm       | 同上                      |
| 伝熱板厚さ        | mm       | 同上                      |
| 側板間長さ        | mm<br>mm | 同上                      |
| 側板厚さ         | mm       | 同上                      |
| 全長           | mm       |